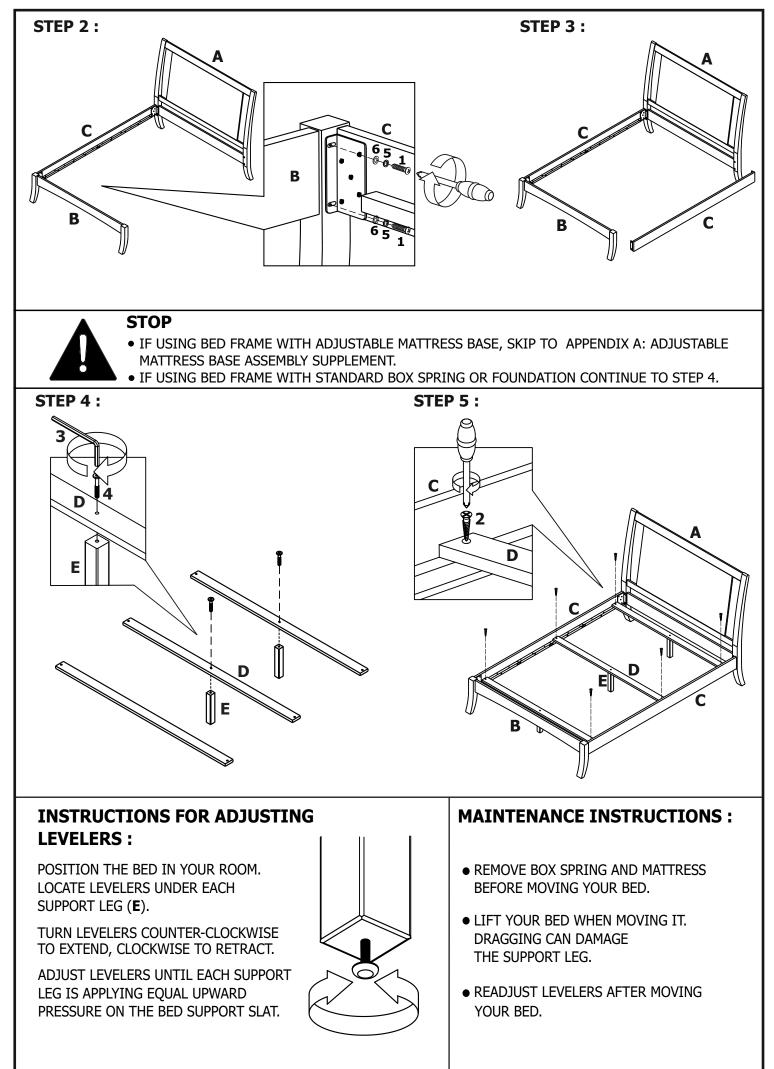

# NEVIS PANEL LOW PROFILE TWIN/FULL/QUEEN BED MODUS APPENDIX A:ADJUSTABLE MATTRESS BASE ASSEMBLY SUPPLEMENT

AN ADJUSTABLE MATTRESS BASE IS A FREESTANDING MATTRESS SUPPORT THAT SITS WITHIN THE PERIMETER OF THE BED FRAME.

IF USING THIS BED FRAME WITH A STANDARD BOX SPRING OR FOUNDATION THESE INSTRUCTIONS DO NOT APPLY.

PRE-ASSEMBLED SIDE RAIL CLEATS OBSTRUCT ADJUSTABLE BASE INSTALLATION AND OPERATION. FOLLOW THESE INSTRUCTIONS TO REMOVE THEM.

### THE FOLLOWING PARTS ARE NOT REQUIRED FOR ADJUSTABLE MATTRESS BASE INSTALLATION:

| D. BED SLAT    | 3 PCS | 2. WOOD SCREW (8x30mm) | 7 PCS |
|----------------|-------|------------------------|-------|
| E. SUPPORT LEG | 3 PCS | 4. ALLEN BOLT (6x40mm) | 4 PCS |

### **STEP 1 :**

USE ALLEN KEY **(3)** TO UNSCREW ALLEN BOLTS AND REMOVE PRE-ASSEMBLED SIDE RAIL CLEATS.

NOTE: YOU MAY WISH TO RETAIN UNUSED PARTS IF IN THE FUTURE YOU INTEND TO USE THE BED FRAME WITH A STANDARD BOX SPRING OR FOUNDATION.