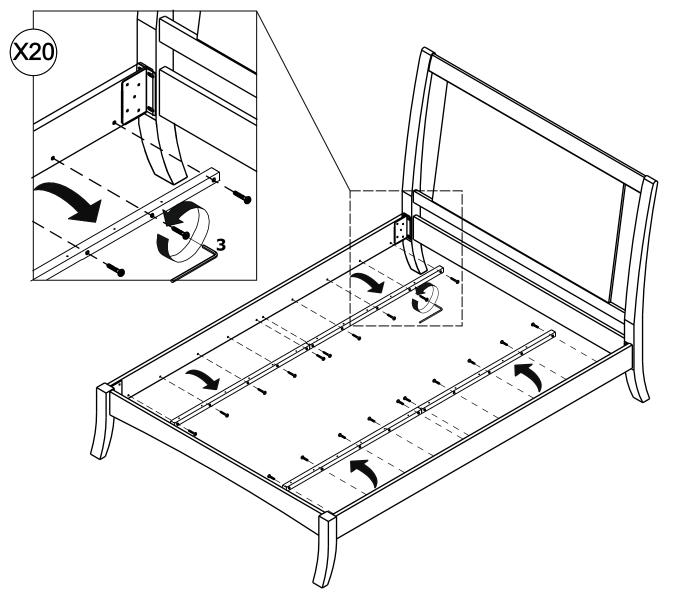

### **STEP 1 :**

USE ALLEN KEY **(3)** TO UNSCREW ALLEN BOLTS AND REMOVE PRE-ASSEMBLED SIDE RAIL CLEATS.

NOTE: YOU MAY WISH TO RETAIN UNUSED PARTS IF IN THE FUTURE YOU INTEND TO USE THE BED FRAME WITH A STANDARD BOX SPRING OR FOUNDATION.