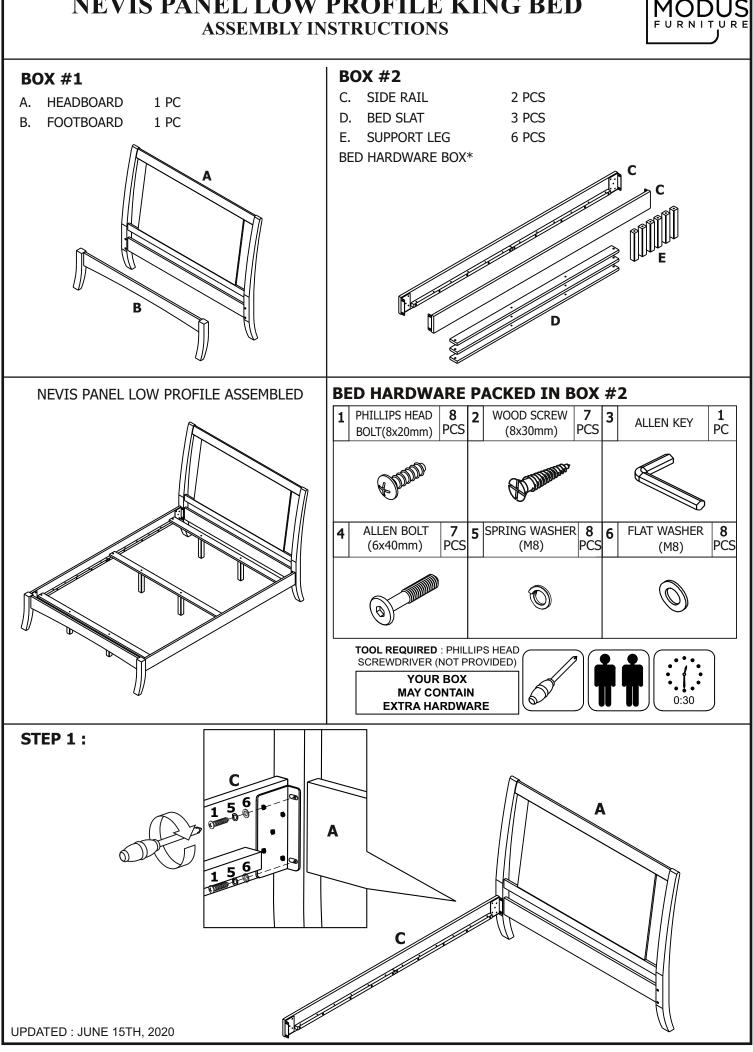

## **NEVIS PANEL LOW PROFILE KING BED ASSEMBLY INSTRUCTIONS**

### NEVIS PANEL LOW PROFILE KING BED APPENDIX A:ADJUSTABLE MATTRESS BASE ASSEMBLY SUPPLEMENT

PRE-ASSEMBLED SIDE RAIL CLEATS OBSTRUCT ADJUSTABLE BASE INSTALLATION AND OPERATION. FOLLOW THESE INSTRUCTIONS TO REMOVE THEM.

### THE FOLLOWING PARTS ARE NOT REQUIRED FOR ADJUSTABLE MATTRESS BASE INSTALLATION:

MODUS FURNITURE

| D. BED SLAT    | 3 PCS | 2. WOOD SCREW (8x30mm) | 7 PCS |
|----------------|-------|------------------------|-------|
| E. SUPPORT LEG | 6 PCS | 4. ALLEN BOLT (6x40mm) | 7 PCS |

### **STEP 1 :**

USE ALLEN KEY **(3)** TO UNSCREW ALLEN BOLTS AND REMOVE PRE-ASSEMBLED SIDE RAIL CLEATS.

NOTE: YOU MAY WISH TO RETAIN UNUSED PARTS IF IN THE FUTURE YOU INTEND TO USE THE BED FRAME WITH A STANDARD BOX SPRING OR FOUNDATION.