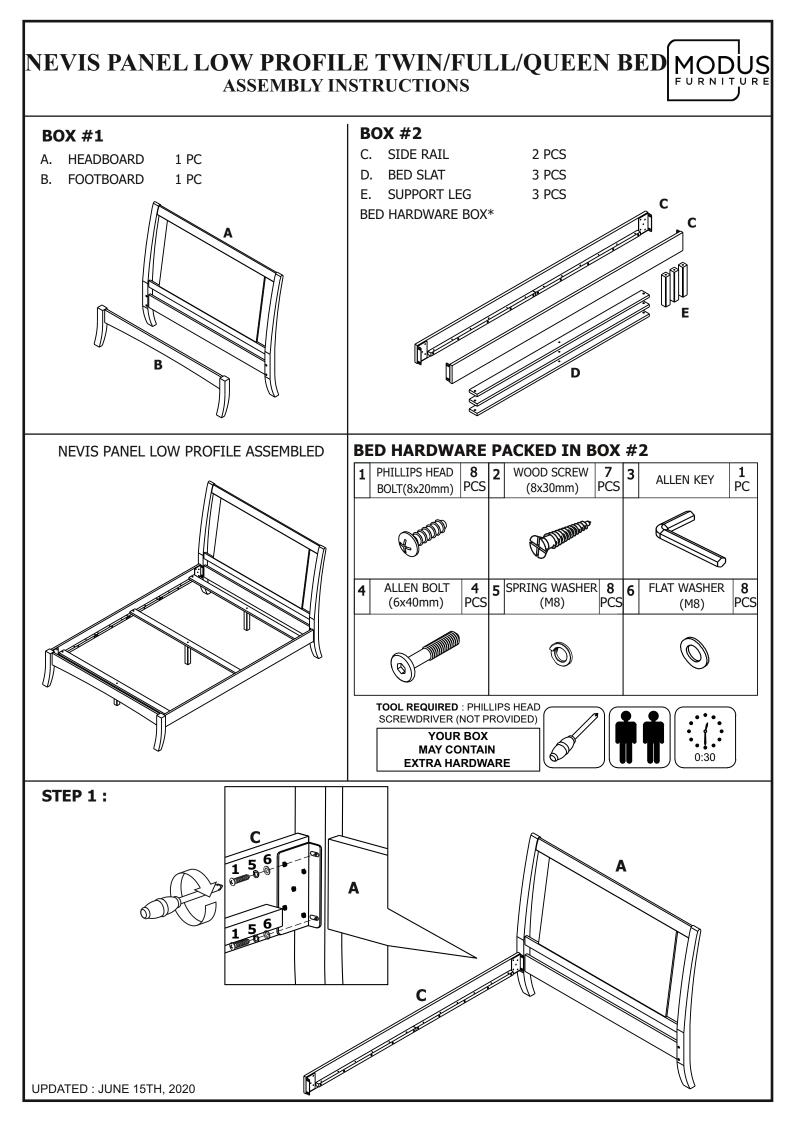

# NEVIS PANEL LOW PROFILE TWIN/FULL/QUEEN BED MODUS APPENDIX A:ADJUSTABLE MATTRESS BASE ASSEMBLY SUPPLEMENT

AN ADJUSTABLE MATTRESS BASE IS A FREESTANDING MATTRESS SUPPORT THAT SITS WITHIN THE PERIMETER OF THE BED FRAME.

IF USING THIS BED FRAME WITH A STANDARD BOX SPRING OR FOUNDATION THESE INSTRUCTIONS DO NOT APPLY.

PRE-ASSEMBLED SIDE RAIL CLEATS OBSTRUCT ADJUSTABLE BASE INSTALLATION AND OPERATION. FOLLOW THESE INSTRUCTIONS TO REMOVE THEM.

### THE FOLLOWING PARTS ARE NOT REQUIRED FOR ADJUSTABLE MATTRESS BASE INSTALLATION:

| D. BED SLAT    | 3 PCS | 2. WOOD SCREW (8x30mm) | 7 PCS |
|----------------|-------|------------------------|-------|
| E. SUPPORT LEG | 3 PCS | 4. ALLEN BOLT (6x40mm) | 4 PCS |

### **STEP 1 :**

USE ALLEN KEY **(3)** TO UNSCREW ALLEN BOLTS AND REMOVE PRE-ASSEMBLED SIDE RAIL CLEATS.

NOTE: YOU MAY WISH TO RETAIN UNUSED PARTS IF IN THE FUTURE YOU INTEND TO USE THE BED FRAME WITH A STANDARD BOX SPRING OR FOUNDATION.