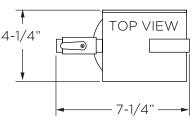

### **SPECIFICATIONS**

**CONNECTION** 3/8" FNPT

MAX PRESSURE 125 PSI

MAX FLOW RATE 1.67 gpm

MAX TEMPERATURE 100°F

**SEDIMENT REDUCTION** 0.5 MICRON

**LEAD REDUCTION** Up to 99%\*\*

**OVER ALL DIMENSIONS** 16-3/8" H x 7-1/4" W x 4-1/4" D