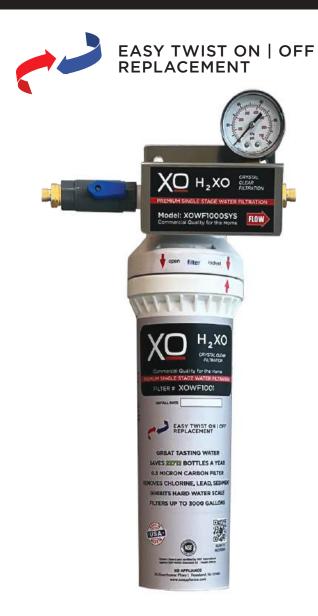

## XOWF1000SYS

Advanced Home Water Filtration System Ideal for Use With Ice Makers

## SINGLE STAGE WATER FILTER

Commercial quality built for your home, ideal for use with ice makers, wet bars and kitchens. This advanced design removes common contaminants such as lead and chlorine from drinking water to deliver healthier better tasting, odor free water.

#### **FEATURES**

Food grade polymer construction

Great Tasting Water and Ice

Commercial quality activated carbon block filtration element (0.5 micron) to remove sediment, lead, chlorine and harmful cysts.

- Reduces Lead by up to 99% \*\*
- Inhibits scale to reduce costly maintenance issues with ice makers and other appliances
- Easy twist on/off filter cartridge replacement without tools
- Pressure gauge included to see when filter replacement is indicated.
- Made in the USA.

### **SPECIFICATIONS**

**CONNECTION** 3/8" FNPT

MAX PRESSURE 125 PSI

MAX FLOW RATE 1.67 gpm

MAX TEMPERATURE 100°F

**SEDIMENT REDUCTION** 0.5 MICRON

**LEAD REDUCTION** Up to 99%\*\*

**OVER ALL DIMENSIONS** 16-3/8" H x 7-1/4" W x 4-1/4" D