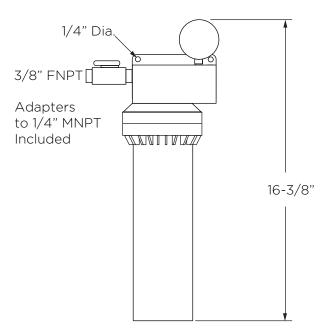

#### **IMPORTANT NOTE:**

Cartridges install from below Keep 2" clearance minimum beneath the unit

### **SPECIFICATIONS**

**CONNECTION** 3/8" FNPT

MAX PRESSURE 125 PSI

MAX FLOW RATE 1.67 gpm

MAX TEMPERATURE 100°F

**SEDIMENT REDUCTION** 0.5 MICRON

**LEAD REDUCTION** Up to 99%\*\*

**OVER ALL DIMENSIONS** 16-3/8" H x 7-1/4" W x 4-1/4" D