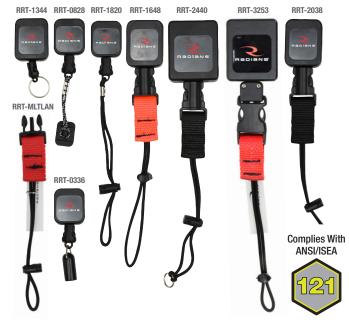

The combination of Radians new tether vests and retractable tethers give you everything you need to conveniently access and secure tools and accessories. This helps avoid tool drops, which can also be dangerous to others if you're on scaffolding or ladders. Available for a variety of items you need on the jobsite.

- Attaches gear to retractable cords for improved drop safety
- Quick Connect system for easy tool removal
- Pivoting ball connection reduces cable wear
- Versions available to fit various tools and accessories
- Works with Radians new specially designed tether vests

| PART #     | DESCRIPTION               | LOAD        | EXTENSION |
|------------|---------------------------|-------------|-----------|
| RRT-0336   | Pencil Tether             | 30 <b>z</b> | 36"       |
| RRT-0828   | <b>Smart Phone Tether</b> | 80 <b>z</b> | 28"       |
| RRT-1344   | Small Radio Tether        | 13oz        | 44"       |
| RRT-1648   | 1lb Tool Tether           | 160z        | 48"       |
| RRT-3253   | 2lb Tool Tether           | 320z        | 53"       |
| RRT-1820   | Hard Hat Tether           | 18oz        | 20"       |
| RRT-2038   | Tape Measure/Tool Tether  | 20oz        | 38"       |
| RRT-2440   | Tablet/Large Radio Tether | 24oz        | 40"       |
| RRT-MLTLAN | Tool Lanyard Accessory    | -           | -         |