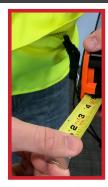

| PART #     | DESCRIPTION               | LOAD        | EXTENSION |
|------------|---------------------------|-------------|-----------|
| RRT-0336   | Pencil Tether             | 30 <b>z</b> | 36"       |
| RRT-0828   | <b>Smart Phone Tether</b> | 80 <b>z</b> | 28"       |
| RRT-1344   | Small Radio Tether        | 13oz        | 44"       |
| RRT-1648   | 1lb Tool Tether           | 160z        | 48"       |
| RRT-3253   | 2lb Tool Tether           | 320z        | 53"       |
| RRT-1820   | Hard Hat Tether           | 18oz        | 20"       |
| RRT-2038   | Tape Measure/Tool Tether  | 20oz        | 38"       |
| RRT-2440   | Tablet/Large Radio Tether | 24oz        | 40"       |
| RRT-MLTLAN | Tool Lanyard Accessory    | -           | -         |