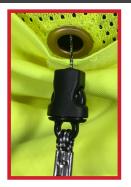

The combination of Radians new tether vests and retractable tethers give you everything you need to conveniently access and secure tools and accessories. This helps avoid tool drops, which can also be dangerous to others if you're on scaffolding or ladders. Available for a variety of items you need on the jobsite.

- Attaches gear to retractable cords for improved drop safety
- Quick Connect system for easy tool removal
- Pivoting ball connection reduces cable wear
- Versions available to fit various tools and accessories
- Works with Radians new specially designed tether vests

| PART #     | DESCRIPTION               | LOAD        | EXTENSION |
|------------|---------------------------|-------------|-----------|
| RRT-0336   | Pencil Tether             | 30 <b>z</b> | 36"       |
| RRT-0828   | <b>Smart Phone Tether</b> | 80 <b>z</b> | 28"       |
| RRT-1344   | Small Radio Tether        | 13oz        | 44"       |
| RRT-1648   | 1lb Tool Tether           | 160z        | 48"       |
| RRT-3253   | 2lb Tool Tether           | 320z        | 53"       |
| RRT-1820   | Hard Hat Tether           | 18oz        | 20"       |
| RRT-2038   | Tape Measure/Tool Tether  | 20oz        | 38"       |
| RRT-2440   | Tablet/Large Radio Tether | 24oz        | 40"       |
| RRT-MLTLAN | Tool Lanyard Accessory    | -           | -         |