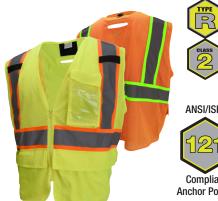

## RETRACTABLE TETHER VEST SYSTEM

**MULTI-PURPOSE SURVEYOR VEST** 

- 5 Grommeted pockets for retractable tethers: Back of neck, front chest pocket and 3 in lower pockets
- Static attachment at back of neck for hard hat lanvard
- D-ring slot at back for use with fall protection
- ID credential pocket
- 2" Silver Reflective Material Tape
- 1 Horizontal Stripe
- Contrasting Trime
- Mic Tab on Both Shoulders

**HEAVY DUTY SURVEYOR with ZIPPER** 

- 8 Grommeted pockets for retractable tethers: Back of neck, front chest pocket, upper chest, back plan pocket and 4 in lower pockets
- Static attachment at back of neck for hard hat lanyard
- . D-ring slot at back for use with fall protection
- ID credential pocket
- Heavy Webbing Reinforced Edging
- 2" Glass Bead Reflective Tape
- . Mic Tab on Left Shoulder
- Grommets at Neck for Tool Tethers