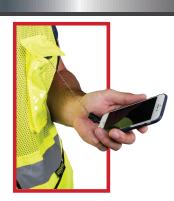

The combination of Radians new tether vests and retractable tethers give you everything you need to conveniently access and secure tools and accessories. This helps avoid tool drops, which can also be dangerous to others if you're on scaffolding or ladders. Available for a variety of items you need on the jobsite.

- Attaches gear to retractable cords for improved drop safety
- Quick Connect system for easy tool removal
- Pivoting ball connection reduces cable wear
- Versions available to fit various tools and accessories
- Works with Radians new specially designed tether vests

| PART #     | DESCRIPTION               | LOAD        | EXTENSION |
|------------|---------------------------|-------------|-----------|
| RRT-0336   | Pencil Tether             | 30 <b>z</b> | 36"       |
| RRT-0828   | <b>Smart Phone Tether</b> | 80 <b>z</b> | 28"       |
| RRT-1344   | Small Radio Tether        | 13oz        | 44"       |
| RRT-1648   | 1lb Tool Tether           | 160z        | 48"       |
| RRT-3253   | 2lb Tool Tether           | 320z        | 53"       |
| RRT-1820   | Hard Hat Tether           | 18oz        | 20"       |
| RRT-2038   | Tape Measure/Tool Tether  | 20oz        | 38"       |
| RRT-2440   | Tablet/Large Radio Tether | 24oz        | 40"       |
| RRT-MLTLAN | Tool Lanyard Accessory    | -           | -         |