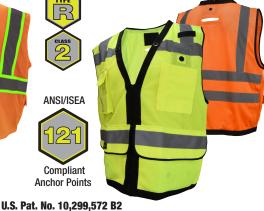

## RETRACTABLE TETHER VEST SYSTEM

**MULTI-PURPOSE SURVEYOR VEST** 

- 5 Grommeted pockets for retractable tethers: Back of neck, front chest pocket and 3 in lower pockets
- Static attachment at back of neck for hard hat lanvard
- D-ring slot at back for use with fall protection
- ID credential pocket
- 2" Silver Reflective Material Tape
- 1 Horizontal Stripe
- Contrasting Trime
- Mic Tab on Both Shoulders

**HEAVY DUTY SURVEYOR with ZIPPER** 

- 8 Grommeted pockets for retractable tethers: Back of neck, front chest pocket, upper chest, back plan pocket and 4 in lower pockets
- Static attachment at back of neck for hard hat lanyard
- . D-ring slot at back for use with fall protection
- ID credential pocket
- Heavy Webbing Reinforced Edging
- 2" Glass Bead Reflective Tape
- . Mic Tab on Left Shoulder
- Grommets at Neck for Tool Tethers