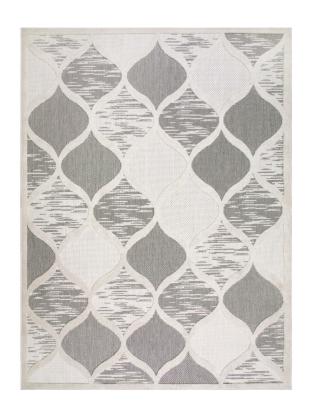

## Laurus Indoor/Outdoor Area Rug 6'7" x 9'6" Gray and Ivory

Indoor/Outdoor Use

Rectangle

Gray and Ivory

0.2" H × 6'7" W × 9'6" L

ASSEMBLED WEIGHT: 12.4 lbs.

PILE HEIGHT: 0.2"

PILE HEIGHT VARIATION: Yes

RUG FRINGE OR TASSLE: No