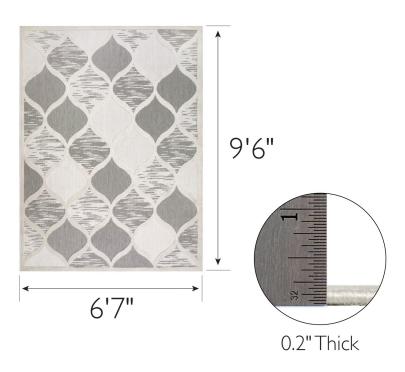

## Laurus Indoor/Outdoor Area Rug 6'7" x 9'6" Gray and Ivory

Indoor/Outdoor Use

Rectangle

Gray and Ivory

0.2" H × 6'7" W × 9'6" L

ASSEMBLED WEIGHT: 12.4 lbs.

PILE HEIGHT: 0.2"

PILE HEIGHT VARIATION: Yes

RUG FRINGE OR TASSLE: No