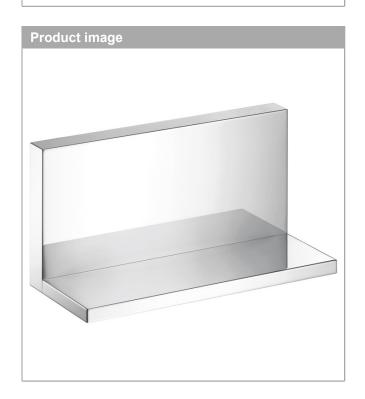

### **AXOR ShowerSolutions**

Shelf 10" x 5"

Finishes: chrome Part no.: 40873000