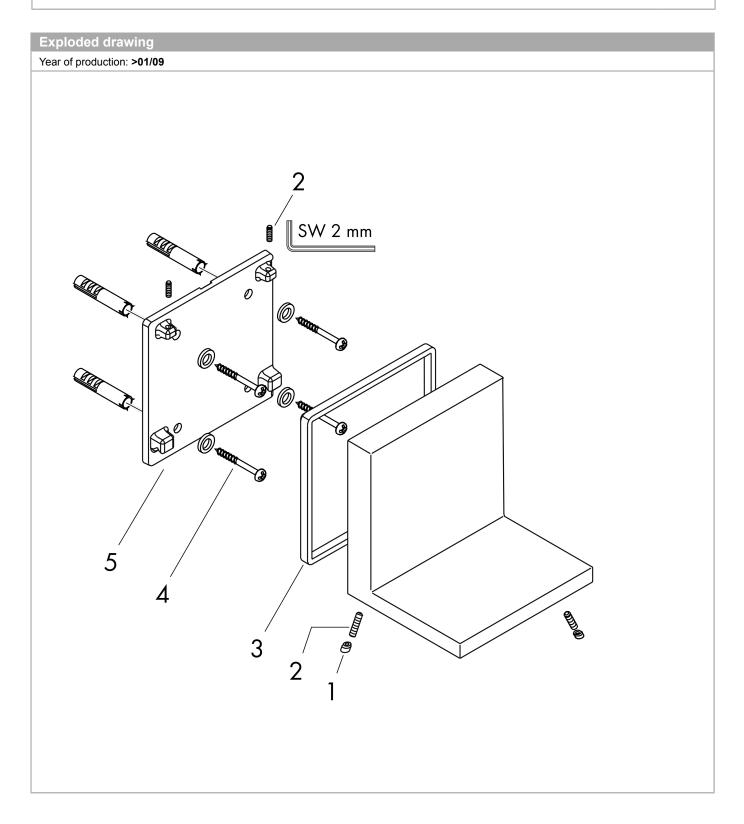

## **AXOR ShowerSolutions**

Shelf 10" x 5"

Finishes: chrome Part no.: 40873000

| Spare parts list Year of production: >01/09 |                        |          |   |   |
|---------------------------------------------|------------------------|----------|---|---|
|                                             |                        |          |   |   |
| 1                                           | screw cover            | 96338000 | 0 | 1 |
| 2                                           | hollow set screw M4x16 | 97663000 | 0 | 1 |
| 3                                           | seal                   | 97737000 | 0 | 1 |
| 4                                           | mounting set           | 96179000 | 0 | 1 |
| 5                                           | support element        | 95312000 | 0 | 1 |