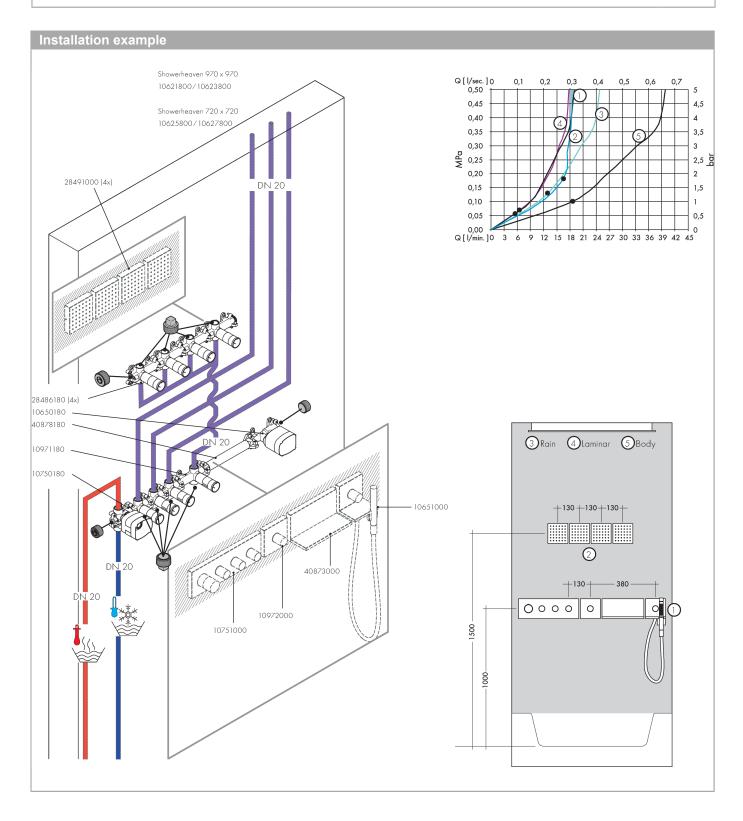

#### **Features**

- · Metal
- · For use with either vertical or horizontal installation of the basic set
- When positioning the shelf between waterconducting parts (no.10755XXX, no.10751XXX, no.10942XXX, no.10972XXX, no.10651XXX, no.28491XXX) in joined installation (10mm distance), it is recommended to use basic set no.40878180
- Suitable for installation with or without basic set # 40878180