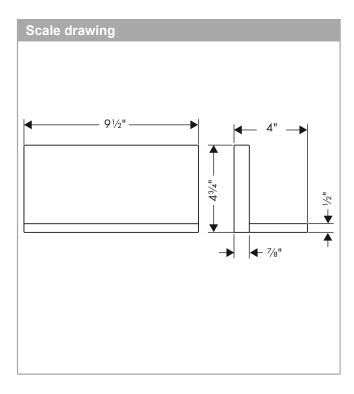

## **AXOR ShowerSolutions**

Shelf 10" x 5"

Finishes: chrome Part no.: 40873000

| Spare parts list Year of production: >01/09 |                        |          |   |   |
|---------------------------------------------|------------------------|----------|---|---|
|                                             |                        |          |   |   |
| 1                                           | screw cover            | 96338000 | 0 | 1 |
| 2                                           | hollow set screw M4x16 | 97663000 | 0 | 1 |
| 3                                           | seal                   | 97737000 | 0 | 1 |
| 4                                           | mounting set           | 96179000 | 0 | 1 |
| 5                                           | support element        | 95312000 | 0 | 1 |