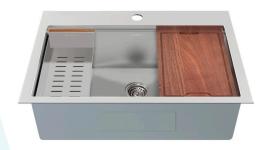

#### Features:

- Durable, 18G stainless steel
- Easy-to clean, rounded corners
- Accessory ledge
- Sound absorbing pads
- Cross breaks for complete drainage
- 10" Basin depth

#### **Included Parts:**

- Top-Mount Workstation Sink: SM-KT777

Slotted Drain: SM-KD788Cutting Board: SM-KA796

- Colander: SM-KA790