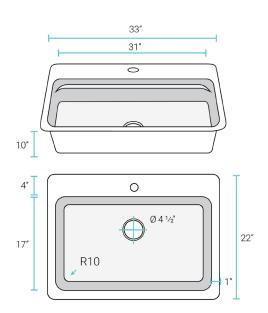

eel
- Easy-to clean, rounded corners
- Accessory ledge
- Sound absorbing pads
- Cross breaks for complete drainage
- 10" Basin depth

#### Installation:

- Top-mount

#### Colors & Finishes:

■ Stainless Steel: SM-KT777

### Specifications:

- N.W: 19.6 lb.

- L: 33" x W: 22" x H: 10"

#### **Included Parts:**

- Top-Mount Workstation Sink: SM-KT777

Slotted Drain: SM-KD788Cutting Board: SM-KA796

- Colander: SM-KA790

## Compatible Parts (sold separately):

- 3-Bowl Serving Board: SM-KD791

- 6-Bowl Serving Board: SM-KD792

- Flatform with Mixing Bowl & Colander Set: SM-KD793

- Utensil Holder: SM-KD794

- Mixing Bowl & Colander Set: SM-KD795

- Swiss Madison Roll-Up Grid\*

- Swiss Madison Kitchen Sink Drain\*

- Swiss Madison Kitchen Sink Faucet\*

\* Color and style options available