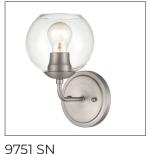

## 9751 - ONE LIGHT VANITY

We all harbor a little vanity, and just the right selection of vanity light is certain to satisfy. It's an opportunity to make a bold design statement while bathing you in the perfect light. Light bulbs are not included.

9751 MB

Dimensions

Width 6"
Height 10"
Extension 7"
Weight 2.48 lbs

Finish & Material

Finishes MB - Matte Black

MG - Modern Gold SN - Satin Nickel

Material Metal

Glass/Shade

Glass Clear

Wattage

# Bulbs 1-Medium Bulbs Base Medium (E26) Watts per Bulb 100W

Voltage 120V Bulbs Included No

Certification

UL Listed Damp Location

**Item Number** 

SKU's 9751 MB

9751 MG 9751 SN