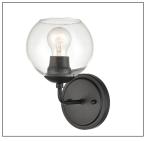

## 9751 - ONE LIGHT VANITY

We all harbor a little vanity, and just the right selection of vanity light is certain to satisfy. It's an opportunity to make a bold design statement while bathing you in the perfect light. Light bulbs are not included.

9751 MB

Dimensions

Width 6"
Height 10"
Extension 7"
Weight 2.48 lbs

Finish & Material

Finishes MB - Matte Black

MG - Modern Gold SN - Satin Nickel

Material Metal

Glass/Shade

Glass Clear

Wattage

# Bulbs 1-Medium Bulbs Base Medium (E26) Watts per Bulb 100W

Voltage 120V Bulbs Included No

Certification

UL Listed Damp Location

**Item Number** 

SKU's 9751 MB

9751 MG 9751 SN