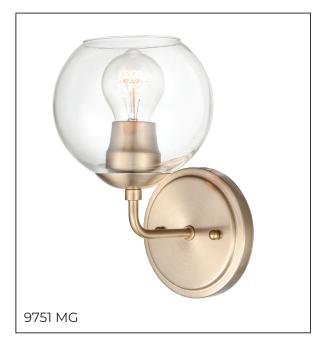

## 9751 - ONE LIGHT VANITY

We all harbor a little vanity, and just the right selection of vanity light is certain to satisfy. It's an opportunity to make a bold design statement while bathing you in the perfect light. Light bulbs are not included.

9751 MB

Dimensions

Width 6"
Height 10"
Extension 7"
Weight 2.48 lbs

Finish & Material

Finishes MB - Matte Black

MG - Modern Gold SN - Satin Nickel

Material Metal

Glass/Shade

Glass Clear

Wattage

# Bulbs 1-Medium Bulbs Base Medium (E26) Watts per Bulb 100W

Voltage 120V Bulbs Included No

Certification

UL Listed Damp Location

**Item Number** 

SKU's 9751 MB

9751 MG 9751 SN