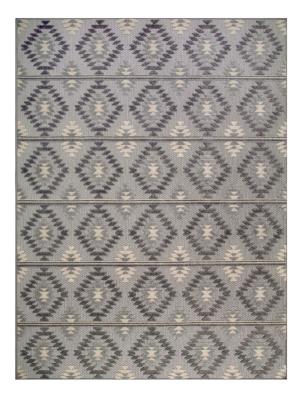

## Cirrido Indoor/Outdoor Area Rug 4' x 6' Gray

## Polypropylene Polypropylene Indoor/Outdoor Use Rectangle Gray 0.2" H × 4' W × 6' L 5.91 lbs. 0.2" Yes No No Yes

| CONSTRUCTION:           | Machine Made |
|-------------------------|--------------|
| CONSTRUCTION TECHNIQUE: | Power Loom   |
| REMOVABLE BACKING:      | No           |
| NON-SLIP BACKING:       | No           |
| WATER RESISTANT:        | Yes          |
| SAFE FOR HEATED FLOORS: | No           |
| FLAME RETARDANT:        | No           |
| ANTI-MICROBIAL:         | No           |
|                         |              |