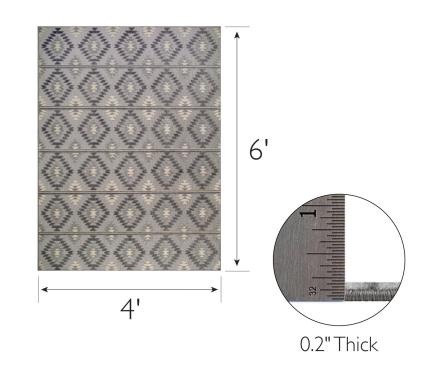

## Cirrido Indoor/Outdoor Area Rug 4' x 6' Gray

## Polypropylene Polypropylene Indoor/Outdoor Use Rectangle Gray 0.2" H × 4' W × 6' L 5.91 lbs. 0.2" Yes No No Yes

| CONSTRUCTION:           | Machine Made |
|-------------------------|--------------|
| CONSTRUCTION TECHNIQUE: | Power Loom   |
| REMOVABLE BACKING:      | No           |
| NON-SLIP BACKING:       | No           |
| WATER RESISTANT:        | Yes          |
| SAFE FOR HEATED FLOORS: | No           |
| FLAME RETARDANT:        | No           |
| ANTI-MICROBIAL:         | No           |
|                         |              |