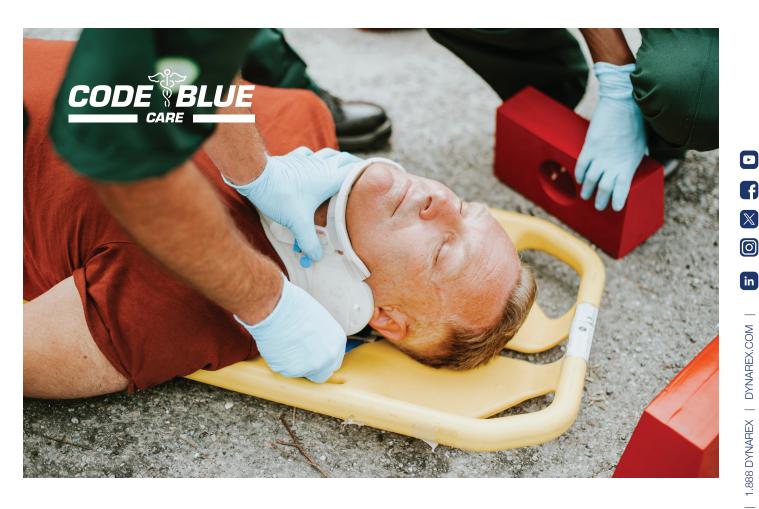

**DELUXE** 

## **HEAD IMMOBILIZER**

**ORANGE** 

## **ITEM 5628**

- Designed with sturdy foam padding to provide secure head and neck support
- Features thick straps that secure to most backboards to keep patients stationary
- Heavily padded head and chin straps provide optimal stabilization
- Durable hook and loop closures help keep patients secured in place
- Ample openings provide access to ear and throat for improved communication
- Water-resistant, vinyl-coated covering cleans easily and helps prevent wear and tear
- Ideal for use by EMTs and first responders
- Not made with natural rubber latex or DEHP
- 5 per case