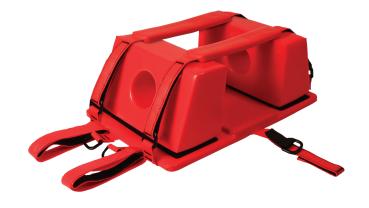

**DELUXE** 

## **HEAD IMMOBILIZER**

**ORANGE** 

## **ITEM 5628**

- Designed with sturdy foam padding to provide secure head and neck support
- Features thick straps that secure to most backboards to keep patients stationary
- Heavily padded head and chin straps provide optimal stabilization
- Durable hook and loop closures help keep patients secured in place
- Ample openings provide access to ear and throat for improved communication
- Water-resistant, vinyl-coated covering cleans easily and helps prevent wear and tear
- Ideal for use by EMTs and first responders
- Not made with natural rubber latex or DEHP
- 5 per case