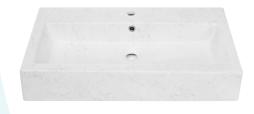

# **Voltaire** Wall-Mount Sink SM-WSM292W2

## Colors & Finishes:

White Marble: SM-WSM292W1 Static White Marble: SM-WSM292W2