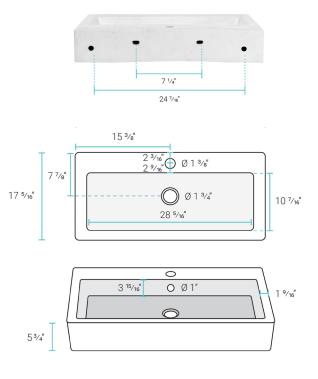

#### Specifications:

- N.W: 49.6 lb.
- L: 32 <sup>1</sup>/<sub>4</sub>" x W: 17 <sup>5</sup>/<sub>16</sub>" x H: 5 <sup>3</sup>/<sub>4</sub>"
- Inner Sink: L: 28 5/16" x W: 10 7/16" x H: 3 15/16"
- Basin Depth: 3 5/16"
- Overflow: Ø 1"