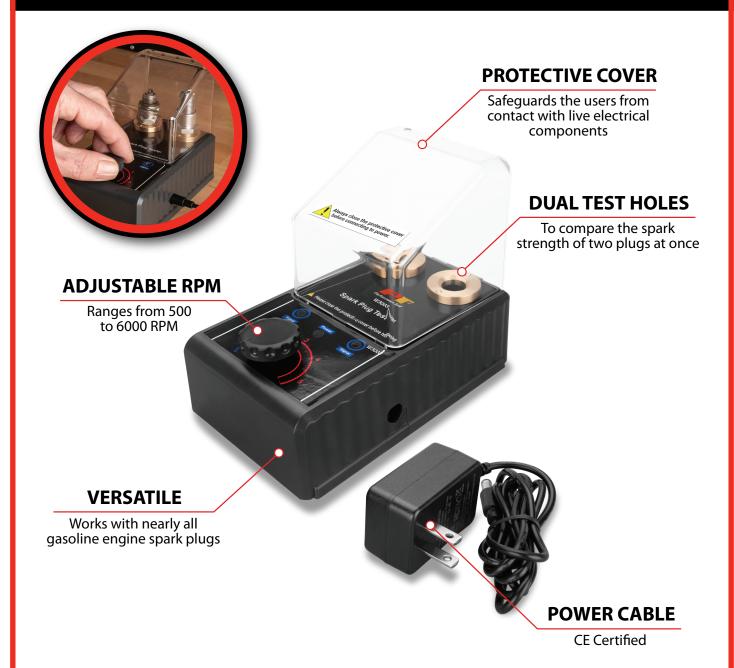

## SPARK PLUG ANALYZER

| Item # | Inner | Master | UPC          | Packaging |
|--------|-------|--------|--------------|-----------|
| W3003  | 0     | 36     | 039564155260 | Color Box |

- The spark plug tester has dual test holes to help compare the spark strength of two plugs at once
- Adjustable RPM range from 500 to 6000 RPM
- The spark plug tester works with nearly all gasoline engine spark plugs
- Protective cover safeguards the users from accidental contact with live electrical components
- Helps diagnose a wide range of fuel and spark related issues