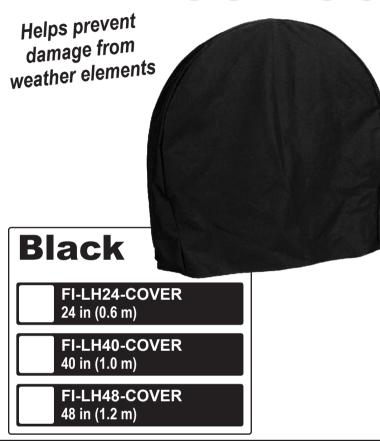

## **LOG HOOP COVER**





## **FEATURES**

- Heavy-duty polyester with PVC backing (60% Vinyon, 40% Polyester)
- Water and UV resistant
- · Drawstring and toggle for a more secure fit

## **USE & CARE**



**⋈** DO NOT USE BLEACH

## DO NOT TUMBLE DRY

- To lengthen the lifetime of the product, avoid All fabrics will eventually fade from sun exposure. long-term water accumulation.
- Spot clean with warm water and a damp cloth.
- Maintain color and integrity of the cover by limiting exposure to direct sunlight.

Thank you for choosing Sunnydaze Decor. We stand behind our brand and the quality of the items we sell. Replacement parts or products will be sent at our discretion within the 1-year warranty period. Proof of purchase, with the date of purchase as well as photos of the merchandise defect, must be provide