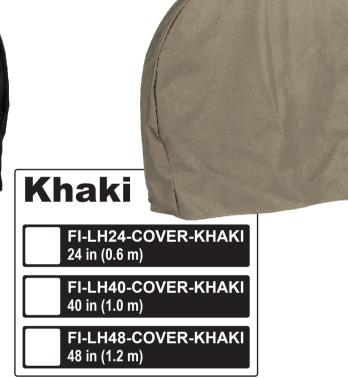

## **LOG HOOP COVER**





## **FEATURES**

- Heavy-duty polyester with PVC backing (60% Vinyon, 40% Polyester)
- Water and UV resistant
- · Drawstring and toggle for a more secure fit

## **USE & CARE**



**⋈** DO NOT USE BLEACH

## DO NOT TUMBLE DRY

- To lengthen the lifetime of the product, avoid All fabrics will eventually fade from sun exposure. long-term water accumulation.
- Spot clean with warm water and a damp cloth.
- Maintain color and integrity of the cover by limiting exposure to direct sunlight.

Thank you for choosing Sunnydaze Decor. We stand behind our brand and the quality of the items we sell. Replacement parts or products will be sent at our discretion within the 1-year warranty period. Proof of purchase, with the date of purchase as well as photos of the merchandise defect, must be provided.