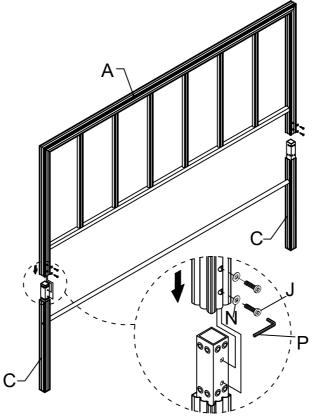

P Allen Key

M4

1pc

Assemble Bar (F) to the Extension Leg (C) with Bolt (M), Flat Washer (N) then fastened using Allen Key (P).

Assemble the Headboard (A) to the Extension Leg (C) with Bolt (J), Flat Washer (N) then fastened using Allen Key (P).