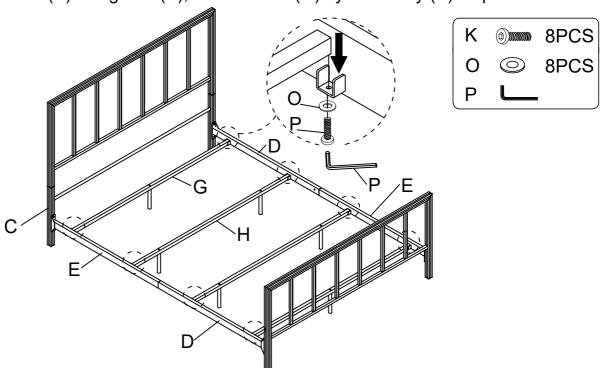

Connect both Side Rail (D) & Side Rail (E) using Bolt (K), Flat Washer (O) by Allen Key (P) as picture shown.

Attach the Side Rail (D) & Side Rail (E) to Extension Leg (C) and Footboard (B) using Bolt (K), Flat Washer (O) by Allen Key (P).