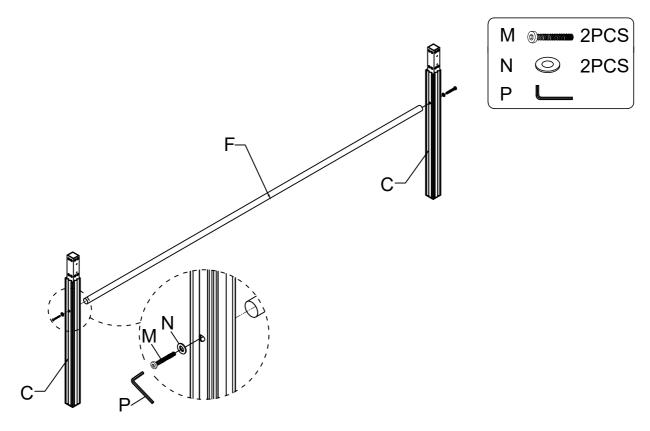

P Allen Key

M4

1pc

Assemble Bar (F) to the Extension Leg (C) with Bolt (M), Flat Washer (N) then fastened using Allen Key (P).

Assemble the Headboard (A) to the Extension Leg (C) with Bolt (J), Flat Washer (N) then fastened using Allen Key (P).