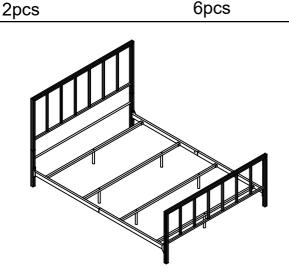

Adjust any parts out of alignment and tighten all bolts and screws from steps 1 through 6.