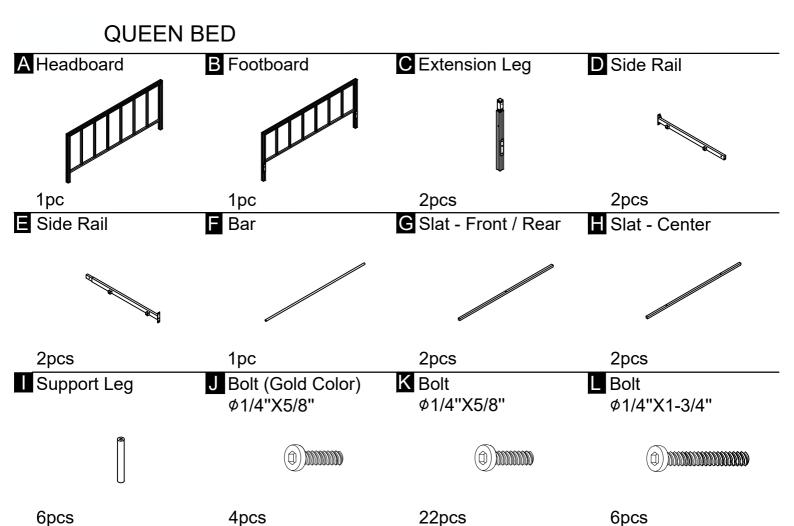

This page lists all the contents included in the box. Please take the time to identify the hardware as well as the individual components to this product. As you unpack and prepare for assembly, place the contents on a carpeted or padded area to protect them from damage.