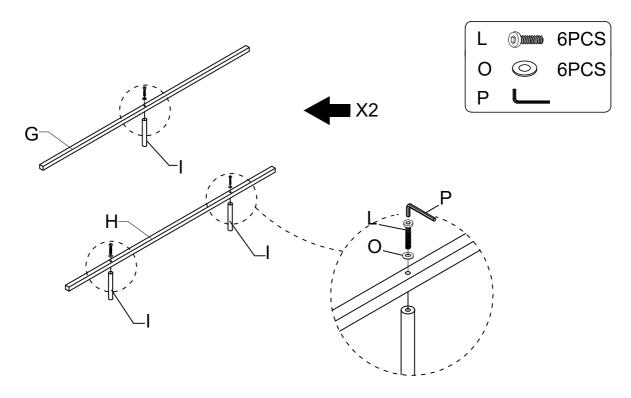

Attach the Support Leg (I) to Slat - Front / Rear (G) and Slat - Center (H) using Bolt (L), Flat Washer (O) by Allen Key (P) as picture shown.

Attach the pre-assembled Slat - Front / Rear (G) and Slat - Center (H), Side Rail (D) & Side Rail (E) using Bolt (K), Flat Washer (O) by Allen Key (P) as picture shown.