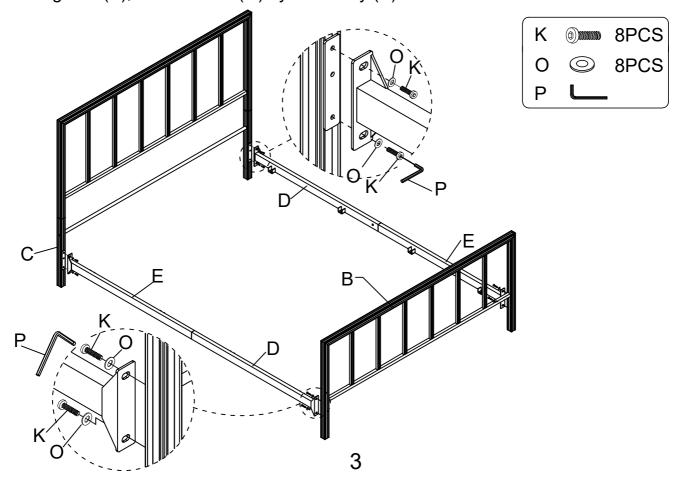

Connect both Side Rail (D) & Side Rail (E) using Bolt (K), Flat Washer (O) by Allen Key (P) as picture shown.

Attach the Side Rail (D) & Side Rail (E) to Extension Leg (C) and Footboard (B) using Bolt (K), Flat Washer (O) by Allen Key (P).