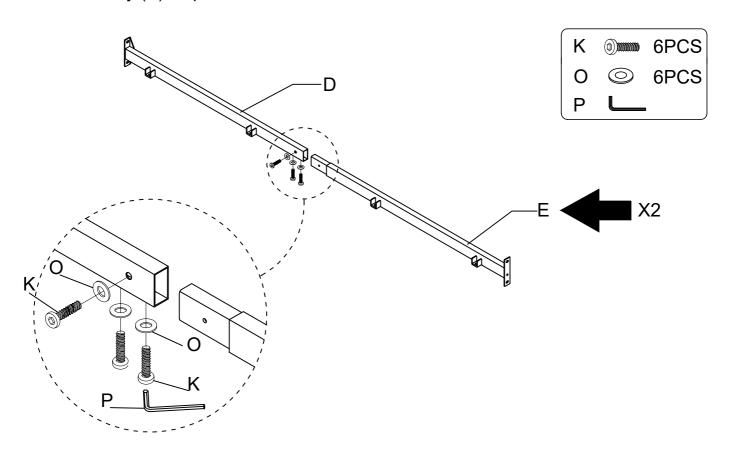

Connect both Side Rail (D) & Side Rail (E) using Bolt (K), Flat Washer (O) by Allen Key (P) as picture shown.

Attach the Side Rail (D) & Side Rail (E) to Extension Leg (C) and Footboard (B) using Bolt (K), Flat Washer (O) by Allen Key (P).