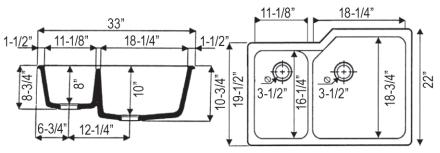

## **FEATURES**

- True undermount sink
- Acid/alkali/abrasion resistant
- Sink measures 33" x 22"
- Extra deep bowls 10" (large bowl) & 8" (small bowl)
- Rear drain placement
- Stain & thermal shock resistant
- No extended throat for the disposer is needed for standard ISE disposers. If the Evolution Series from Insinkerator is specified on the 6317, 6327 6337 and 6339, you will need the ISE10082 to fit the smaller bowl.
- Order ISESPACER to accomodate installation.
- QN25UM Undermount Kit available
- Weight 98 lbs.
- Due to +/-1% dimensions, it is recommended that the cabinet maker wait until your sink is delivered to make the cabinet