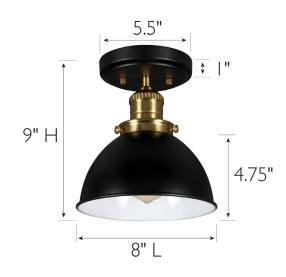

## **SPECIFICATIONS**

MOUNTING: Semi Flush Mount

SLOPED CEILING ADAPTABLE:

LAMPTYPE I: Incandescent

**BULB INCLUDED:** No WATTS PER BULB: 60W TOTAL WATTAGE: 60W DIMMABLE: Yes

MATERIAL CONSTRUCTION: Steel

**ASSEMBLED DIMENSIONS:** 9" H x 8" L x 8" D

WEIGHT: 1.54 lbs.

**BACKPLATE DIMENSIONS:** N/A

CANOPY/PLATE DIMENSIONS: I" H x 5.5" W x 5.5" D **GLASS/SHADE DIMENSIONS:** 4.75" H × 8" L × 8" D

**GLASS/SHADE MATERIAL:** Metal GLASS/SHADE TYPE: Metal GLASS/SHADE COLOR: Matte Black LED BRIGHTNESS (LUMENS):