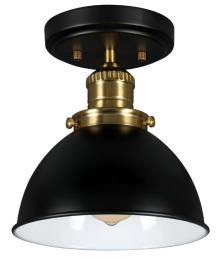

## Savannah I-Light Semi Flush Mount Ceiling Light Matte Black and Satin Gold

## **SPECIFICATIONS**

MOUNTING: Semi Flush Mount

SLOPED CEILING ADAPTABLE:

LAMPTYPE I: Incandescent

**BULB INCLUDED:** No WATTS PER BULB: 60W TOTAL WATTAGE: 60W DIMMABLE: Yes

MATERIAL CONSTRUCTION: Steel

**ASSEMBLED DIMENSIONS:** 9" H x 8" L x 8" D

WEIGHT: 1.54 lbs.

**BACKPLATE DIMENSIONS:** N/A

CANOPY/PLATE DIMENSIONS: I" H x 5.5" W x 5.5" D **GLASS/SHADE DIMENSIONS:** 4.75" H × 8" L × 8" D

**GLASS/SHADE MATERIAL:** Metal GLASS/SHADE TYPE: Metal GLASS/SHADE COLOR: Matte Black LED BRIGHTNESS (LUMENS):