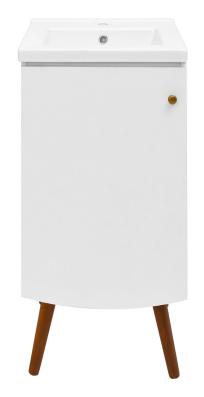

# Freestanding Vanity SM-BV650

#### **FEATURES:**

- · Sleek, freestanding design
- · Glazed ceramic, single sink
- · Chrome-finish overflow
- Standard 1.75" drain hole
- Standard 1.38" faucet holes
- · Wooden legs

#### **COLORS & FINISHES:**

☐ White: SM-BV650