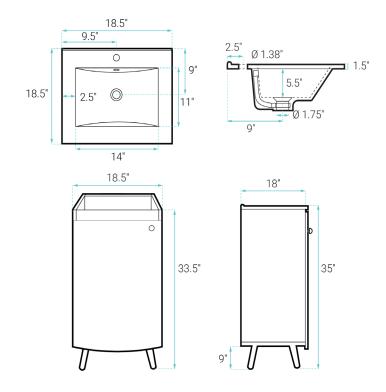

#### **FEATURES:**

- · Sleek, freestanding design
- · Glazed ceramic, single sink
- · Chrome-finish overflow
- Standard 1.75" drain hole
- Standard 1.38" faucet holes
- · Wooden legs

#### **SPECIFICATIONS:**

N.W: 52 lb.

W: 18.5" x D: 18.5" x H: 35"

Inner Sink: D: 11" x W: 14" x H: 5.5"

#### **INCLUDED PARTS:**

- · Vanity Cabinet: SM-BV650-C
- Vanity Top Sink: SM-VT319
- Leg: SM-BVP06
- · Cabinet Hardware: SM-BVP11