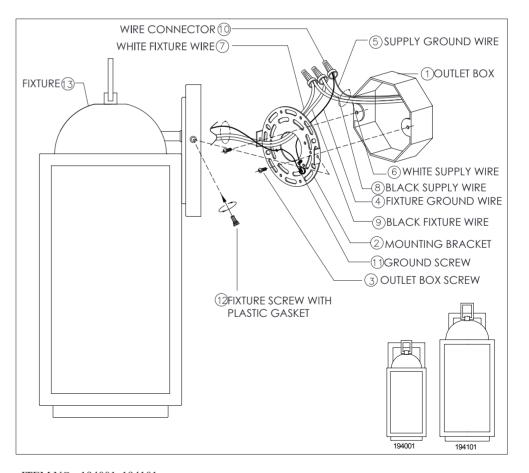

# ASSEMBLY AND INSTALLATION

- 1. Carefully unpack the fixture, lay out all parts on a clean surface.
- 2. Mount the mounting bracket (2) to the outlet box(1) (not included) using the outlet box screws (3).
- 3. Wrap the ground wire (4) from the fixture around the ground screw (11) on the mounting bracket (2). Use a wire connector (10) to connect the ground wire (4) from the fixture to the ground wire (5) from the outlet box.
- 4. Use a wire connector (10) to connect the white wire (7) from the fixture to the white wire (6 neutral wire) from the outlet box. Use a wire connector (10) to connect the black wire (9) from the fixture to the black wire (8 live wire) from the outlet box. Position the wires inside the outlet box.
- 5. Place the fixture(13) onto the mounting bracket (2), and secure it into place using the fixture screw with plastic gasket (12) provided.

## ASSEMBLY AND INSTALLATION (CONT.)

- 6. To prevent moisture from entering the outlet box and the fixtures mounting plate causing a short, apply a bead of clear caulk to outline the outside of the fixtures mounting plate where it meets the wall. Leave a small space at the bottom to allow any condensation or moisture to escape.
- 7. Install the bulb (not included) into the socket. Make sure they do not exceed the maximum wattage specified on the fixture's wattage rating label.
- 8. Turn on the power.