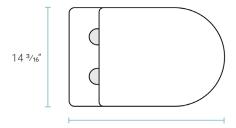

# Calice Wall-Hung Toilet SM-WT465





#### Included Parts:

- Wall-Hung Bowl: SM-WT465
- QQ Feet: SM-QQF16
- Quick-Release Seat: SM-QRS15
- Mounting Kit with Tubes: SM-TPT15T

## Required Components (sold separately):

- Wall Actuator: SM-WC001, SM-WC002, SM-WC003 \*
- In-Wall Tank Carrier System: SM-WC424, SM-WC426
- \* Color & style options available

#### Features:

- Space saving, wall-hung design
- Round compact bowl
- Glazed ceramic
- Adjustable bowl height
- Quick-release, soft-close seat

#### Installation:

- Top-mount ,wall hung
- 7" P-Trap

## Colors & Finishes:

- □ White: SM-WT465
- Matte Black: SM-WT465MB

# Specifications:

- N.W: 68.3 lb.
- L: 20 1⁄2" x W: 14 3⁄16" x H: 12 5⁄8"