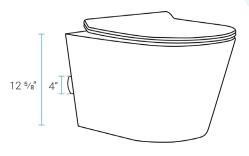

# Calice Wall-Hung Toilet SM-WT465





#### Included Parts:

- Wall-Hung Bowl: SM-WT465
- QQ Feet: SM-QQF16
- Quick-Release Seat: SM-QRS15
- Mounting Kit with Tubes: SM-TPT15T

## Required Components (sold separately):

- Wall Actuator: SM-WC001, SM-WC002, SM-WC003 \*
- In-Wall Tank Carrier System: SM-WC424, SM-WC426
- \* Color & style options available

#### Features:

- Space saving, wall-hung design
- Round compact bowl
- Glazed ceramic
- Adjustable bowl height
- Quick-release, soft-close seat

#### Installation:

- Top-mount ,wall hung
- 7" P-Trap

## Colors & Finishes:

- □ White: SM-WT465
- Matte Black: SM-WT465MB

# Specifications:

- N.W: 68.3 lb.
- L: 20 1⁄2" x W: 14 3⁄16" x H: 12 5⁄8"