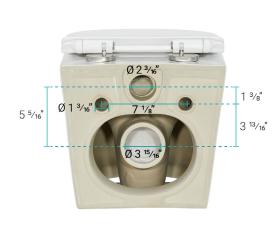

#### Installation:

- Top-mount ,wall hung
- 7" P-Trap

# Specifications:

- N.W: 68.3 lb.
- L: 20 1⁄2" x W: 14 3⁄16" x H: 12 5⁄8"