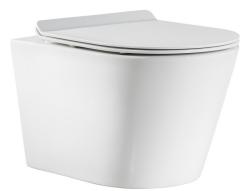

# Calice Wall-Hung Toilet SM-WT465

#### Features:

- Space saving, wall-hung design
- Round compact bowl
- Glazed ceramic
- Adjustable bowl height
- Quick-release, soft-close seat