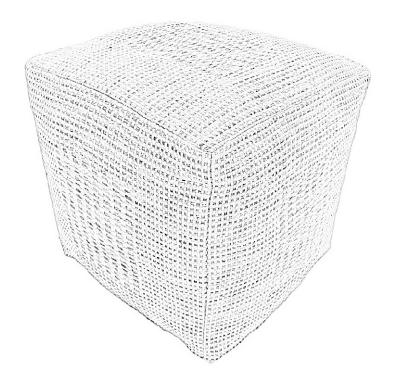

## Delilah / Matilda / Enid

**Square Pouf** 

MODEL # AXCPFI202-NL

#### This furniture is designed for indoor use.

All furniture requires regular maintenance to look its best and the Pouf is no exception. Your Pouf will last long without needing a great deal of attention. Whether you use your Pouf as a footstool, occasional table or casual seating, there are tips that can help keep your Pouf looking good.

#### To help protect your Pouf, follow these steps:

- Dust regularly with a dry soft cloth
- Vacuum occasionally with a soft brush attachment
- Do not use a course brush or scrubbing brush as they can damage the fabric
- Blot spills immediately with a dry cloth
- If staining occurs, use a soft cloth with warm water
- Keep your Pouf out of direct sunlight so it does not fade or discolor
- If it can be avoided, do not place Pouf near heating vents, this will affect the filler and cause material to fade and crack
- Do not place hot items directly on top of the Pouf