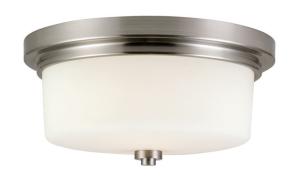

## Aubrey Two-Light Flush Mount Ceiling Light Satin Nickel

## **SPECIFICATIONS**

MOUNTING: Flush Mount

SLOPED CEILING ADAPTABLE: No

LAMPTYPE I: Maximum 60W

Medium Base Bulb

Steel

BULB INCLUDED: No
WATTS PER BULB: 60W
TOTAL WATTAGE: 120W
DIMMABLE: Yes

MATERIAL CONSTRUCTION:

GLASS/SHADE MATERIAL: Glass
GLASS/SHADE TYPE: Frosted
GLASS/SHADE COLOR: White

LED BRIGHTNESS (LUMENS):

LED COLOR CORRELATED TEMPERATURE (CCT): N/A

LED COLOR RENDERING INDEX (CRI): N/A

LED EFFICACY: N/A

LED AVERAGE RATED LIFE: N/A