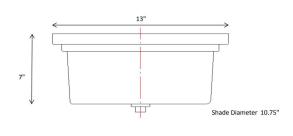

ASSEMBLED DIMENSIONS:  $6" H \times 13" L \times 13" D$ 

WEIGHT: 5.94 lbs.

**BACKPLATE DIMENSIONS:** 5" H × 5" W

CANOPY/PLATE DIMENSIONS: N/A

**GLASS/SHADE DIMENSIONS:** 3.93"  $H \times 10.8$ "  $L \times 10.8$ " D