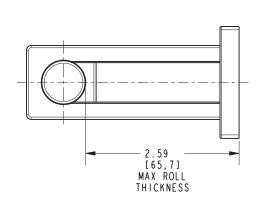

#### **Features**

- Solid brass construction
- Single-post, open roller design
- Complements Frame product series

## Product Specification: Add "Color / Finish" Suffix to Model Number Below

The Toilet Tissue Holder shall be made of solid brass construction and incorporate a single-post, open roller design. Toilet Tissue Holder shall complement Ginger Frame product series. Toilet Tissue Holder shall be Ginger Model 3006/\_\_\_\_.