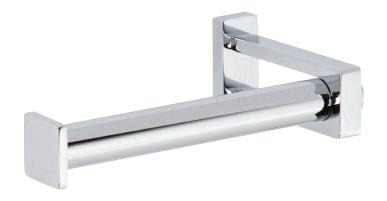

## INAPIL

**Toilet Tissue Holder** 

3006

#### **Features**

- Solid brass construction
- Single-post, open roller design
- Complements Frame product series

## Product Specification: Add "Color / Finish" Suffix to Model Number Below

The Toilet Tissue Holder shall be made of solid brass construction and incorporate a single-post, open roller design. Toilet Tissue Holder shall complement Ginger Frame product series. Toilet Tissue Holder shall be Ginger Model 3006/\_\_\_\_.