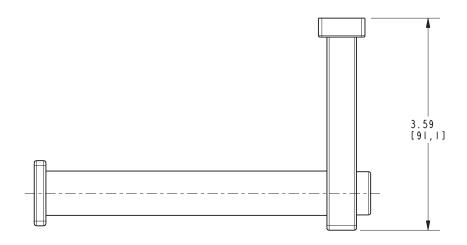

#### **Features**

- Solid brass construction
- Single-post, open roller design
- Complements Frame product series

## Product Specification: Add "Color / Finish" Suffix to Model Number Below

The Toilet Tissue Holder shall be made of solid brass construction and incorporate a single-post, open roller design. Toilet Tissue Holder shall complement Ginger Frame product series. Toilet Tissue Holder shall be Ginger Model 3006/\_\_\_\_.