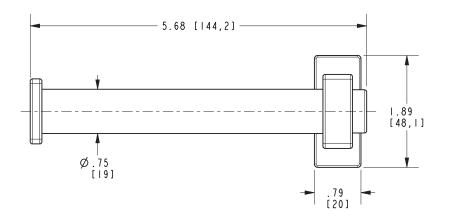

#### **Features**

- Solid brass construction
- Single-post, open roller design
- Complements Frame product series

## Product Specification: Add "Color / Finish" Suffix to Model Number Below

The Toilet Tissue Holder shall be made of solid brass construction and incorporate a single-post, open roller design. Toilet Tissue Holder shall complement Ginger Frame product series. Toilet Tissue Holder shall be Ginger Model 3006/\_\_\_\_.