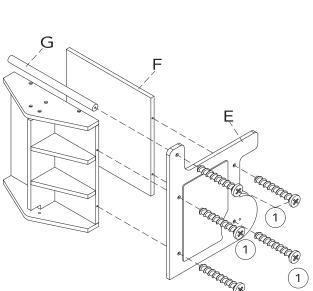

## STEP 3

# STEP 5 0.87″ Ø4\*22mm ⊕DDDDDDDD 5PCS

STEP 6

1SET

STEP 15

www.oliviaslittleworld.com