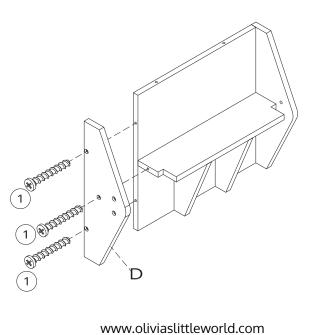

ready the model number and part number(s) located in this assembly instruction sheet when you contact us.

Made in China

### **HARDWARE**





## **PRODUCT PART**

| А              | В    | С    | D    | Е    |
|----------------|------|------|------|------|
|                |      |      |      |      |
| 1PC            | 2PCS | 1PC  | 2PCS | 1PC  |
| F              | G    | Н    | I    | J    |
|                |      |      | G.   |      |
| 1PC            | 1PC  | 2PCS | 1PC  | 2PCS |
| К              | L    | М    | N    |      |
|                |      | •    |      |      |
| 1PC            | 1PC  | 1PC  | 1PC  |      |
| Mini Furniture |      |      |      | •    |
|                |      |      |      |      |

## STEP 1



## STEP 2 1 0.87" 24\*22mm ↑ 1PC





## STEP 3











# STEP 5 0.87″ Ø4\*22mm ⊕DDDDDDDD 5PCS







STEP 6



1SET























STEP 15



www.oliviaslittleworld.com