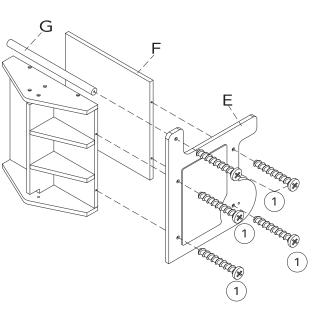

## STEP 3

# STEP 5 0.87″ Ø4\*22mm ⊕DDDDDDDD 5PCS

STEP 6

1SET

STEP 15

www.oliviaslittleworld.com