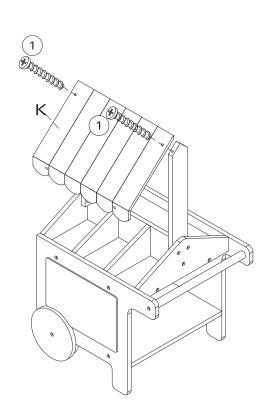

# STEP 5 0.87″ Ø4\*22mm ⊕DDDDDDDD 5PCS

STEP 6

1SET

STEP 15

www.oliviaslittleworld.com