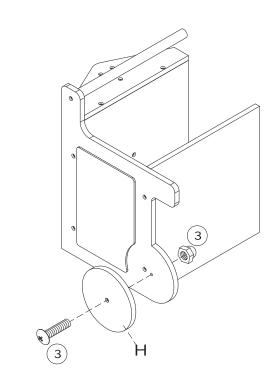

# STEP 5 0.87″ Ø4\*22mm ⊕DDDDDDDD 5PCS

STEP 6

1SET

STEP 15

www.oliviaslittleworld.com