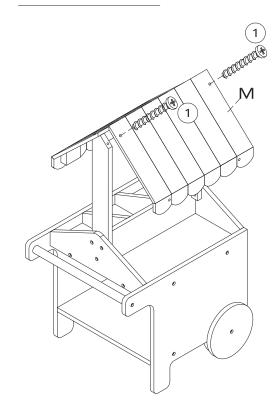

# STEP 5 0.87″ Ø4\*22mm ⊕DDDDDDDD 5PCS

STEP 6

1SET

STEP 15

www.oliviaslittleworld.com