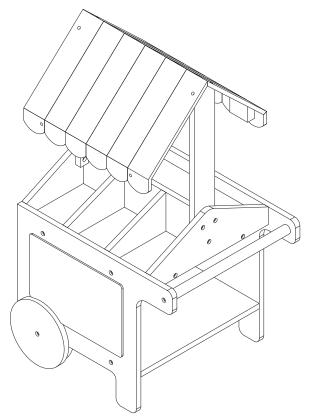

# STEP 5 0.87″ Ø4\*22mm ⊕DDDDDDDD 5PCS

STEP 6

1SET

STEP 15

www.oliviaslittleworld.com