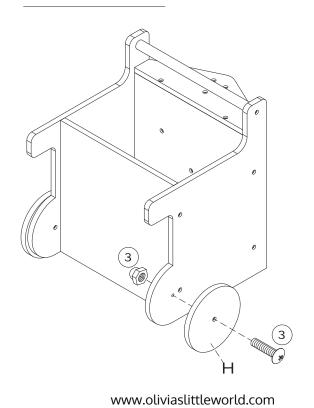

# STEP 5 0.87″ Ø4\*22mm ⊕DDDDDDDD 5PCS

STEP 6

1SET

STEP 15

www.oliviaslittleworld.com