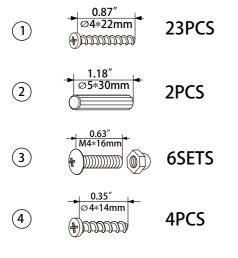

Small parts and sharp point may be present prior to assembly.

#### Care Instructions

To clean your product, use mild soap and water on adamp cloth. Do not use window cleaners or cleaning abrasives as they will scratch the surface and could damage the protective coating.

#### **Customer Service**

For ques tions raga rding this product, or to receive raplacement or missing parts, please contact customer service based on your location. Please have ready the model number and part number(s) located in this assembly instruction sheet when you contact us.

Made in China

### **HARDWARE**





## **PRODUCT PART**

| А              | В    | С    | D    | Е    |
|----------------|------|------|------|------|
|                |      |      |      |      |
| 1PC            | 2PCS | 1PC  | 2PCS | 1PC  |
| F              | G    | Н    | I    | J    |
|                |      |      | G.   |      |
| 1PC            | 1PC  | 2PCS | 1PC  | 2PCS |
| К              | L    | М    | N    |      |
|                |      | •    |      |      |
| 1PC            | 1PC  | 1PC  | 1PC  |      |
| Mini Furniture |      |      |      | •    |
|                |      |      |      |      |

## STEP 1



## STEP 2 1 0.87" 24\*22mm ↑ 1PC





## STEP 3











# STEP 5 0.87″ Ø4\*22mm ⊕DDDDDDDD 5PCS







STEP 6



1SET























STEP 15



www.oliviaslittleworld.com