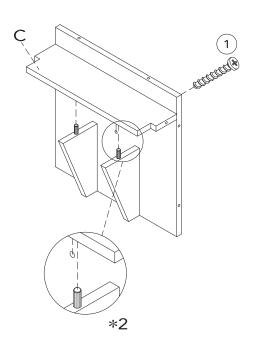

ocation. Please have ready the model number and part number(s) located in this assembly instruction sheet when you contact us.

Made in China

### **HARDWARE**





## **PRODUCT PART**

| А              | В    | С    | D    | Е    |
|----------------|------|------|------|------|
|                |      |      |      |      |
| 1PC            | 2PCS | 1PC  | 2PCS | 1PC  |
| F              | G    | Н    | I    | J    |
|                |      |      | G.   |      |
| 1PC            | 1PC  | 2PCS | 1PC  | 2PCS |
| К              | L    | М    | N    |      |
|                |      | •    |      |      |
| 1PC            | 1PC  | 1PC  | 1PC  |      |
| Mini Furniture |      |      |      | •    |
|                |      |      |      |      |

## STEP 1



## STEP 2 1 0.87" 24\*22mm ↑ 1PC





## STEP 3











# STEP 5 0.87″ Ø4\*22mm ⊕DDDDDDDD 5PCS







STEP 6



1SET























STEP 15



www.oliviaslittleworld.com