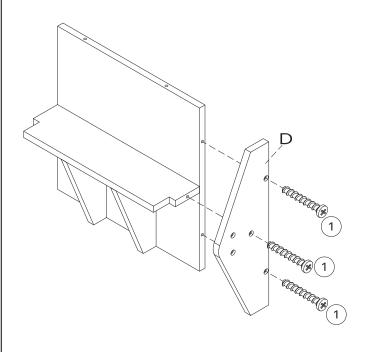

e ready the model number and part number(s) located in this assembly instruction sheet when you contact us.

Made in China

### **HARDWARE**





## **PRODUCT PART**

| А              | В    | С    | D    | Е    |
|----------------|------|------|------|------|
|                |      |      |      |      |
| 1PC            | 2PCS | 1PC  | 2PCS | 1PC  |
| F              | G    | Н    | I    | J    |
|                |      |      | G.   |      |
| 1PC            | 1PC  | 2PCS | 1PC  | 2PCS |
| К              | L    | М    | N    |      |
|                |      | •    |      |      |
| 1PC            | 1PC  | 1PC  | 1PC  |      |
| Mini Furniture |      |      |      | •    |
|                |      |      |      |      |

## STEP 1



## STEP 2 1 0.87" 24\*22mm ↑ 1PC





## STEP 3











# STEP 5 0.87″ Ø4\*22mm ⊕DDDDDDDD 5PCS







STEP 6



1SET























STEP 15



www.oliviaslittleworld.com