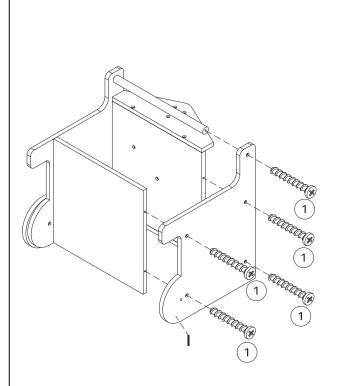

# STEP 5 0.87″ Ø4\*22mm ⊕DDDDDDDD 5PCS

STEP 6

1SET

STEP 15

www.oliviaslittleworld.com