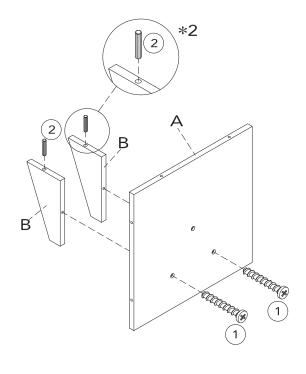

location. Please have ready the model number and part number(s) located in this assembly instruction sheet when you contact us.

Made in China

### **HARDWARE**





## **PRODUCT PART**

| А              | В    | С    | D    | Е    |
|----------------|------|------|------|------|
|                |      |      |      |      |
| 1PC            | 2PCS | 1PC  | 2PCS | 1PC  |
| F              | G    | Н    | I    | J    |
|                |      |      | G.   |      |
| 1PC            | 1PC  | 2PCS | 1PC  | 2PCS |
| К              | L    | М    | N    |      |
|                |      | •    |      |      |
| 1PC            | 1PC  | 1PC  | 1PC  |      |
| Mini Furniture |      |      |      | •    |
|                |      |      |      |      |

## STEP 1



## STEP 2 1 0.87" 24\*22mm ↑ 1PC





## STEP 3











# STEP 5 0.87″ Ø4\*22mm ⊕DDDDDDDD 5PCS







STEP 6



1SET























STEP 15



www.oliviaslittleworld.com