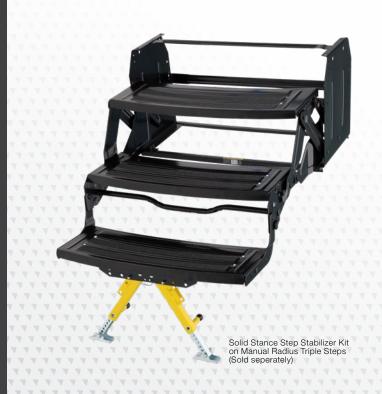

# GROUND SUPPORT WHERE IT'S NEEDED MOST

Take the bounce out of your RV or trailer's entrance step with the Solid Stance Step Stabilizer Kit by Lippert. This is one of the most versatile RV step enhancements on the market that can ground most standard entry steps for improved stability and convenience. And better yet, this kit is compatible with all Lippert double and triple Steel Radius Steps as well as our double and triple Alumi-Tread® Hybrid Aluminum steps, plus a wide-variety of non-Lippert assemblies — making the Solid Stance the easy choice when it comes to upgrading your RV's entry steps.

### The right fit

The Solid Stance is compatible with all Lippert double and triple Steel Radius Entry Steps as well as our double and triple Alumi-Tread® Hybrid Aluminum Entry Step configurations, plus a wide-variety of competitor double and triple assemblies.