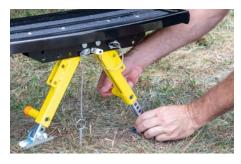

#### DIY installation

Within 15-20 minutes, RV owners can have their Solid Stance installed and ready for the road ahead - plus, this kit stays attached to your steps for easy storage