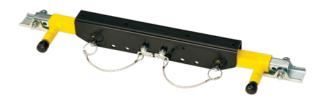

#### Dual adjustable legs

Compatible with height ranges of 5" to 14", this kit comes complete with dual, individually adjustable legs that have four adjustment angles to adapt to uneven terrains

#### **Additional Features**

- Eliminates step bounce and instability when entering or exiting your RV
- Dual, individually adjustable legs with four adjustment angles that can adapt to various terrain
- Adjustable height range of 5" 14"
- Permanently attaches to your step, no need to dismantle after use
- Quick, easy installation that only takes 15-20 minutes
- Minimizes wear and sagging of your RV's bottom step
- Built from heavy-gauge, steel construction
- Compatible with double and triple Lippert<sup>™</sup> Steel Radius Entry Steps as well as our double and triple Alumi-Tread® Hybrid Aluminum Entry Steps
- One-year warranty