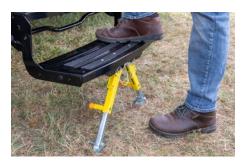

#### No more bounce

By adding the Solid Stance™ Step Stabilizer to your RV entry steps, you get the ground support you need to eliminate unwanted bounce and instability when going in and out of your RV

#### Dual adjustable legs

Compatible with height ranges of 5" to 14", this kit comes complete with dual, individually adjustable legs that have four adjustment angles to adapt to uneven terrains