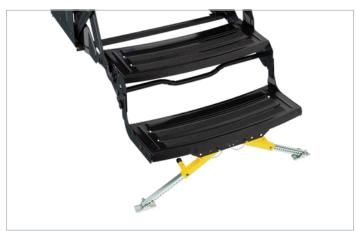

### The right fit

The Solid Stance is compatible with all Lippert double and triple Steel Radius Entry Steps as well as our double and triple Alumi-Tread® Hybrid Aluminum Entry Step configurations, plus a wide-variety of competitor double and triple assemblies.

# GROUND SUPPORT WHERE IT'S NEEDED MOST

Take the bounce out of your RV or trailer's entrance step with the Solid Stance Step Stabilizer Kit by Lippert. This is one of the most versatile RV step enhancements on the market that can ground most standard entry steps for improved stability and convenience. And better yet, this kit is compatible with all Lippert double and triple Steel Radius Steps as well as our double and triple Alumi-Tread® Hybrid Aluminum steps, plus a wide-variety of non-Lippert assemblies — making the Solid Stance the easy choice when it comes to upgrading your RV's entry steps.