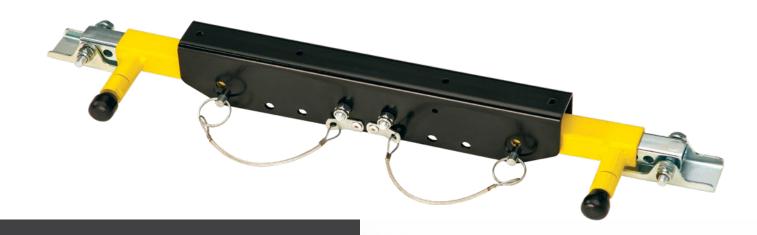

# **SOLID STANCE**

STEP STABILIZER KIT

#### **Additional Features**

- Eliminates step bounce and instability when entering or exiting your RV
- Dual, individually adjustable legs with four adjustment angles that can adapt to various terrain
- Adjustable height range of 5" 14"
- Permanently attaches to your step, no need to dismantle after use
- Quick, easy installation that only takes 15-20 minutes
- Minimizes wear and sagging of your RV's bottom step
- Built from heavy-gauge, steel construction
- Compatible with double and triple Lippert<sup>™</sup> Steel Radius Entry Steps as well as our double and triple Alumi-Tread® Hybrid Aluminum Entry Steps
- One-year warranty