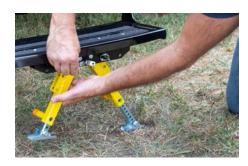

#### No more bounce

By adding the Solid Stance™ Step Stabilizer to your RV entry steps, you get the ground support you need to eliminate unwanted bounce and instability when going in and out of your RV

#### Dual adjustable legs

Compatible with height ranges of 5" to 14", this kit comes complete with dual, individually adjustable legs that have four adjustment angles to adapt to uneven terrains

#### DIY installation

Within 15-20 minutes, RV owners can have their Solid Stance installed and ready for the road ahead - plus, this kit stays attached to your steps for easy storage