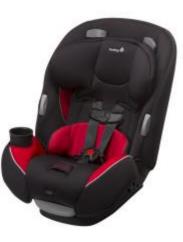

- Extended Use 3-in-1 Car Seat: Rear-facing 5-40 pounds, Forward-facing harness 22-50 pounds, and Belt-positioning 40-80 pounds
- Side Impact Protection
- Harness holders: with the harness held back, it's easy to get your child in and out of the seat
- Grow-with-baby pillow for a comfortable ride
- QuickFit<sup>™</sup> Harness for easy adjustment of both harness and headrest in one simple step
- 3-position recline makes it easy to get a good fit in your car