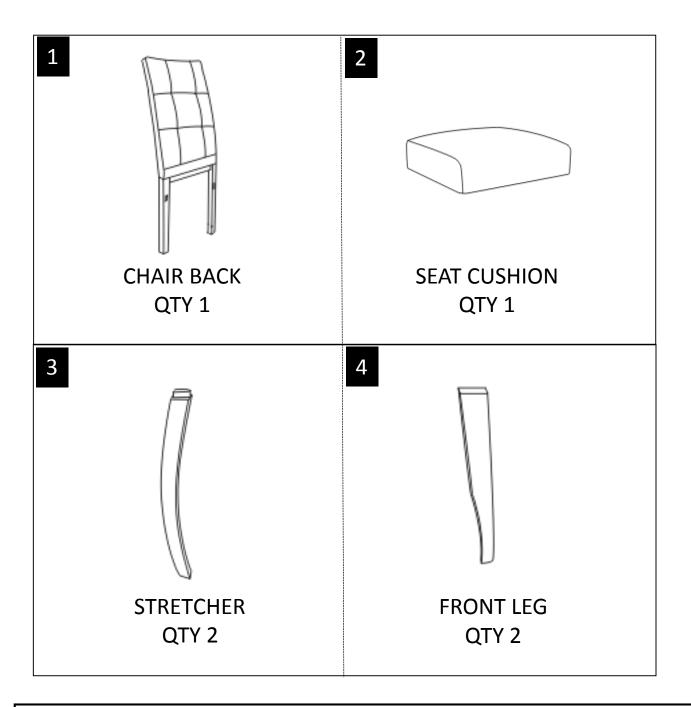

### PARTS DESCRIPTION

**NEED HELP?** For help with assembly or if you are missing a part, Please call customer service at 1-866-518-0120 ext. 262 (9 am to 4 pm EST)