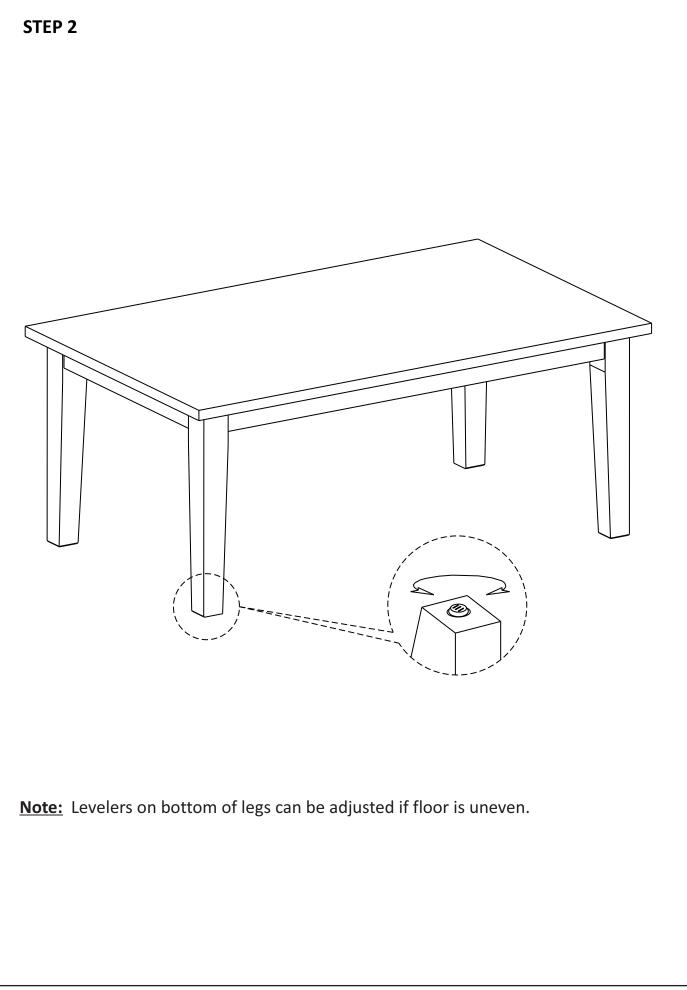

#### STEP 2

Attach Seat Cushion (2) to Chair Back (1) using Allen Key Screws (C) and four Washers each of (D) and (G). Use Allen Key (F) to tighten. Do not over-tighten.

STEP 3

Insert Front Legs (4) into Seat Cushion (2) slots.