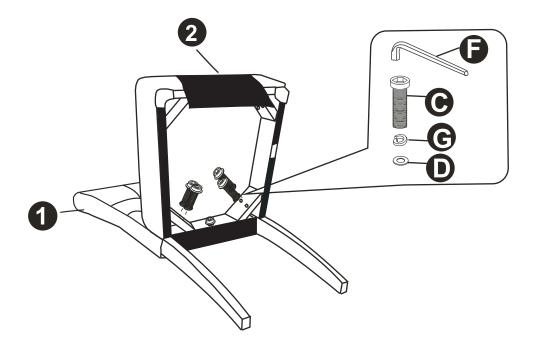

#### STEP 2

Attach Seat Cushion (2) to Chair Back (1) using Allen Key Screws (C) and four Washers each of (D) and (G). Use Allen Key (F) to tighten. Do not over-tighten.

STEP 3

Insert Front Legs (4) into Seat Cushion (2) slots.