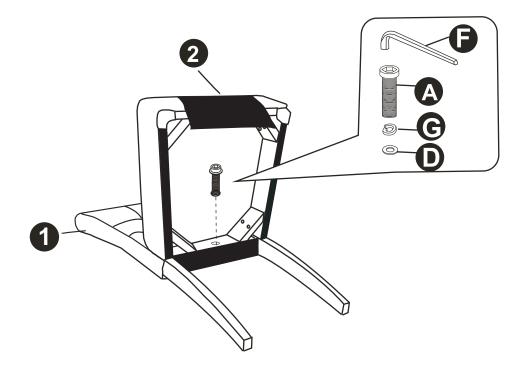

### HARDWARE DESCRIPTION

**NEED HELP?** For help with assembly or if you are missing a part, Please call customer service at 1-866-518-0120 ext. 262 (9 am to 4 pm EST)

**STEP 1** 

Align Seat Cushion (2) into pre-drilled holes on Chair Back (1). Attach Seat Cushion (2) to Chair Back (1) using Allen Key Screw (A) and one Washer each of (D) and (G).

Use Allen Key (F) to tighten. Do not over-tighten.