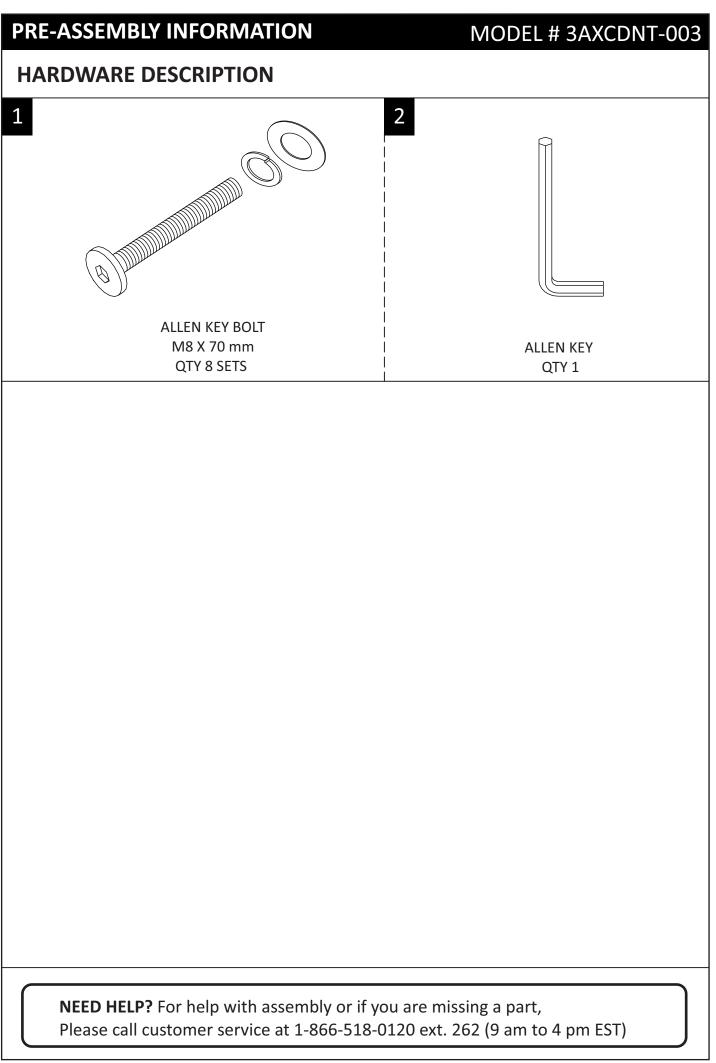

### HARDWARE DESCRIPTION

**NEED HELP?** For help with assembly or if you are missing a part, Please call customer service at 1-866-518-0120 ext. 262 (9 am to 4 pm EST)

**STEP 1** 

Align Seat Cushion (2) into pre-drilled holes on Chair Back (1). Attach Seat Cushion (2) to Chair Back (1) using Allen Key Screw (A) and one Washer each of (D) and (G).