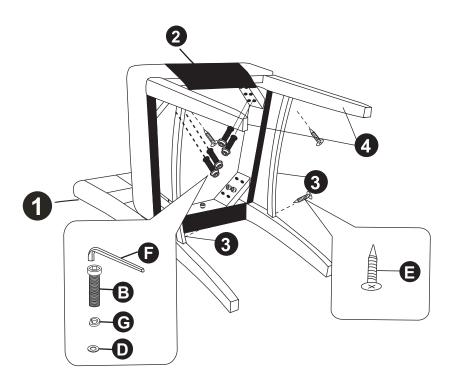

### HARDWARE DESCRIPTION

**NEED HELP?** For help with assembly or if you are missing a part, Please call customer service at 1-866-518-0120 ext. 262 (9 am to 4 pm EST)

**STEP 1** 

Align Seat Cushion (2) into pre-drilled holes on Chair Back (1). Attach Seat Cushion (2) to Chair Back (1) using Allen Key Screw (A) and one Washer each of (D) and (G).

Use Allen Key (F) to tighten. Do not over-tighten.

#### STEP 2

Attach Seat Cushion (2) to Chair Back (1) using Allen Key Screws (C) and four Washers each of (D) and (G). Use Allen Key (F) to tighten. Do not over-tighten.

STEP 3

Insert Front Legs (4) into Seat Cushion (2) slots.

Align the Stretcher (3) into Chair Back (1) and Front Leg (4).

Attach Front Legs (4) using Allen Key Screws (B) and four Washers each of (D) and (G).

Use Allen Key (F) to tighten. Do not over-tighten.

Attach Stretcher (3) using Allen Key Screws (E) to Front Leg (4) and Chair Back leg (1).

Use Allen Key (F) to tighten. Do not over-tighten.

**STEP 4** 

Use the zipper to close the fabric on the bottom of the Chair.

STEP 5

Turn Chair right side up.

Wynden Hal HOME DECC brooklyn + max