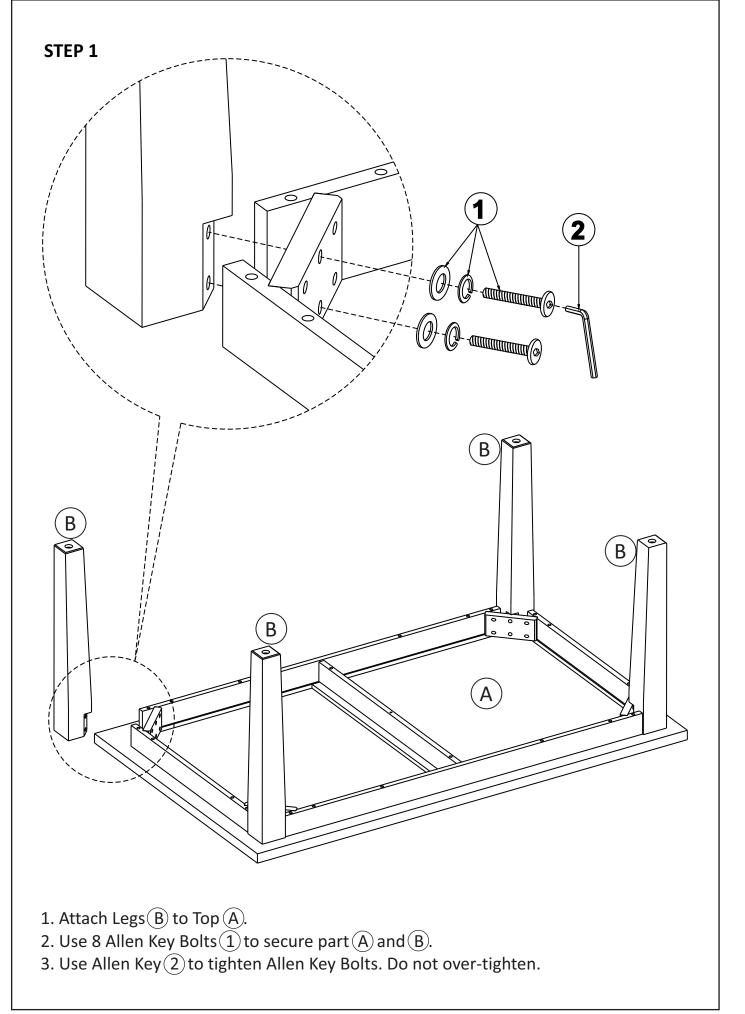

### PARTS DESCRIPTION

**NEED HELP?** For help with assembly or if you are missing a part, Please call customer service at 1-866-518-0120 ext. 262 (9 am to 4 pm EST)

### HARDWARE DESCRIPTION

**NEED HELP?** For help with assembly or if you are missing a part, Please call customer service at 1-866-518-0120 ext. 262 (9 am to 4 pm EST)

**STEP 1** 

Align Seat Cushion (2) into pre-drilled holes on Chair Back (1). Attach Seat Cushion (2) to Chair Back (1) using Allen Key Screw (A) and one Washer each of (D) and (G).