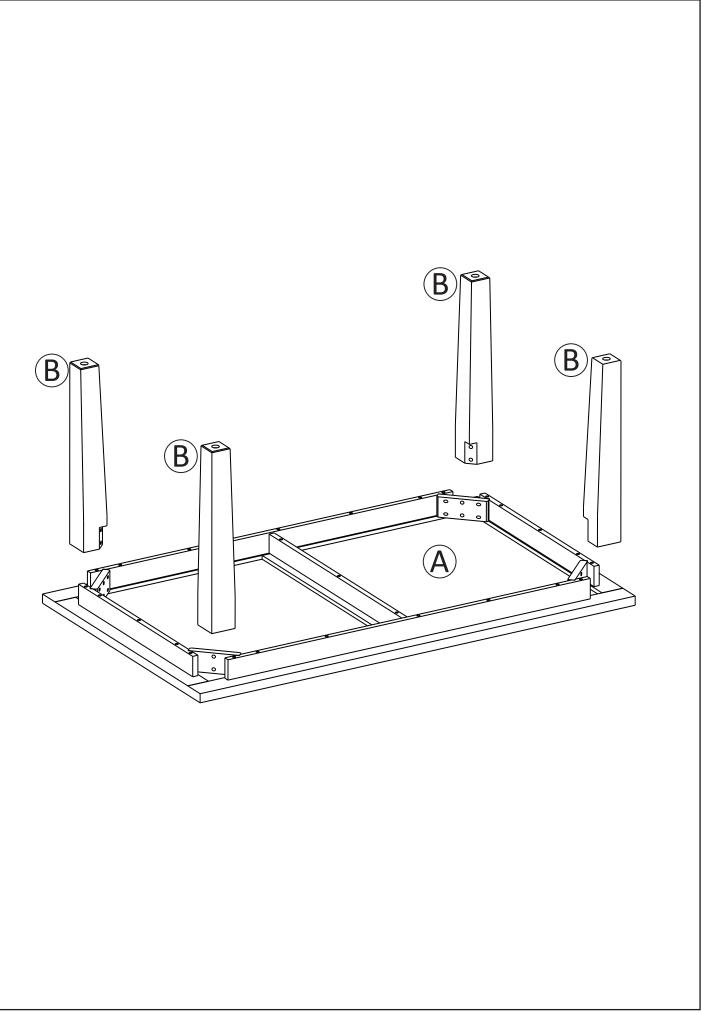

ildren and pets. We recommend that you assemble this unit on a carpeted floor to avoid scratches. If using power tools, set the tool to low torque to avoid damage.

#### May require 2 people for ease of assembly.

### **CARE and MAINTENANCE**

To clean, use a soft or slightly damp cloth, then wipe with a clean, dry cloth. Dust with soft dry cloth.

Do not use ammonia-based cleaning products, as they will damage the finish. Do not leave liquids or damp cloths on this furniture.

To avoid dulling of the finish, do not place furniture in direct sunlight.

Please inspect and tighten all screws or bolts on a regular basis to ensure proper performance and safety of your item.





# EASTWOOD / COLBURN / HALSTEAD

# **66 x 40 INCH RECTANGULAR DINING TABLE**







# **COMPONENTS – KEY DIAGRAM**









Ψ



brooklyn + max™

# EZRA / HAWTHORNE / KENTVILLE

# DINING CHAIR MODEL # AXCDCHR-003-GL



### PARTS DESCRIPTION



**NEED HELP?** For help with assembly or if you are missing a part, Please call customer service at 1-866-518-0120 ext. 262 (9 am to 4 pm EST)

### HARDWARE DESCRIPTION



**NEED HELP?** For help with assembly or if you are missing a part, Please call customer service at 1-866-518-0120 ext. 262 (9 am to 4 pm EST)

**STEP 1** 



Align Seat Cushion (2) into pre-drilled holes on Chair Back (1). Attach Seat Cushion (2) to Chair Back (1) using Allen Key Screw (A) and one Washer each of (D) and (G).

Use Allen Key (F) to tighten. Do not over-tighten.

#### STEP 2



Attach Seat Cushion (2) to Chair Back (1) using Allen Key Screws (C) and four Washers each of (D) and (G