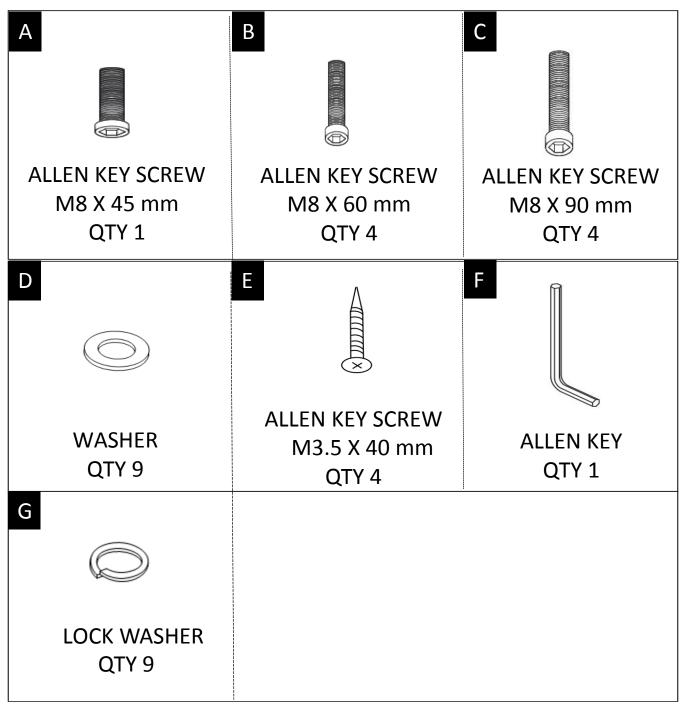

### HARDWARE DESCRIPTION

**NEED HELP?** For help with assembly or if you are missing a part, Please call customer service at 1-866-518-0120 ext. 262 (9 am to 4 pm EST)

**STEP 1** 

Align Seat Cushion (2) into pre-drilled holes on Chair Back (1). Attach Seat Cushion (2) to Chair Back (1) using Allen Key Screw (A) and one Washer each of (D) and (G).