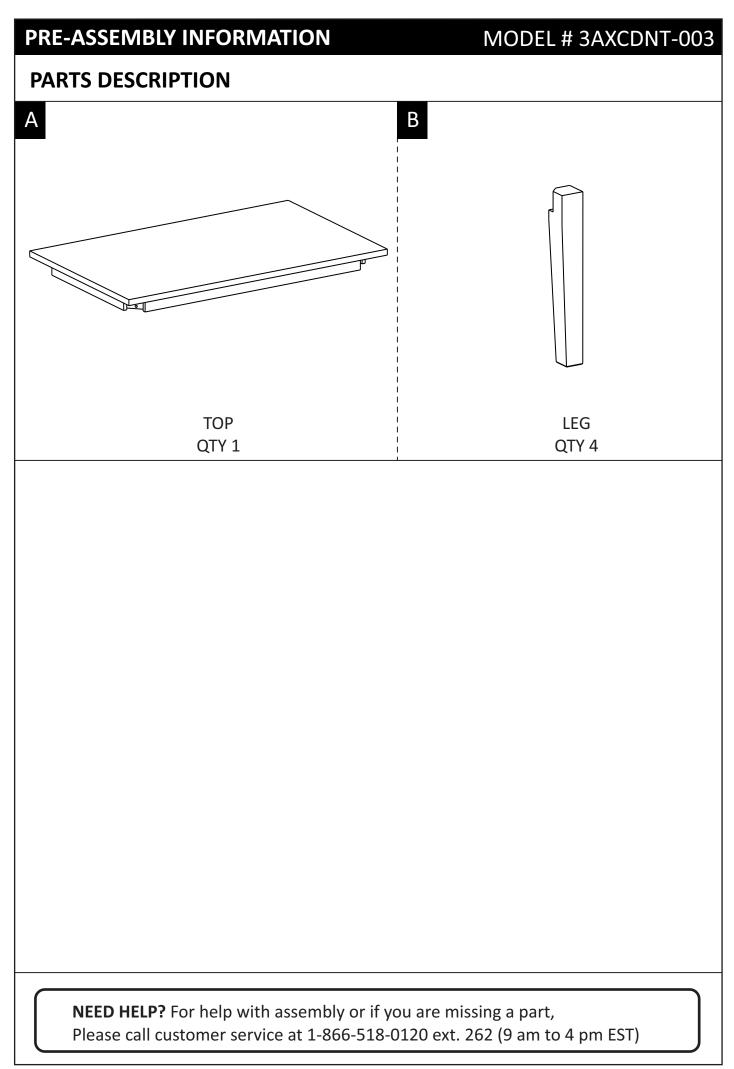

### PARTS DESCRIPTION

**NEED HELP?** For help with assembly or if you are missing a part, Please call customer service at 1-866-518-0120 ext. 262 (9 am to 4 pm EST)