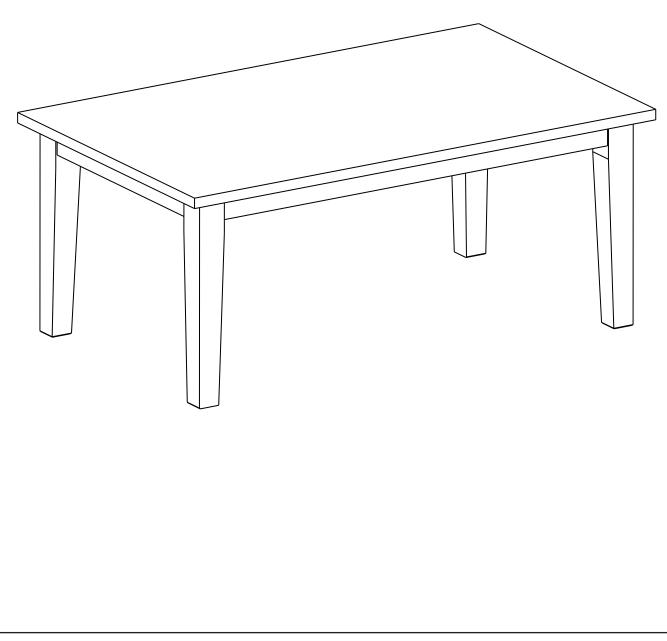

# **66 x 40 INCH RECTANGULAR DINING TABLE**

# **COMPONENTS – KEY DIAGRAM**

Ψ

brooklyn + max™