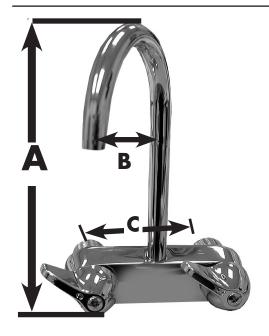

| PART NO.  | DESCRIPTION | A      | В  | С      |
|-----------|-------------|--------|----|--------|
| □ B49-002 | Bath Cock   | 6-3/4" | 3″ | 3-3/8" |

JONES STEPHENS CORPORATION
3249 MOODY PARKWAY • MOODY, ALABAMA 35004
TOLL FREE PHONE: 1-800-355-6637 • TOLL FREE FAX: 1-800-462-6991