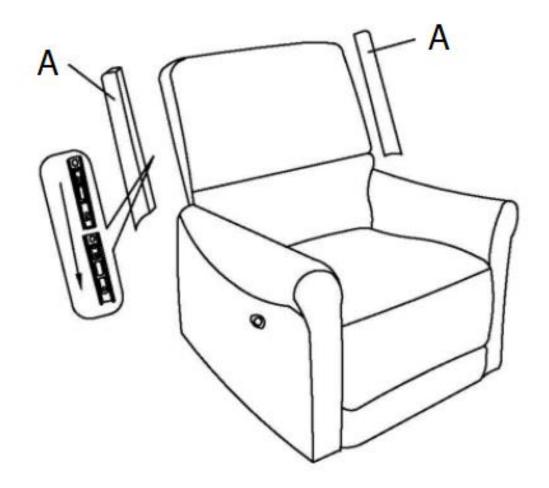

mild detergent and water solution. Always rinse with clean water and dry.

For heavy soiling, dampen a soft white cloth or soft bristle brush. Use care as scrubbing can damage the surface.

More difficult stains can be treated, but this should be occasional, not daily, cleaning. ANY cleaning solution used must be removed with clean water and a clean white cloth. Cleaning residue left on the vinyl can cause it to dry out and crack, or affect the color.

DO NOT use any cleaners with corrosive ingredients (lye, acids or ammonia).

#### PARTS DESCRIPTION



**NEED HELP?** For help with assembly or if you are missing a part, Please call customer service at 1-866-518-0120 ext. 262 (9 am to 4 pm EST)

## ASSEMBLY

STEP 1



Slide the Back (B) into the slots on the Seat (C).

## ASSEMBLY

STEP 2



Insert the Wings (A) on to the Back (B).

#### ASSEMBLY



Keep the Recliner at least 12 inches away from the wall for proximity movement to recline fully.

To recline, place your hands on the handle and open it. The recliner can be returned to the upright position by moving forward and accompanying the footrest to the initial position by exerting pressure with your legs.





#### WARRANTY

Thank you for purchasing a **Simpli Home – Wyndenhall – Brooklyn + Max** product. These products have been made to demanding, high-quality standards and are guaranteed for domestic use against manufacturing faults for a period of 12 months from the date of purchase. This warranty does not affect your statutory rights.

In case of any malfunction of your product (failure, missing parts, etc.) please c