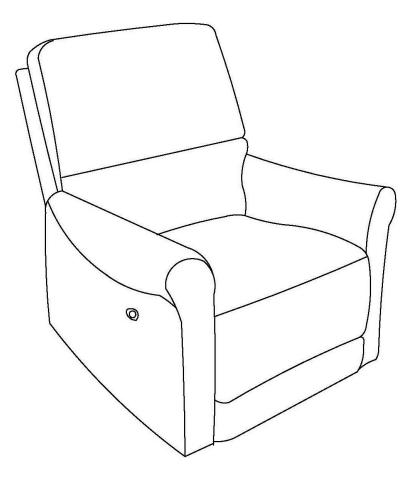

Wynden Hall HOME DECOR

brooklyn + max

## **GARRISON / TUCKER / HELENA**

## GLIDER RECLINER MODEL # AXCREC-02-G







brooklyn + max™



## Questions, problems, assembly help, missing parts?

No need to return the product, we will gladly help and ship your replacement parts free of charge Please call Customer Service at 1-866-518-0120 ext. 262 Monday to Friday between 9 am – 4 pm EST or go to <u>www.simpli-home.com/parts request</u>

In order to assist you in a timely manner, please have the following information ready:

Model # \_\_\_\_\_\_ Part Number or Letter \_\_\_\_\_\_

Purchased at \_\_\_\_\_\_ Date of Purchase \_\_\_\_\_\_

# If you wish to return the product, please contact the retailer where the product was purchased.

**IMPORTANT**: Please read this manual carefully before beginning assembly of this product. Keep this manual for future reference.

#### SAFETY INFORMATION

Identify all th