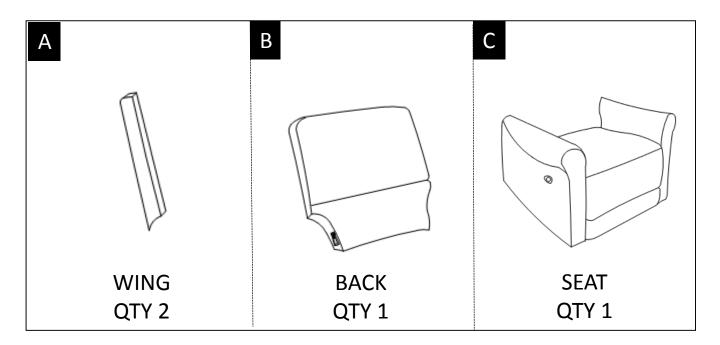

#### PARTS DESCRIPTION

**NEED HELP?** For help with assembly or if you are missing a part, Please call customer service at 1-866-518-0120 ext. 262 (9 am to 4 pm EST)