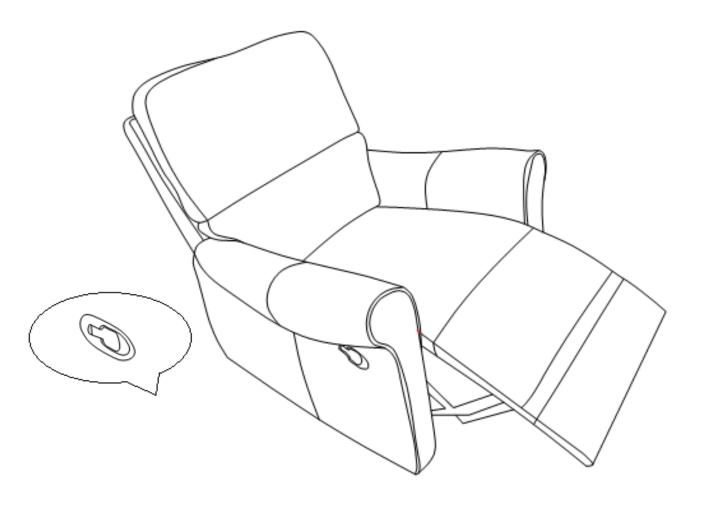

#### ASSEMBLY

Keep the Recliner at least 12 inches away from the wall for proximity movement to recline fully.

To recline, place your hands on the handle and open it. The recliner can be returned to the upright position by moving forward and accompanying the footrest to the initial position by exerting pressure with your legs.