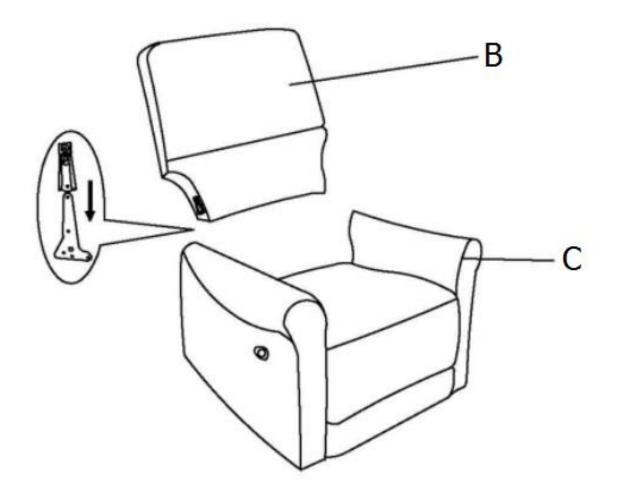

mp, clean, soft white cloth. General cleaning can be done as needed with a mild detergent and water solution. Always rinse with clean water and dry.

For heavy soiling, dampen a soft white cloth or soft bristle brush. Use care as scrubbing can damage the surface.

More difficult stains can be treated, but this should be occasional, not daily, cleaning. ANY cleaning solution used must be removed with clean water and a clean white cloth. Cleaning residue left on the vinyl can cause it to dry out and crack, or affect the color.

DO NOT use any cleaners with corrosive ingredients (lye, acids or ammonia).

#### PARTS DESCRIPTION



**NEED HELP?** For help with assembly or if you are missing a part, Please call customer service at 1-866-518-0120 ext. 262 (9 am to 4 pm EST)

## ASSEMBLY

STEP 1



Slide the Back (B) into the slots on the Seat (C).

## ASSEMBLY

STEP 2



Insert the Wings (A) on to the Back (B).

#### ASSEMBLY



Keep the Recliner at least 12 inches away from the wall for proximity movement to recline fully.

To recline, place your hands on the handle and open it. The recliner can be returned to the upright position by moving forward and accompanying the footrest to the initial position by exerting pressure with your legs.





#### WARRANTY

Thank you for purchasing a **Simpli Home – Wyndenhall – Brooklyn + Max** product. These products have been made to demanding, high-quality standards and are guaranteed for domestic use against manufacturing faults for a period of 12 months from the date of purchase. This warranty does not affect your statutory rights.

In case