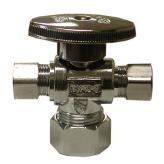

## **SUPPLY STOP**

## 3-WAY (COMP X COMP)

- cUPC listed
- Lead Free

## **Listings & Certifications**

Products are in compliance with the following code(s):

- Uniform Plumbing Code (UPC®)
- National Plumbing Code of Canada

Products are in compliance with the following standard(s):

- ASME A112.18.1-2012/CSA B125.1-12
- NSF61-9



## **QUARTER TURN**

| PART NO. | FINISH | ТҮРЕ  | INLET<br>SIZE | OUTLET<br>SIZE | Α      | В      | С      | D      | E       |
|----------|--------|-------|---------------|----------------|--------|--------|--------|--------|---------|
| S10333   | Chrome | ANGLE | 5/8"          | 3/8" x 3/8"    | 2-1/4" | 2-1/4" | 15/16" | 1-1/4" | 1-3/16" |
| S10334   | Chrome | ANGLE | 5/8"          | 3/8" x 1/4"    | 2-1/4" | 2-1/4" | 15/16" | 1-1/4" | 1-3/16" |