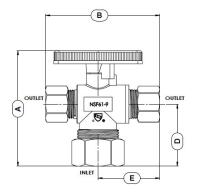

## **QUARTER TURN**

| PART NO. | FINISH | ТҮРЕ  | INLET<br>SIZE | OUTLET<br>SIZE | Α      | В      | С      | D      | E       |
|----------|--------|-------|---------------|----------------|--------|--------|--------|--------|---------|
| S10333   | Chrome | ANGLE | 5/8"          | 3/8" x 3/8"    | 2-1/4" | 2-1/4" | 15/16" | 1-1/4" | 1-3/16" |
| S10334   | Chrome | ANGLE | 5/8"          | 3/8" x 1/4"    | 2-1/4" | 2-1/4" | 15/16" | 1-1/4" | 1-3/16" |