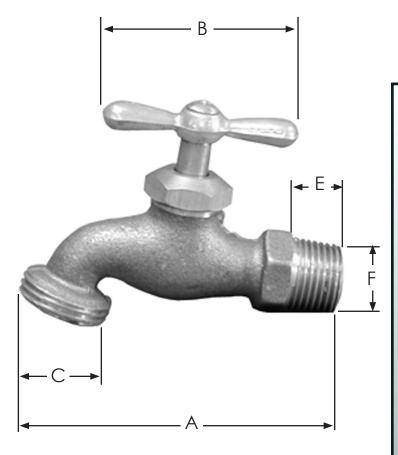

## Cast Brass Hose Bibb

www.plumbest.com

| PART NO. | A      | В  | C                   | D    | E    | F                   | OVERALL HEIGHT |
|----------|--------|----|---------------------|------|------|---------------------|----------------|
| □ B59100 | 5-1/4" | 2" | 1" MALE HOSE THREAD | 3/4" | 3/4" | 1" MALE PIPE THREAD | 3-3/4"         |