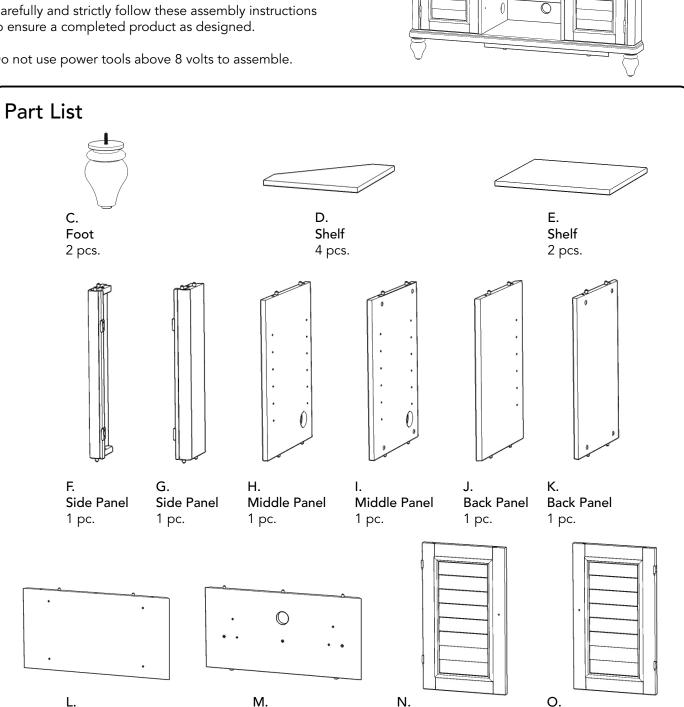

Do not use power tools above 8 volts to assemble.

Back Panel

1 pc.

For assembly see instructions in carton 20 05503 0071.

1 pc.

**Back Panel** 

Home Styles Customer Service: www.homestyles-furniture.com, servicedesk@homestyles-furniture.com, 888-680-7460, 877-831-0319