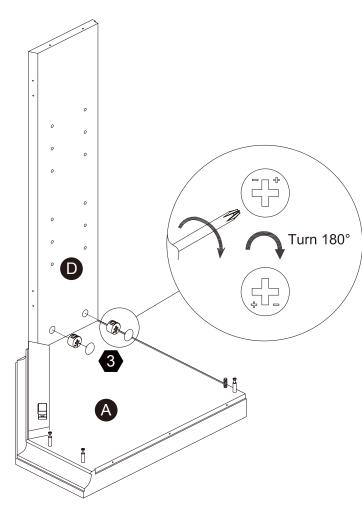

uction, e.g. TD-12345A) and the order number ready, give us a call or email us through our customer care support! We are always ready to assist you!

# **Exploded Drawing**





#### **Product Parts**





















1PC

1 PC

1PC

1 PC

2 PCS



















1PC

1 PC

1 PC

1PC

5 PCS

#### **▲** Care Instructions

Dust surface with a dry soft cloth. Do not use window cleaners or cleaning abrasives as they will scratch the surface and could damage the protective coating



Scan for assembly instructions.



#### WARNING

Small parts and sharp edges may be present prior to assembly.

### Hardware

























Ø8\*30mm

Ø15\*9

Ø3\*12mm

2 PCS

5 PCS

5 PCS

1 PC

4 PCS

1 SET













Ø3\*12 D=7

Ø4\*38mm

28 PCS

10 PCS

5 PCS



# Step 1

















2 pcs











2 pcs

























28 pcs





## Step 8





Scan for assembly instructions.