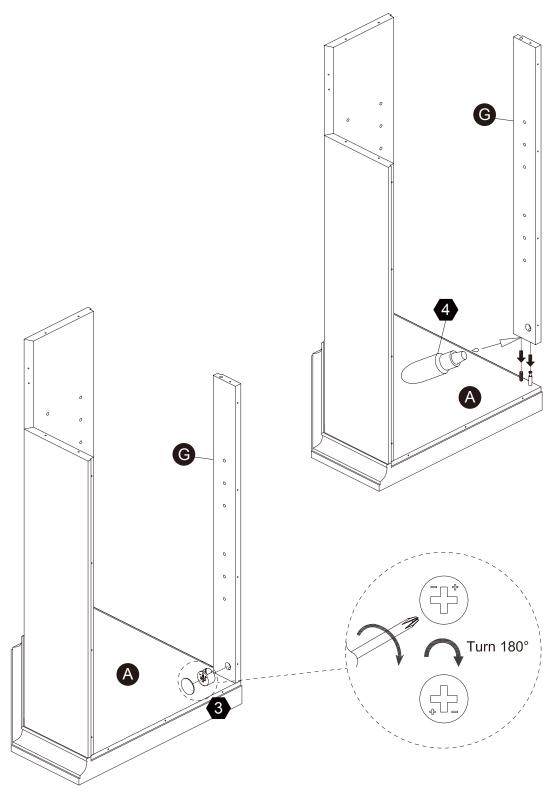

and the order number ready, give us a call or email us through our customer care support! We are always ready to assist you!

# **Exploded Drawing**





#### **Product Parts**





















1PC

1 PC

1PC

1 PC

2 PCS



















1PC

1 PC

1 PC

1PC

5 PCS

#### **▲** Care Instructions

Dust surface with a dry soft cloth. Do not use window cleaners or cleaning abrasives as they will scratch the surface and could damage the protective coating



Scan for assembly instructions.



#### WARNING

Small parts and sharp edges may be present prior to assembly.

### Hardware

























Ø8\*30mm

Ø15\*9

Ø3\*12mm

2 PCS

5 PCS

5 PCS

1 PC

4 PCS

1 SET













Ø3\*12 D=7

Ø4\*38mm

28 PCS

10 PCS

5 PCS



# Step 1

















2 pcs











2 pcs

























28 pcs





## Step 8





Scan for assembly instructions.