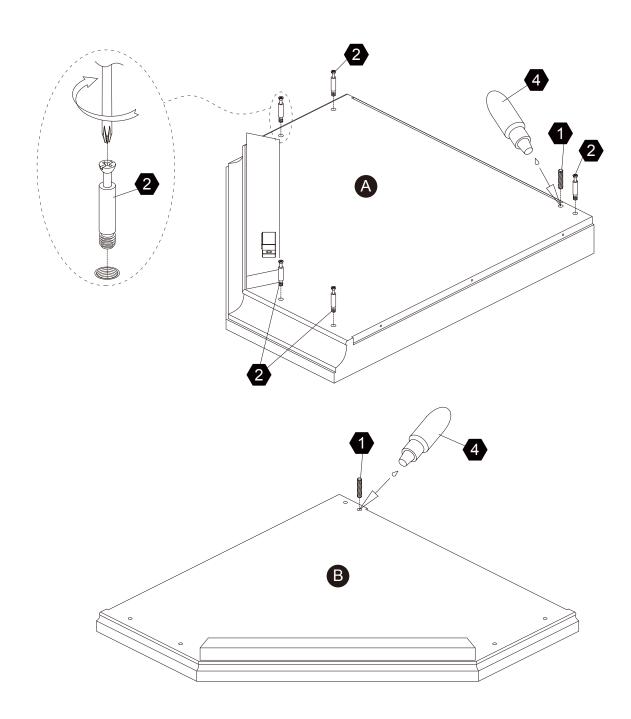

e of this instruction, e.g. TD-12345A) and the order number ready, give us a call or email us through our customer care support! We are always ready to assist you!

# **Exploded Drawing**





#### **Product Parts**





















1PC

1 PC

1PC

1 PC

2 PCS



















1PC

1 PC

1 PC

1PC

5 PCS

#### **▲** Care Instructions

Dust surface with a dry soft cloth. Do not use window cleaners or cleaning abrasives as they will scratch the surface and could damage the protective coating



Scan for assembly instructions.



#### WARNING

Small parts and sharp edges may be present prior to assembly.

### Hardware

























Ø8\*30mm

Ø15\*9

Ø3\*12mm

2 PCS

5 PCS

5 PCS

1 PC

4 PCS

1 SET













Ø3\*12 D=7

Ø4\*38mm

28 PCS

10 PCS

5 PCS



# Step 1

















2 pcs











2 pcs

























28 pcs





## Step 8





Scan for assembly instructions.