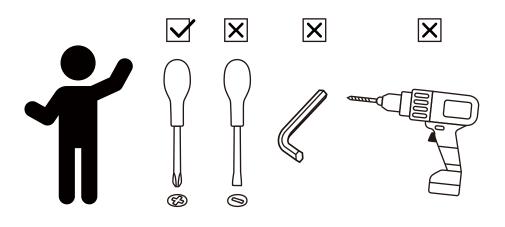

**Extended Warranty Sign Up** 

E-1

Welcome home!

**ELG-631** 

TEAMSON HOME Blue Ridge Corner Floor Cabinet



# Questions? Comments? Need help? Call or email us any time!

#### **Global Customer Service**

USA -------+1(800)935-3959

Mon - Fri 10:00am ~ 2:00pm EST ⋈ support@teamson.com

EU/UK +44(0)1952-916-050

Mon - Thu 9:00am ~ 5:00pm GMT Friday 9:00am ~ 4:00pm GMT ⊠ support@teamson.co.uk

**ASIA** — 深圳办公室:

+86(0755)8885-3558.分机号331

Mon - Sat 9:00am ~ 5:00pm GMT+8 ⋈ sales\_ec@teamson.com

台北辦公室:

+886(2)2556-6268

Mon - Fri 9:00am ~ 5:00pm GMT+8 ⋈ sales\_ec@teamson.com







\*\* Got questions? Please have your product code (on the first page of this instruction, e.g. TD-12345A) and the order number ready, give us a call or email us through our customer care support! We are always ready to assist you!

# **Exploded Drawing**





#### **Product Parts**





















1PC

1 PC

1PC

1 PC

2 PCS



















1PC

1 PC

1 PC

1PC

5 PCS

#### **▲** Care Instructions

Dust surface with a dry soft cloth. Do not use window cleaners or cleaning abrasives as they will scratch the surface and could damage the protective coating



Scan for assembly instructions.



#### WARNING

Small parts and sharp edges may be present prior to assembly.

### Hardware

























Ø8\*30mm

Ø15\*9

Ø3\*12mm

2 PCS

5 PCS

5 PCS

1 PC

4 PCS

1 SET