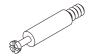

### Hardware

Ø8\*30mm

Ø15\*9

Ø3\*12mm

2 PCS

5 PCS

5 PCS

1 PC

4 PCS

1 SET

Ø3\*12 D=7

Ø4\*38mm

28 PCS

10 PCS

5 PCS