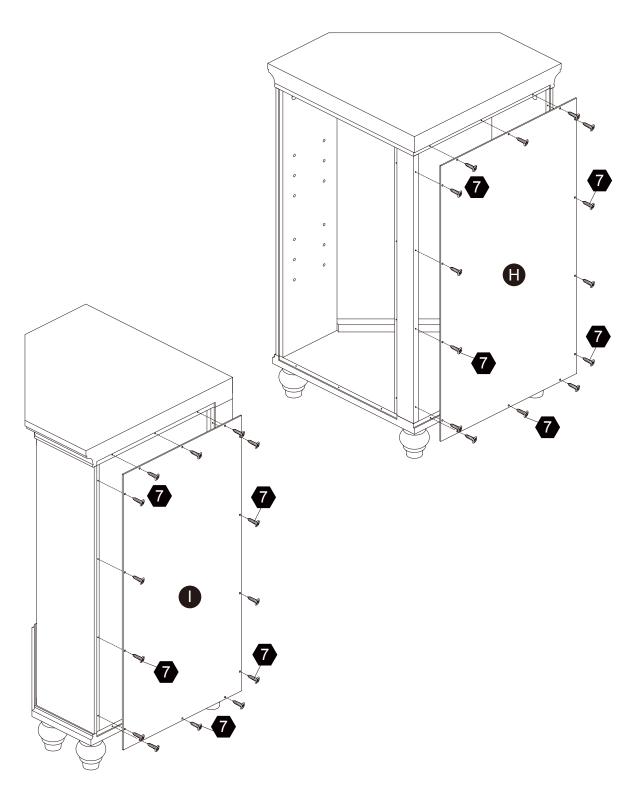

y, give us a call or email us through our customer care support! We are always ready to assist you!

# **Exploded Drawing**





#### **Product Parts**





















1PC

1 PC

1PC

1 PC

2 PCS



















1PC

1 PC

1 PC

1PC

5 PCS

#### **▲** Care Instructions

Dust surface with a dry soft cloth. Do not use window cleaners or cleaning abrasives as they will scratch the surface and could damage the protective coating



Scan for assembly instructions.



#### WARNING

Small parts and sharp edges may be present prior to assembly.

### Hardware

























Ø8\*30mm

Ø15\*9

Ø3\*12mm

2 PCS

5 PCS

5 PCS

1 PC

4 PCS

1 SET













Ø3\*12 D=7

Ø4\*38mm

28 PCS

10 PCS

5 PCS



# Step 1

















2 pcs











2 pcs

























28 pcs





## Step 8





Scan for assembly instructions.