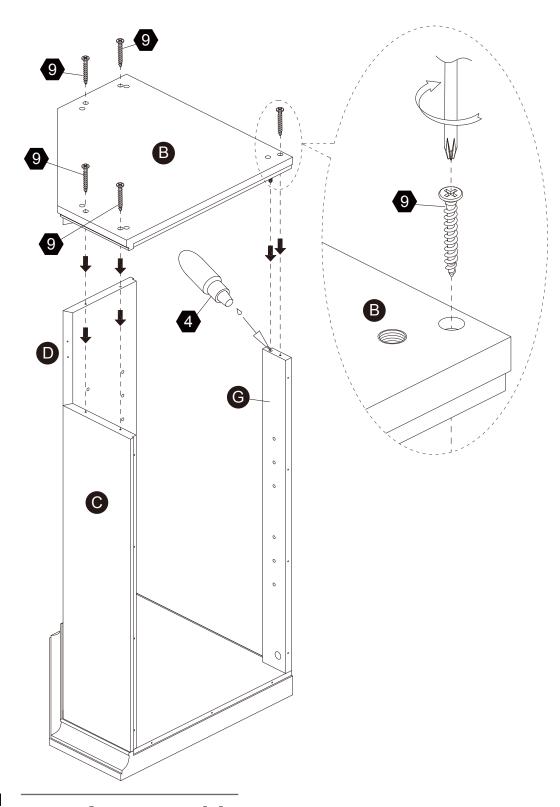

he order number ready, give us a call or email us through our customer care support! We are always ready to assist you!

# **Exploded Drawing**





#### **Product Parts**





















1PC

1 PC

1PC

1 PC

2 PCS



















1PC

1 PC

1 PC

1PC

5 PCS

#### **▲** Care Instructions

Dust surface with a dry soft cloth. Do not use window cleaners or cleaning abrasives as they will scratch the surface and could damage the protective coating



Scan for assembly instructions.



#### WARNING

Small parts and sharp edges may be present prior to assembly.

### Hardware

























Ø8\*30mm

Ø15\*9

Ø3\*12mm

2 PCS

5 PCS

5 PCS

1 PC

4 PCS

1 SET













Ø3\*12 D=7

Ø4\*38mm

28 PCS

10 PCS

5 PCS



# Step 1

















2 pcs











2 pcs

























28 pcs





## Step 8





Scan for assembly instructions.