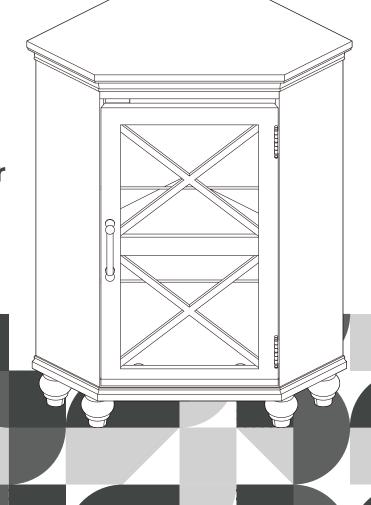

**Extended Warranty Sign Up** 

E-1

Welcome home!

**ELG-631** 

TEAMSON HOME Blue Ridge Corner Floor Cabinet