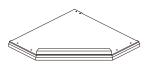

e Corner Floor Cabinet



# Questions? Comments? Need help? Call or email us any time!

#### **Global Customer Service**

USA -------+1(800)935-3959

Mon - Fri 10:00am ~ 2:00pm EST ⋈ support@teamson.com

EU/UK +44(0)1952-916-050

Mon - Thu 9:00am ~ 5:00pm GMT Friday 9:00am ~ 4:00pm GMT ⊠ support@teamson.co.uk

**ASIA** — 深圳办公室:

+86(0755)8885-3558.分机号331

Mon - Sat 9:00am ~ 5:00pm GMT+8 ⋈ sales\_ec@teamson.com

台北辦公室:

+886(2)2556-6268

Mon - Fri 9:00am ~ 5:00pm GMT+8 ⋈ sales\_ec@teamson.com







\*\* Got questions? Please have your product code (on the first page of this instruction, e.g. TD-12345A) and the order number ready, give us a call or email us through our customer care support! We are always ready to assist you!

# **Exploded Drawing**





#### **Product Parts**





















1PC

1 PC

1PC

1 PC

2 PCS



















1PC

1 PC

1 PC

1PC

5 PCS

#### **▲** Care Instructions

Dust surface with a dry soft cloth. Do not use window cleaners or cleaning abrasives as they will scratch the surface and could damage the protective coating



Scan for assembly instructions.



#### WARNING

Small parts and sharp edges may be present prior to assembly.

### Hardware

























Ø8\*30mm

Ø15\*9

Ø3\*12mm

2 PCS

5 PCS

5 PCS

1 PC

4 PCS

1 SET













Ø3\*12 D=7

Ø4\*38mm

28 PCS

10 PCS

5 PCS



# Step 1

















2 pcs











2 pcs

























28 pcs





## Step 8





Scan for assembly instructions.