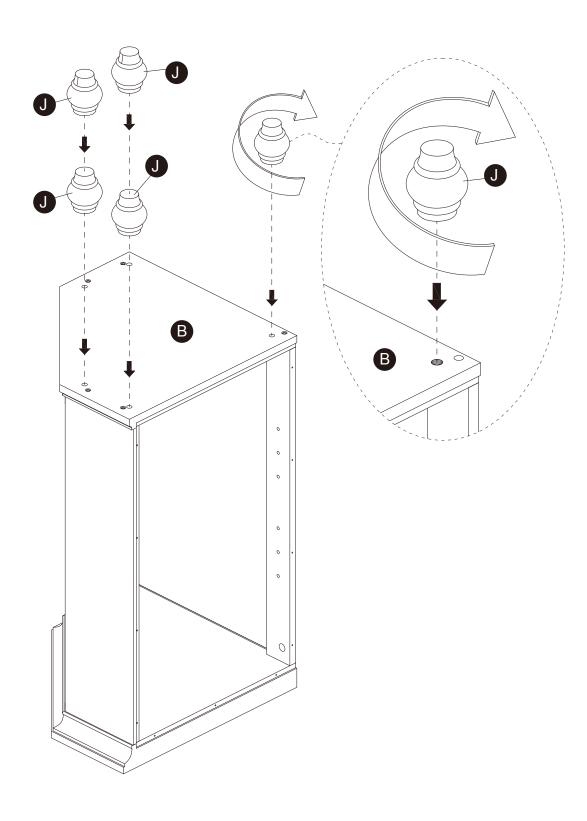

rder number ready, give us a call or email us through our customer care support! We are always ready to assist you!

# **Exploded Drawing**





#### **Product Parts**





















1PC

1 PC

1PC

1 PC

2 PCS



















1PC

1 PC

1 PC

1PC

5 PCS

#### **▲** Care Instructions

Dust surface with a dry soft cloth. Do not use window cleaners or cleaning abrasives as they will scratch the surface and could damage the protective coating



Scan for assembly instructions.



#### WARNING

Small parts and sharp edges may be present prior to assembly.

### Hardware

























Ø8\*30mm

Ø15\*9

Ø3\*12mm

2 PCS

5 PCS

5 PCS

1 PC

4 PCS

1 SET













Ø3\*12 D=7

Ø4\*38mm

28 PCS

10 PCS

5 PCS



# Step 1

















2 pcs











2 pcs

























28 pcs





## Step 8





Scan for assembly instructions.