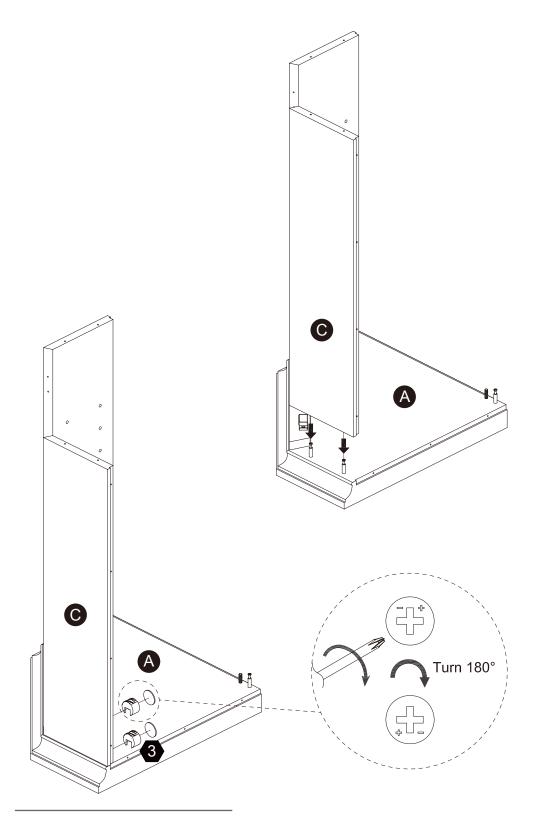

2345A) and the order number ready, give us a call or email us through our customer care support! We are always ready to assist you!

# **Exploded Drawing**





#### **Product Parts**





















1PC

1 PC

1PC

1 PC

2 PCS



















1PC

1 PC

1 PC

1PC

5 PCS

#### **▲** Care Instructions

Dust surface with a dry soft cloth. Do not use window cleaners or cleaning abrasives as they will scratch the surface and could damage the protective coating



Scan for assembly instructions.



#### WARNING

Small parts and sharp edges may be present prior to assembly.

### Hardware

























Ø8\*30mm

Ø15\*9

Ø3\*12mm

2 PCS

5 PCS

5 PCS

1 PC

4 PCS

1 SET













Ø3\*12 D=7

Ø4\*38mm

28 PCS

10 PCS

5 PCS



# Step 1

















2 pcs











2 pcs

























28 pcs





## Step 8





Scan for assembly instructions.