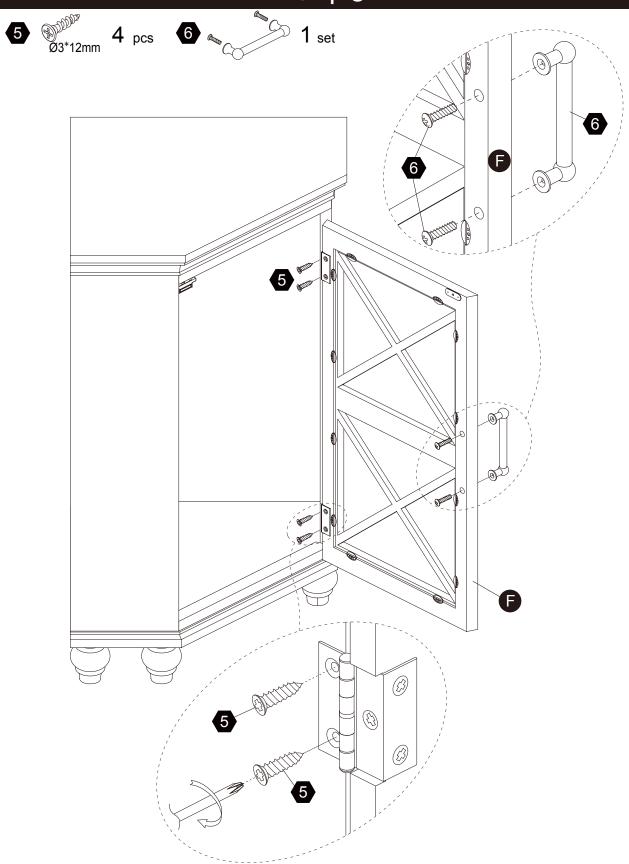

ll or email us through our customer care support! We are always ready to assist you!

# **Exploded Drawing**





#### **Product Parts**





















1PC

1 PC

1PC

1 PC

2 PCS



















1PC

1 PC

1 PC

1PC

5 PCS

#### **▲** Care Instructions

Dust surface with a dry soft cloth. Do not use window cleaners or cleaning abrasives as they will scratch the surface and could damage the protective coating



Scan for assembly instructions.



#### WARNING

Small parts and sharp edges may be present prior to assembly.

### Hardware

























Ø8\*30mm

Ø15\*9

Ø3\*12mm

2 PCS

5 PCS

5 PCS

1 PC

4 PCS

1 SET













Ø3\*12 D=7

Ø4\*38mm

28 PCS

10 PCS

5 PCS



# Step 1

















2 pcs











2 pcs

























28 pcs





## Step 8





Scan for assembly instructions.