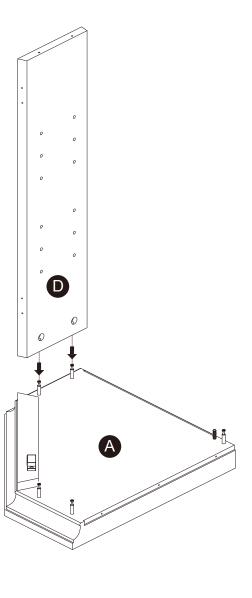

tion, e.g. TD-12345A) and the order number ready, give us a call or email us through our customer care support! We are always ready to assist you!

# **Exploded Drawing**





#### **Product Parts**





















1PC

1 PC

1PC

1 PC

2 PCS



















1PC

1 PC

1 PC

1PC

5 PCS

#### **▲** Care Instructions

Dust surface with a dry soft cloth. Do not use window cleaners or cleaning abrasives as they will scratch the surface and could damage the protective coating



Scan for assembly instructions.



#### WARNING

Small parts and sharp edges may be present prior to assembly.

### Hardware

























Ø8\*30mm

Ø15\*9

Ø3\*12mm

2 PCS

5 PCS

5 PCS

1 PC

4 PCS

1 SET













Ø3\*12 D=7

Ø4\*38mm

28 PCS

10 PCS

5 PCS



# Step 1

















2 pcs











2 pcs

























28 pcs





## Step 8





Scan for assembly instructions.