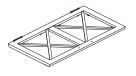

? Need help? Call or email us any time!

#### **Global Customer Service**

USA -------+1(800)935-3959

Mon - Fri 10:00am ~ 2:00pm EST ⋈ support@teamson.com

EU/UK +44(0)1952-916-050

Mon - Thu 9:00am ~ 5:00pm GMT Friday 9:00am ~ 4:00pm GMT ⊠ support@teamson.co.uk

**ASIA** — 深圳办公室:

+86(0755)8885-3558.分机号331

Mon - Sat 9:00am ~ 5:00pm GMT+8 ⋈ sales\_ec@teamson.com

台北辦公室:

+886(2)2556-6268

Mon - Fri 9:00am ~ 5:00pm GMT+8 ⋈ sales\_ec@teamson.com







\*\* Got questions? Please have your product code (on the first page of this instruction, e.g. TD-12345A) and the order number ready, give us a call or email us through our customer care support! We are always ready to assist you!

# **Exploded Drawing**





#### **Product Parts**





















1PC

1 PC

1PC

1 PC

2 PCS



















1PC

1 PC

1 PC

1PC

5 PCS

#### **▲** Care Instructions

Dust surface with a dry soft cloth. Do not use window cleaners or cleaning abrasives as they will scratch the surface and could damage the protective coating



Scan for assembly instructions.



#### WARNING

Small parts and sharp edges may be present prior to assembly.

### Hardware

























Ø8\*30mm

Ø15\*9

Ø3\*12mm

2 PCS

5 PCS

5 PCS

1 PC

4 PCS

1 SET













Ø3\*12 D=7

Ø4\*38mm

28 PCS

10 PCS

5 PCS



# Step 1

















2 pcs











2 pcs

























28 pcs





## Step 8





Scan for assembly instructions.