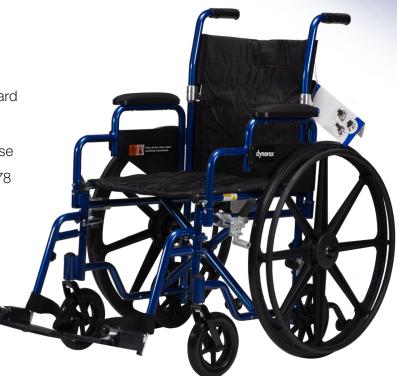

## DYNARIDE<sup>™</sup> CONVERTIBLE WHEELCHAIR Built for Longevity

**Replacement Parts Available** 

## **FEATURES & BENEFITS**

- Easily converts from a standard self-propelled wheelchair to a transport chair
- Lightweight, aluminum silver frame
- Quick-release, removable 24" wheels
- Equipped with two sets of wheel locks
- Detachable, desk-length arm
- Swing away foot rest with heel loop comes standard
- Precision-sealed wheel and caster bearings
- Packaged and sold as a single unit, 1 item per case
- HCPCS: E1038 or K0004 + E0951, E0971 & E0978

WE CARE LIKE FAMILY™

| Reorder No. | Product Name                                                         | Max.<br>Capacity |
|-------------|----------------------------------------------------------------------|------------------|
| 10245       | DynaRide <sup>™</sup> Convertible 18" Detachable Desk Arm – Blue, FR | 250 lb.          |