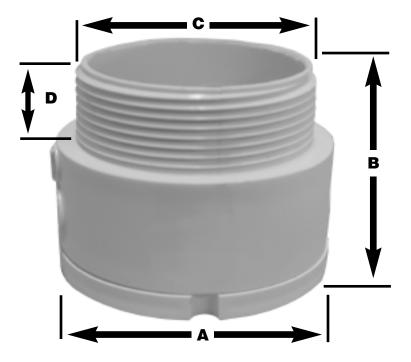

| PART NO.  | DESCRIPTION                 | Α                  | В       | С      | D    |  |
|-----------|-----------------------------|--------------------|---------|--------|------|--|
| □ D50-998 | 1" - 2" Tailpiece Extension | 2 <sup>7</sup> /8" | 2 3/16" | 2 3/8" | 3/4" |  |