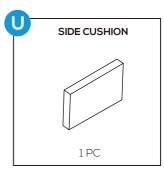

4

Place part F Seat Cushion, part G Back Cushions and part U Side Cushion onto the Corner Seat.

The assembly of single corner seat finishes.