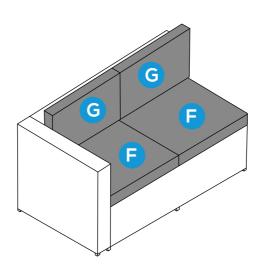

4

Place part F Seat Cushion and part G Back Cushions onto the Corner Seat..

The assembly of fitst corner seat finishes.

Attach part A Corner Right side to part E Corner Backrest with 2 PCS of part 1 washer and part 2 bolt.

4

Place part F Seat Cushion and part G Back Cushions onto the Corner Seat..

The assembly of second corner seat finish.es

Attach the part N Corner Left Side to  $\,$  part A Corner Right Side with 2 PCS of part 1 washer and part 2 bolt.