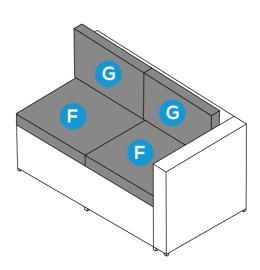

4

Place part F Seat Cushion and part G Back Cushions onto the Corner Seat..

The assembly of fitst corner seat finishes.

Attach part A Corner Right side to part E Corner Backrest with 2 PCS of part 1 washer and part 2 bolt.