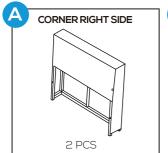

4

Place part F Seat Cushion and part G Back Cushions onto the Corner Seat..

The assembly of fitst corner seat finishes.

Attach part A Corner Right side to part E Corner Backrest with 2 PCS of part 1 washer and part 2 bolt.

Do not tighten screws too much at this stage.

2

Attach part B Corner Side Panel and part C Front Panel to part D Corner Sofa Top as below, with 5 PCS of part 1 washer and part 2 bolt.

Page 6 of 12

Attach the assembled part (B+C+D) to part A Corner Right Side and part E Corner Backrest with 7 PCS of part 1 washer and part 2 bolt.