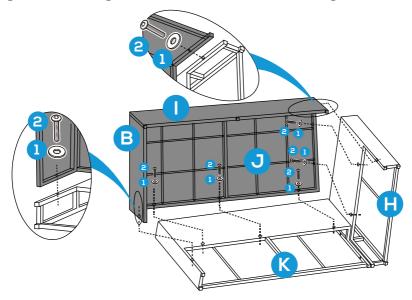

Do not tighten screws too much at this stage.

2

Attach part B Corner Side Panel and part C Front Panel to part D Corner Sofa Top as below, with 5 PCS of part 1 washer and part 2 bolt.

Page 6 of 12

Attach the assembled part (B+C+D) to part A Corner Right Side and part E Corner Backrest with 7 PCS of part 1 washer and part 2 bolt.