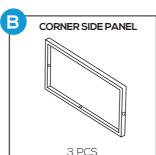

# **PARTS**

Attach part K Corner Backrest to part H Corner Left Side with 2 PCS of part 1 washer and part 2 bolt.

Do not tighten screws too much at this stage.

2

Attach part B Corner Side Panel and part I Front Panel to part J Corner Sofa Top with 5 PCS of part 1 washer and part 2 bolt.

Attach the assembled part (B+I+J) to part H Corner Left Side and part K Corner Backrest with 7 PCS of part 1 washer and part 2 bolt.

Tighten all the bolts again to ensure this corner seat is stable enough to use.

Do not tighten screws too much at this stage.

2

Attach part B Corner Side Panel and part C Front Panel to part D Corner Sofa Top as below, with 5 PCS of part 1 washer and part 2 bolt.

Page 6 of 12

Attach the assembled part (B+C+D) to part A Corner Right Side and part E Corner Backrest with 7 PCS of part 1 washer and part 2 bolt.

2

Attach the part B Corner Side Panel and part L Corner F-Panel to part M Corner Top with 3 PCS of part 1 washer and part 2 bolt.

Attach the assebled part (B+L+M) to part A Corner Right Side and part N Corner Left Side with 6 PCS of part 1 washer and part 2 bolt.