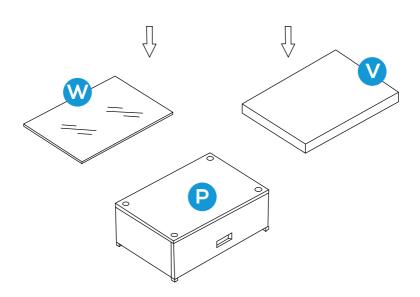

## PRODUCT ASSEMBLY - COFFEE TABLE

5

Attach part R Table Front Panel to part T Left Table Side and part S Right Table Side with 2 PCS of part 1 washer, part 2 bolt and part 3 nut.

6

Place part W Glass Top or part V Table cover onto part P Table Top.

The Assembly of Coffee Table finishes.