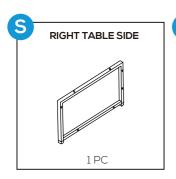

### **PRODUCT ASSEMBLY - COFFEE TABLE**

Attach part S Right Table Side to part P Table Top with 2 PCS of part 1 washer and part 2 bolt.

Do not tighten screws too much at this stage.

2

Attach part O Table Back Panel to part S Right Table Side and part P Tale Top with 2 PCS of part 1 washer and part 2 bolt.