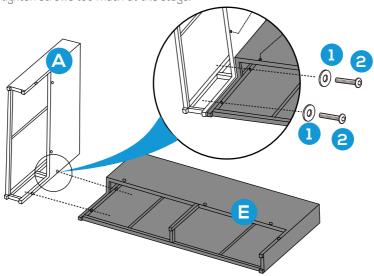

# **PARTS**

Attach part K Corner Backrest to part H Corner Left Side with 2 PCS of part 1 washer and part 2 bolt.

Do not tighten screws too much at this stage.

2

Attach part B Corner Side Panel and part I Front Panel to part J Corner Sofa Top with 5 PCS of part 1 washer and part 2 bolt.

Attach the assembled part (B+I+J) to part H Corner Left Side and part K Corner Backrest with 7 PCS of part 1 washer and part 2 bolt.

Tighten all the bolts again to ensure this corner seat is stable enough to use.