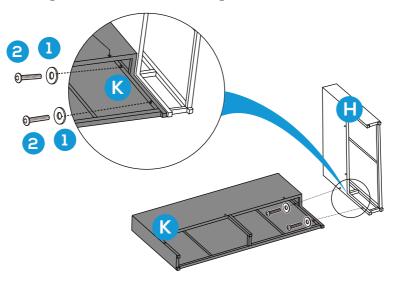

# **PARTS**

Attach part K Corner Backrest to part H Corner Left Side with 2 PCS of part 1 washer and part 2 bolt.

Do not tighten screws too much at this stage.

2

Attach part B Corner Side Panel and part I Front Panel to part J Corner Sofa Top with 5 PCS of part 1 washer and part 2 bolt.

Attach the assembled part (B+I+J) to part H Corner Left Side and part K Corner Backrest with 7 PCS of part 1 washer and part 2 bolt.

Tighten all the bolts again to ensure this corner seat is stable enough to use.