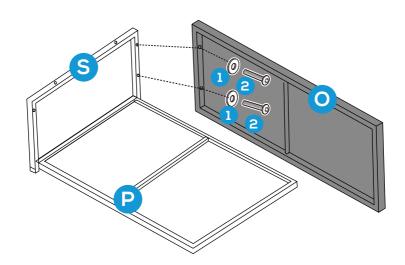

### **PRODUCT ASSEMBLY - COFFEE TABLE**

Attach part S Right Table Side to part P Table Top with 2 PCS of part 1 washer and part 2 bolt.

Do not tighten screws too much at this stage.

2

Attach part O Table Back Panel to part S Right Table Side and part P Tale Top with 2 PCS of part 1 washer and part 2 bolt.

### PRODUCT ASSEMBLY - COFFEE TABLE

Attach part T Left Table Side to part P Table Top and part O Table Back Panel with 4 PCS of part 1 washer and part 2 bolt.

4

Attach part Q Table Base to part S Right Table Side and part T Left table side with 4 PCS of part 1 washer and part 2 bolt.