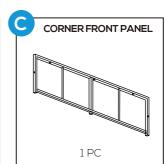

Do not tighten screws too much at this stage.

2

Attach part B Corner Side Panel and part C Front Panel to part D Corner Sofa Top as below, with 5 PCS of part 1 washer and part 2 bolt.

Page 6 of 12

Attach the assembled part (B+C+D) to part A Corner Right Side and part E Corner Backrest with 7 PCS of part 1 washer and part 2 bolt.