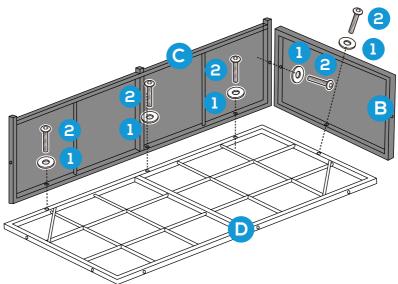

Do not tighten screws too much at this stage.

2

Attach part B Corner Side Panel and part C Front Panel to part D Corner Sofa Top as below, with 5 PCS of part 1 washer and part 2 bolt.

Page 6 of 12

Attach the assembled part (B+C+D) to part A Corner Right Side and part E Corner Backrest with 7 PCS of part 1 washer and part 2 bolt.