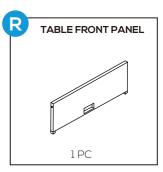

## PRODUCT ASSEMBLY - COFFEE TABLE

5

Attach part R Table Front Panel to part T Left Table Side and part S Right Table Side with 2 PCS of part 1 washer, part 2 bolt and part 3 nut.

6

Place part W Glass Top or part V Table cover onto part P Table Top.