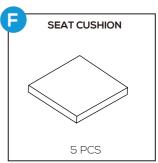

4

Place part F Seat Cushion and part G Back Cushions onto the Corner Seat..

The assembly of fitst corner seat finishes.

Attach part A Corner Right side to part E Corner Backrest with 2 PCS of part 1 washer and part 2 bolt.

4

Place part F Seat Cushion and part G Back Cushions onto the Corner Seat..

The assembly of second corner seat finish.es

Attach the part N Corner Left Side to  $\,$  part A Corner Right Side with 2 PCS of part 1 washer and part 2 bolt.

4

Place part F Seat Cushion, part G Back Cushions and part U Side Cushion onto the Corner Seat.

The assembly of single corner seat finishes.