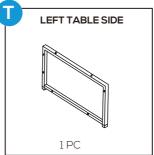

### PRODUCT ASSEMBLY - COFFEE TABLE

Attach part T Left Table Side to part P Table Top and part O Table Back Panel with 4 PCS of part 1 washer and part 2 bolt.

4

Attach part Q Table Base to part S Right Table Side and part T Left table side with 4 PCS of part 1 washer and part 2 bolt.