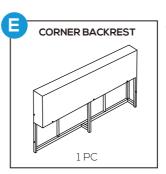

4

Place part F Seat Cushion and part G Back Cushions onto the Corner Seat..

The assembly of fitst corner seat finishes.

Attach part A Corner Right side to part E Corner Backrest with 2 PCS of part 1 washer and part 2 bolt.