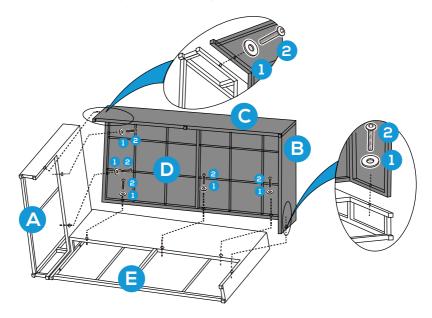

Do not tighten screws too much at this stage.

2

Attach part B Corner Side Panel and part C Front Panel to part D Corner Sofa Top as below, with 5 PCS of part 1 washer and part 2 bolt.

Page 6 of 12

Attach the assembled part (B+C+D) to part A Corner Right Side and part E Corner Backrest with 7 PCS of part 1 washer and part 2 bolt.