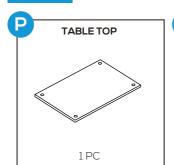

### **PRODUCT ASSEMBLY - COFFEE TABLE**

Attach part S Right Table Side to part P Table Top with 2 PCS of part 1 washer and part 2 bolt.

Do not tighten screws too much at this stage.

2

Attach part O Table Back Panel to part S Right Table Side and part P Tale Top with 2 PCS of part 1 washer and part 2 bolt.

### PRODUCT ASSEMBLY - COFFEE TABLE

Attach part T Left Table Side to part P Table Top and part O Table Back Panel with 4 PCS of part 1 washer and part 2 bolt.

4

Attach part Q Table Base to part S Right Table Side and part T Left table side with 4 PCS of part 1 washer and part 2 bolt.