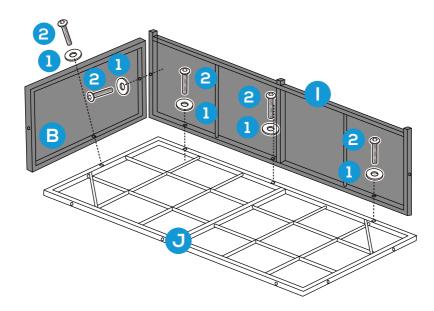

Do not tighten screws too much at this stage.

2

Attach part B Corner Side Panel and part C Front Panel to part D Corner Sofa Top as below, with 5 PCS of part 1 washer and part 2 bolt.

Page 6 of 12

Attach the assembled part (B+C+D) to part A Corner Right Side and part E Corner Backrest with 7 PCS of part 1 washer and part 2 bolt.