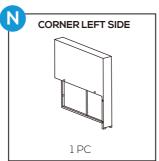

4

Place part F Seat Cushion and part G Back Cushions onto the Corner Seat..

The assembly of second corner seat finish.es

Attach the part N Corner Left Side to  $\,$  part A Corner Right Side with 2 PCS of part 1 washer and part 2 bolt.

2

Attach the part B Corner Side Panel and part L Corner F-Panel to part M Corner Top with 3 PCS of part 1 washer and part 2 bolt.

Attach the assebled part (B+L+M) to part A Corner Right Side and part N Corner Left Side with 6 PCS of part 1 washer and part 2 bolt.