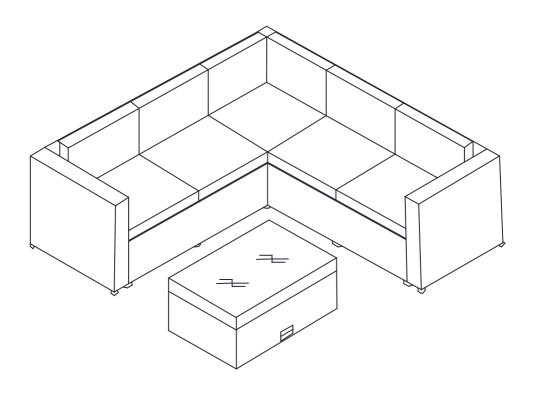

# INSTRUCTION MANUAL

6-Seating Modern Sectional Set with Storage Ottoman SKU: P152