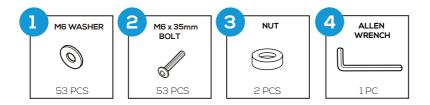

# INSTRUCTION MANUAL



6-Seating Modern Sectional Set with Storage Ottoman SKU: P152

# (!) NOTICE

### Do not overtighten screws. (Insert all screws before tighten screws.)

- · Please do not exceed the weight limitations of this item.
- Do not stand on or use any part of this item as a step ladder.
- Firmly secure all bolts, screws and nuts before use.
- Reconfirm that all bolts, screws, and nuts are secure every 90 days.
- Do not use or store this item in the proximity of open flame or flammable/combustible chemicals.
- · Be aware that some parts are heavy and have sharp edges.



### **HARDWARE**



### **PARTS**







### **PARTS**

























# **PARTS**



















Attach part K Corner Backrest to part H Corner Left Side with 2 PCS of part 1 washer and part 2 bolt.

Do not tighten screws too much at this stage.



2

Attach part B Corner Side Panel and part I Front Panel to part J Corner Sofa Top with 5 PCS of part 1 washer and part 2 bolt.





Attach the assembled part (B+I+J) to part H Corner Left Side and part K Corner Backrest with 7 PCS of part 1 washer and part 2 bolt.

Tighten all the bolts again to ensure this corner seat is stable enough to use.



4

Place part F Seat Cushion and part G Back Cushions onto the Corner Seat..

The assembly of fitst corner seat finishes.





Attach part A Corner Right side to part E Corner Backrest with 2 PCS of part