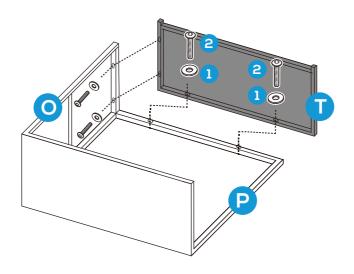

### PRODUCT ASSEMBLY - COFFEE TABLE

Attach part T Left Table Side to part P Table Top and part O Table Back Panel with 4 PCS of part 1 washer and part 2 bolt.

4

Attach part Q Table Base to part S Right Table Side and part T Left table side with 4 PCS of part 1 washer and part 2 bolt.

## PRODUCT ASSEMBLY - COFFEE TABLE

5

Attach part R Table Front Panel to part T Left Table Side and part S Right Table Side with 2 PCS of part 1 washer, part 2 bolt and part 3 nut.

6

Place part W Glass Top or part V Table cover onto part P Table Top.