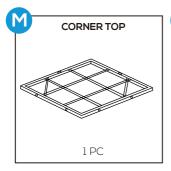

2

Attach the part B Corner Side Panel and part L Corner F-Panel to part M Corner Top with 3 PCS of part 1 washer and part 2 bolt.

Attach the assebled part (B+L+M) to part A Corner Right Side and part N Corner Left Side with 6 PCS of part 1 washer and part 2 bolt.