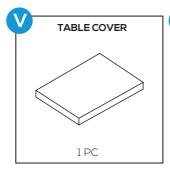

## PRODUCT ASSEMBLY - COFFEE TABLE

5

Attach part R Table Front Panel to part T Left Table Side and part S Right Table Side with 2 PCS of part 1 washer, part 2 bolt and part 3 nut.

6

Place part W Glass Top or part V Table cover onto part P Table Top.