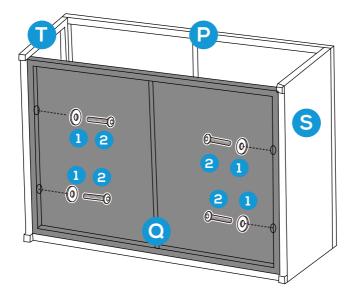

## PRODUCT ASSEMBLY - COFFEE TABLE

5

Attach part R Table Front Panel to part T Left Table Side and part S Right Table Side with 2 PCS of part 1 washer, part 2 bolt and part 3 nut.

6

Place part W Glass Top or part V Table cover onto part P Table Top.