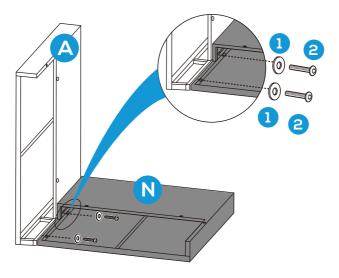

4

Place part F Seat Cushion and part G Back Cushions onto the Corner Seat..

The assembly of second corner seat finish.es

Attach the part N Corner Left Side to  $\,$  part A Corner Right Side with 2 PCS of part 1 washer and part 2 bolt.

2

Attach the part B Corner Side Panel and part L Corner F-Panel to part M Corner Top with 3 PCS of part 1 washer and part 2 bolt.

Attach the assebled part (B+L+M) to part A Corner Right Side and part N Corner Left Side with 6 PCS of part 1 washer and part 2 bolt.