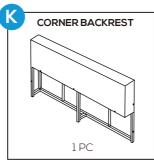

# **PARTS**

Attach part K Corner Backrest to part H Corner Left Side with 2 PCS of part 1 washer and part 2 bolt.

Do not tighten screws too much at this stage.

2

Attach part B Corner Side Panel and part I Front Panel to part J Corner Sofa Top with 5 PCS of part 1 washer and part 2 bolt.

Attach the assembled part (B+I+J) to part H Corner Left Side and part K Corner Backrest with 7 PCS of part 1 washer and part 2 bolt.

Tighten all the bolts again to ensure this corner seat is stable enough to use.