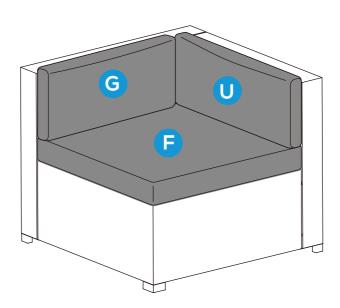

4

Place part F Seat Cushion, part G Back Cushions and part U Side Cushion onto the Corner Seat.

The assembly of single corner seat finishes.