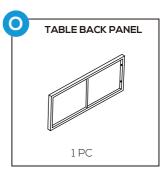

### **PRODUCT ASSEMBLY - COFFEE TABLE**

Attach part S Right Table Side to part P Table Top with 2 PCS of part 1 washer and part 2 bolt.

Do not tighten screws too much at this stage.

2

Attach part O Table Back Panel to part S Right Table Side and part P Tale Top with 2 PCS of part 1 washer and part 2 bolt.