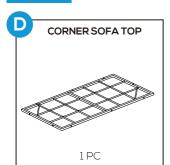

Do not tighten screws too much at this stage.

2

Attach part B Corner Side Panel and part C Front Panel to part D Corner Sofa Top as below, with 5 PCS of part 1 washer and part 2 bolt.

Page 6 of 12

Attach the assembled part (B+C+D) to part A Corner Right Side and part E Corner Backrest with 7 PCS of part 1 washer and part 2 bolt.