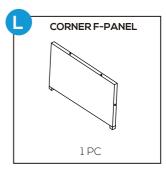

2

Attach the part B Corner Side Panel and part L Corner F-Panel to part M Corner Top with 3 PCS of part 1 washer and part 2 bolt.

Attach the assebled part (B+L+M) to part A Corner Right Side and part N Corner Left Side with 6 PCS of part 1 washer and part 2 bolt.