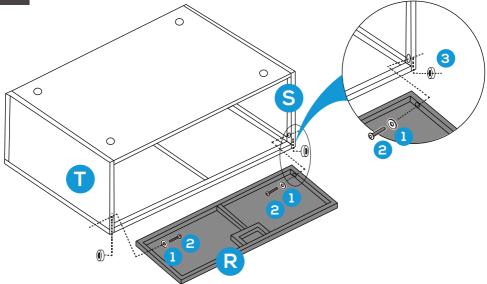

### **PRODUCT ASSEMBLY - COFFEE TABLE**

Attach part S Right Table Side to part P Table Top with 2 PCS of part 1 washer and part 2 bolt.

Do not tighten screws too much at this stage.

2

Attach part O Table Back Panel to part S Right Table Side and part P Tale Top with 2 PCS of part 1 washer and part 2 bolt.

### PRODUCT ASSEMBLY - COFFEE TABLE

Attach part T Left Table Side to part P Table Top and part O Table Back Panel with 4 PCS of part 1 washer and part 2 bolt.

4

Attach part Q Table Base to part S Right Table Side and part T Left table side with 4 PCS of part 1 washer and part 2 bolt.

## PRODUCT ASSEMBLY - COFFEE TABLE

5

Attach part R Table Front Panel to part T Left Table Side and part S Right Table Side with 2 PCS of part 1 washer, part 2 bolt and part 3 nut.

6

Place part W Glass Top or part V Table cover onto part P Table Top.