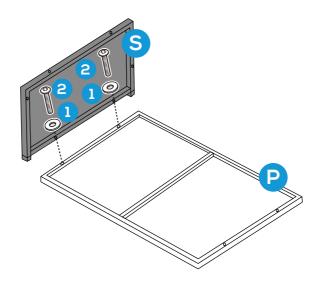

### **PRODUCT ASSEMBLY - COFFEE TABLE**

Attach part S Right Table Side to part P Table Top with 2 PCS of part 1 washer and part 2 bolt.

Do not tighten screws too much at this stage.

2

Attach part O Table Back Panel to part S Right Table Side and part P Tale Top with 2 PCS of part 1 washer and part 2 bolt.