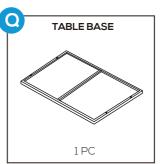

### PRODUCT ASSEMBLY - COFFEE TABLE

Attach part T Left Table Side to part P Table Top and part O Table Back Panel with 4 PCS of part 1 washer and part 2 bolt.

4

Attach part Q Table Base to part S Right Table Side and part T Left table side with 4 PCS of part 1 washer and part 2 bolt.