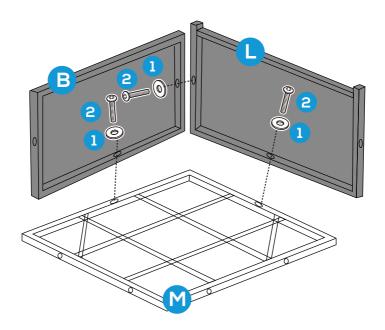

Do not tighten screws too much at this stage.

2

Attach part B Corner Side Panel and part C Front Panel to part D Corner Sofa Top as below, with 5 PCS of part 1 washer and part 2 bolt.

Page 6 of 12

Attach the assembled part (B+C+D) to part A Corner Right Side and part E Corner Backrest with 7 PCS of part 1 washer and part 2 bolt.