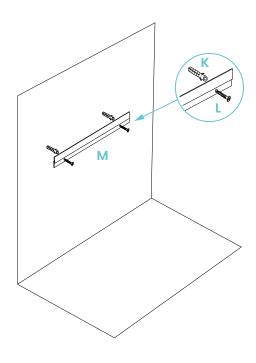

| Fx2 | G x 16 |
|-----|--------|
|     |        |

5

| M x 1 | N x 2 |
|-------|-------|
|       |       |

| K x 2 | Lx2           | M x 1 |
|-------|---------------|-------|
|       | ACCULATE COME |       |