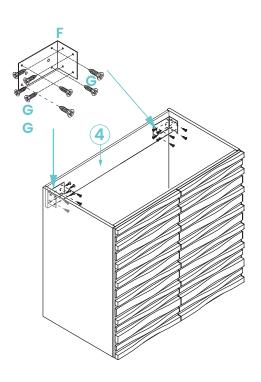

# Parts for Reference:

- 1. Left side panel
- 2. Right side panel
- 3. Bottom panel
- 4. Rear top bar
- 5. Rear bottom bar
- 6. Left door
- 7. Right door
- 8. Front cross bar
- A. Cam bolt lock M6 X 35mm (11)
- B. Cam lock 15mm x 12mm (11)
- C. Wood dowel 8mm x 30mm (6)
- D. Screw M4 x 35mm (4)
- E. Hinge (4)
- F. Metal corner bracket (2)
- G. Short screw M3.5 x 14 mm (40)
- H. Plastic anchor M10 x 35mm (4)
- I. Long screw M6 x 60mm (4)
- J. Door pad (4)
- L. Long screw M5 x 40mm (2)
- K. Plastic anchor M8 x 35mm (2)
- N. Short screw M4 x 16 mm (2)
- M. AL bracket (2)