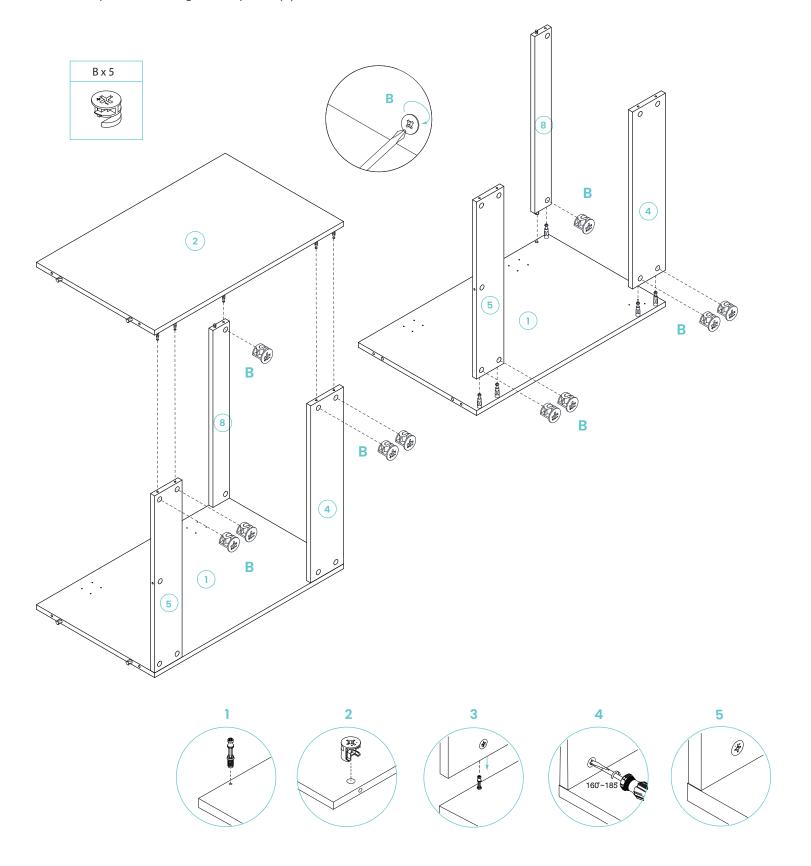

# **INSTALLATION:**

- $\cdot$  Screw 5 cam bolts (A) & insert 2 wood dowel (C) into the left side panel (1).
- · Repeat for the right side panel (2).

1

INSTALLATION

- 2
- · Use 1 cam lock (B) to lock the front cross bar (8) to the lift side panel (1).
- · Use 4 cam lock (B) to lock the Rear top bar (4) & reap bottom bar (5) to the lift side panel (1).
- · Repeat for the right side panel (2).

- 3
- . Carefully align the bottom panel (3) pre-drilled holes to the pre-assemble wood dowl on both of the side panels edges and secure it by tightening 4 Screws (D).
- · Connect the bottom panel (3)to rear bottom bar (5).
- . Secure with 1 cam locks (B) as shown.