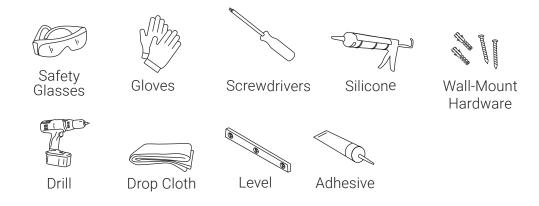

ve occurred while in shipping.
- · Observe all plumbing and building codes in accordance with your state and local requirements.
- · All dimensions are nominal! Be sure to measure your vanity prior to installation.
- The step-by-step guidelines in the installation instructions are a general reference. Should there be any discrepancies, Swiss Madison® cannot be held liable. It is recommended to install all Swiss Madison® products by hiring a licensed professional.
- Read installation and maintenance instructions thoroughly before installing. Be sure to use proper tools and always wear proper personal safety accessories for your protection.

### **QUESTIONS OR CONCERNS?**

Please contact us:

1-434-623-4766

info@swissmadison.com

# **INCLUDED PARTS:**



# **SUGGESTED TOOLS & MATERIALS:**



# Parts for Reference:

- 1. Left side panel
- 2. Right side panel
- 3. Bottom panel
- 4. Rear top bar
- 5. Rear bottom bar
- 6. Left door
- 7. Right door
- 8. Front cross bar
- A. Cam bolt lock M6 X 35mm (11)
- B. Cam lock 15mm x 12mm (11)
- C. Wood dowel 8mm x 30mm (6)
- D. Screw M4 x 35mm (4)
- E. Hinge (4)
- F. Metal corner bracket (2)
- G. Short screw M3.5 x 14 mm (40)
- H. Plastic anchor M10 x 35mm (4)
- I. Long screw M6 x 60mm (4)
- J. Door pad (4)
- L. Long screw M5 x 40mm (2)
- K. Plastic anchor M8 x 35mm (2)
- N. Short screw M4 x 16 mm (2)
- M. AL bracket (2)



# **INSTALLATION:**

- $\cdot$  Screw 5 cam bolts (A) & insert 2 wood dowel (C) into the left side panel (1).
- · Repeat for the right side panel (2).





1

INSTALLATION

- 2
- · Use 1 cam lock (B) to lock the front c