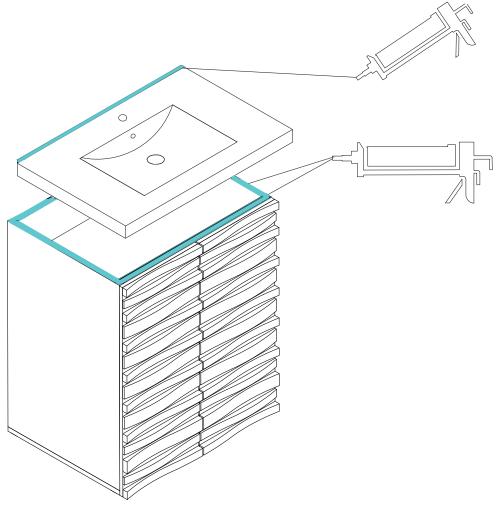

# VANITY TOP INSTALLATION

- Install faucet and drain according to manufacturer's installation instructions. Do not overtighten, this may cause the sink to crack.
- Set the vanity top on top of the vanity base, checking the location of the p-trap and drain.
- Remove vanity top from vanity base. Apply a thin bead of silicone around the vanity base and set the vanity top carefully in place.
- · Remove excess silicone with a wet cloth.