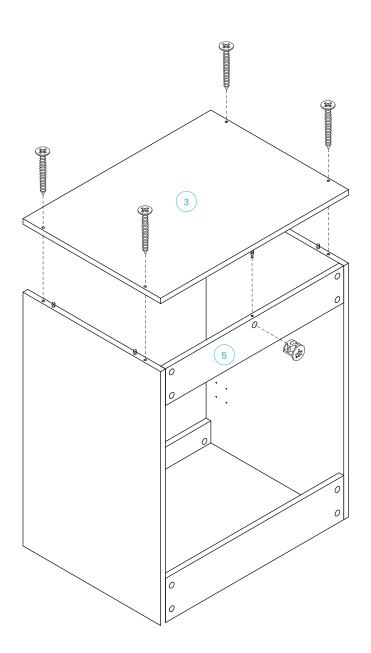

- 3
- . Carefully align the bottom panel (3) pre-drilled holes to the pre-assemble wood dowl on both of the side panels edges and secure it by tightening 4 Screws (D).
- · Connect the bottom panel (3)to rear bottom bar (5).
- . Secure with 1 cam locks (B) as shown.