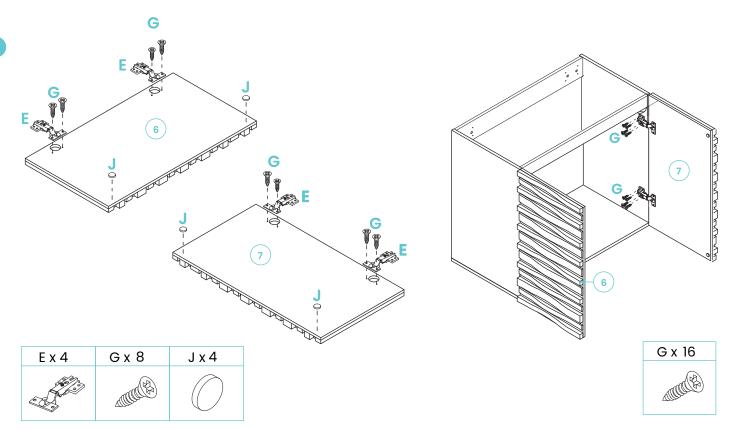

# Parts for Reference:

- 1. Left side panel
- 2. Right side panel
- 3. Bottom panel
- 4. Rear top bar
- 5. Rear bottom bar
- 6. Left door
- 7. Right door
- 8. Front cross bar
- A. Cam bolt lock M6 X 35mm (11)
- B. Cam lock 15mm x 12mm (11)
- C. Wood dowel 8mm x 30mm (6)
- D. Screw M4 x 35mm (4)
- E. Hinge (4)
- F. Metal corner bracket (2)
- G. Short screw M3.5 x 14 mm (40)
- H. Plastic anchor M10 x 35mm (4)
- I. Long screw M6 x 60mm (4)
- J. Door pad (4)
- L. Long screw M5 x 40mm (2)
- K. Plastic anchor M8 x 35mm (2)
- N. Short screw M4 x 16 mm (2)
- M. AL bracket (2)

# **INSTALLATION:**

- $\cdot$  Screw 5 cam bolts (A) & insert 2 wood dowel (C) into the left side panel (1).
- · Repeat for the right side panel (2).

1

INSTALLATION

- 2
- · Use 1 cam lock (B) to lock the front cross bar (8) to the lift side panel (1).
- · Use 4 cam lock (B) to lock the Rear top bar (4) & reap bottom bar (5) to the lift side panel (1).
- · Repeat for the right side panel (2).