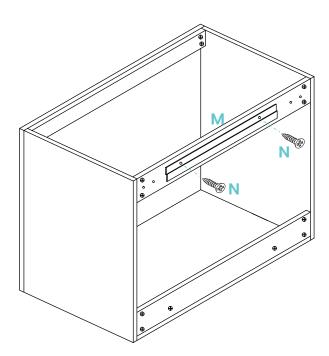

# **INSTALLATION:**

- $\cdot$  Screw 5 cam bolts (A) & insert 2 wood dowel (C) into the left side panel (1).
- · Repeat for the right side panel (2).

1

INSTALLATION

- 2
- · Use 1 cam lock (B) to lock the front cross bar (8) to the lift side panel (1).
- · Use 4 cam lock (B) to lock the Rear top bar (4) & reap bottom bar (5) to the lift side panel (1).
- · Repeat for the right side panel (2).

- 3
- . Carefully align the bottom panel (3) pre-drilled holes to the pre-assemble wood dowl on both of the side panels edges and secure it by tightening 4 Screws (D).
- · Connect the bottom panel (3)to rear bottom bar (5).
- . Secure with 1 cam locks (B) as shown.