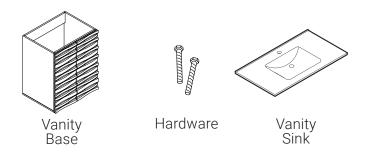

# **INCLUDED PARTS:**

# Parts for Reference:

- 1. Left side panel
- 2. Right side panel
- 3. Bottom panel
- 4. Rear top bar
- 5. Rear bottom bar
- 6. Left door
- 7. Right door
- 8. Front cross bar
- A. Cam bolt lock M6 X 35mm (11)
- B. Cam lock 15mm x 12mm (11)
- C. Wood dowel 8mm x 30mm (6)
- D. Screw M4 x 35mm (4)
- E. Hinge (4)
- F. Metal corner bracket (2)
- G. Short screw M3.5 x 14 mm (40)
- H. Plastic anchor M10 x 35mm (4)
- I. Long screw M6 x 60mm (4)
- J. Door pad (4)
- L. Long screw M5 x 40mm (2)
- K. Plastic anchor M8 x 35mm (2)
- N. Short screw M4 x 16 mm (2)
- M. AL bracket (2)