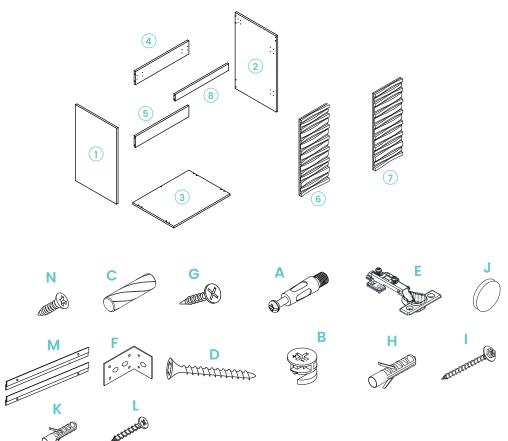

# **INCLUDED PARTS:**

# **SUGGESTED TOOLS & MATERIALS:**

# Parts for Reference:

- 1. Left side panel
- 2. Right side panel
- 3. Bottom panel
- 4. Rear top bar
- 5. Rear bottom bar
- 6. Left door
- 7. Right door
- 8. Front cross bar
- A. Cam bolt lock M6 X 35mm (11)
- B. Cam lock 15mm x 12mm (11)
- C. Wood dowel 8mm x 30mm (6)
- D. Screw M4 x 35mm (4)
- E. Hinge (4)
- F. Metal corner bracket (2)
- G. Short screw M3.5 x 14 mm (40)
- H. Plastic anchor M10 x 35mm (4)
- I. Long screw M6 x 60mm (4)
- J. Door pad (4)
- L. Long screw M5 x 40mm (2)
- K. Plastic anchor M8 x 35mm (2)
- N. Short screw M4 x 16 mm (2)
- M. AL bracket (2)