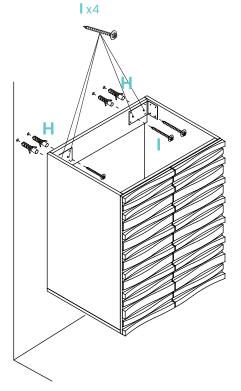

5

| H x 4 | Ix4                                                                                                                                                                                                                                                                                                                                                                                                                                                                                                                                                                                                                                                                                                                                                                                                                                                                                                                                                                                                                                                                                                                                                                                                                                                                                                                                                                                                                                                                                                                                                                                                                                                                                                                                                                                                                                                                                                                                                                                                                                                                                                                           |
|-------|-------------------------------------------------------------------------------------------------------------------------------------------------------------------------------------------------------------------------------------------------------------------------------------------------------------------------------------------------------------------------------------------------------------------------------------------------------------------------------------------------------------------------------------------------------------------------------------------------------------------------------------------------------------------------------------------------------------------------------------------------------------------------------------------------------------------------------------------------------------------------------------------------------------------------------------------------------------------------------------------------------------------------------------------------------------------------------------------------------------------------------------------------------------------------------------------------------------------------------------------------------------------------------------------------------------------------------------------------------------------------------------------------------------------------------------------------------------------------------------------------------------------------------------------------------------------------------------------------------------------------------------------------------------------------------------------------------------------------------------------------------------------------------------------------------------------------------------------------------------------------------------------------------------------------------------------------------------------------------------------------------------------------------------------------------------------------------------------------------------------------------|
|       | ACTUTATION OF THE PARTY OF THE |