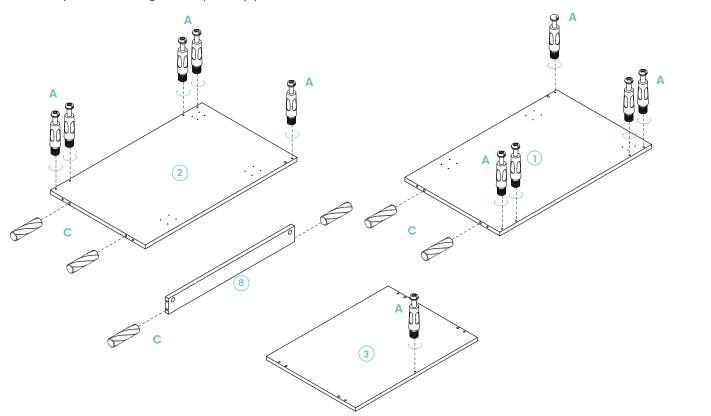

# **INSTALLATION:**

- $\cdot$  Screw 5 cam bolts (A) & insert 2 wood dowel (C) into the left side panel (1).
- · Repeat for the right side panel (2).

1

INSTALLATION

- 2
- · Use 1 cam lock (B) to lock the front cross bar (8) to the lift side panel (1).
- · Use 4 cam lock (B) to lock the Rear top bar (4) & reap bottom bar (5) to the lift side panel (1).
- · Repeat for the right side panel (2).

- 3
- . Carefully align the bottom panel (3) pre-drilled holes to the pre-assemble wood dowl on both of the side panels edges and secure it by tightening 4 Screws (D).
- · Connect the bottom panel (3)to rear bottom bar (5).
- . Secure with 1 cam locks (B) as shown.