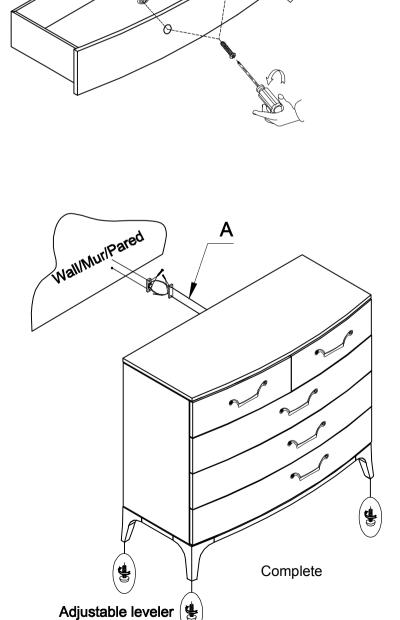

## HARDWARE PACK

| NO. | DRAWING | DESCRIPTION            | SIZE | QTY  |
|-----|---------|------------------------|------|------|
| Α   |         | Anti tip hardware pack |      | 1set |

Note: the pull need to assembly to the drawer front

Step 2

Page 1 of 1

Adjust levelers if needed, to level case on uneven floor