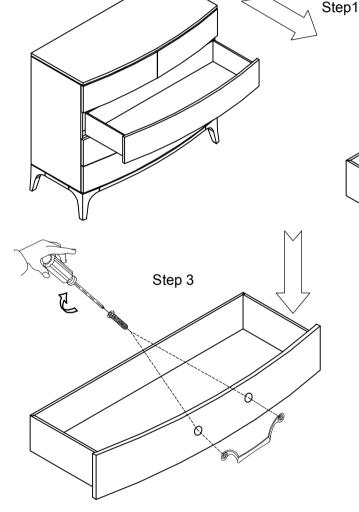

## **ASSEMBLY INSTRUCTION**

Item: 6900-90010-89 Five-Drawer Chest

Thank you for purchasing this quality product. Be sure to unpack carefully looking for small parts which may have come loose during shipment.

Read all instruction and study the drawing carefully before starting the assembly process.

## HARDWARE PACK

| NO. | DRAWING | DESCRIPTION            | SIZE | QTY  |
|-----|---------|------------------------|------|------|
| Α   |         | Anti tip hardware pack |      | 1set |

Note: the pull need to assembly to the drawer front