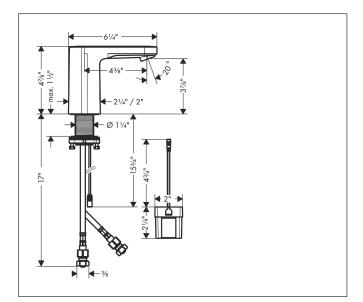

BrandhansgroheArt. NameVernis Blend Electronic Faucet with Preset Temperature Control Battery-Powered,<br/>0.5 GPMArt. Nr.71502001SurfacechromePos.1

## **Product Picture**



## Drawing



## Features

- Spray modes: Aerated spray
- Angle-adjustable spray
- Pre-set temperature
- Infrared sensor
- Low battery indicator
- battery operation 6 V Lithium-battery, type CR-P2 (lifetime approx. 7 years, at 150 actuations per day, battery included in scope of supply)
- flushing time adjustable
- Flushing time: 10 seconds, 20 seconds, 30 seconds
- frequency of hygiene rinse: 24 hours, 48 hours, 72 hours
- flushing time hygiene rinse: 10 seconds, 20 seconds, 30 seconds
- cleaning mode: temporary water stop feature for cleaning
- 3/8" connections

## Technology