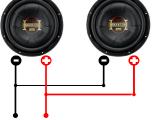

rature Voice Coil
- Butyl Rubber Surround



#### Enclosures

The D10F will work in a compact sealed enclosure. Since the woofer has pole-vent, it needs a minimum clearance from the rear wall of the enclosure of 0.75" (19 mm).

Below you will find the dimensions to make the enclosure to suit the subwoofers needs, it has been designed for maximum output while retaining great sound quality.

The dimensions have already accounted for the volume displacement of the subwoofer, and using 3/4" (19mm) MDF. All dimensions are external.

#### **Enclosure Dimensions**



**Sealed Dimensions:** Length (L) : 16" (406 mm) Width (W) : 9" (229 mm) Height (H) : 12" (305 mm) Cutout Diameter: 9-1/8" (232 mm) Int. Volume: 0.6 ft<sup>3</sup>









## Wiring your Subwoofer

4Ω



**Multiple Subwoofers** 











# **Product Specifications**

| Impedance              | 4 Ω                        |
|------------------------|----------------------------|
| Resonant Frequency     | 50 Hz                      |
| Qts                    | 0.814                      |
| Qms                    | 5.416                      |
| Qes                    | 0.957                      |
| Vas                    | 0.692 cu ft. (19.6 liters) |
| Xmax                   | 5mm                        |
| Sensitivity (1 W/ 1 m) | 87 dB                      |
| Peak Power Handling    | 800 W                      |
| Mounting Depth         | 3-7/8" (98 mm)             |
| Cutout Diameter        | 9-3/16" (233 mm)           |