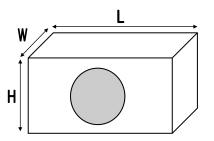

#### Enclosures

The D10F will work in a compact sealed enclosure. Since the woofer has pole-vent, it needs a minimum clearance from the rear wall of the enclosure of 0.75" (19 mm).

Below you will find the dimensions to make the enclosure to suit the subwoofers needs, it has been designed for maximum output while retaining great sound quality.

The dimensions have already accounted for the volume displacement of the subwoofer, and using 3/4" (19mm) MDF. All dimensions are external.

#### **Enclosure Dimensions**

**Sealed Dimensions:** Length (L) : 16" (406 mm) Width (W) : 9" (229 mm) Height (H) : 12" (305 mm) Cutout Diameter: 9-1/8" (232 mm) Int. Volume: 0.6 ft<sup>3</sup>