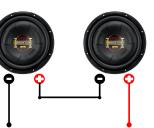

ture Voice Coil
- Butyl Rubber Surround



#### Enclosures

The D10F will work in a compact sealed enclosure. Since the woofer has pole-vent, it needs a minimum clearance from the rear wall of the enclosure of 0.75" (19 mm).

Below you will find the dimensions to make the enclosure to suit the subwoofers needs, it has been designed for maximum output while retaining great sound quality.

The dimensions have already accounted for the volume displacement of the subwoofer, and using 3/4" (19mm) MDF. All dimensions are external.

#### **Enclosure Dimensions**



**Sealed Dimensions:** Length (L) : 16" (406 mm) Width (W) : 9" (229 mm) Height (H) : 12" (305 mm) Cutout Diameter: 9-1/8" (232 mm) Int. Volume: 0.6 ft<sup>3</sup>









## Wiring your Subwoofer

4Ω



**Multiple Subwoofers** 











# **Product Specifications**

| Impedance              | 4 Ω                        |
|------------------------|----------------------------|
| Resonant Frequency     | 50 Hz                      |
| Qts                    | 0.814                      |
| Qms                    | 5.416                      |
| Qes                    | 0.957                      |
| Vas                    | 0.692 cu ft. (19.6 liters) |
| Xmax                   | 5mm                        |
| Sensitivity (1 W/ 1 m) | 87 dB                      |
| Peak Power Handling    | 800 W                      |
| Mounting Depth         | 3-7/8" (98 mm)             |
| Cutout Diameter        | 9-3/16" (233 mm)           |