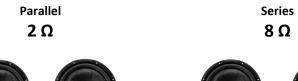

perature Voice Coil
- Butyl Rubber Surround



#### Enclosures

The D10F will work in a compact sealed enclosure. Since the woofer has pole-vent, it needs a minimum clearance from the rear wall of the enclosure of 0.75" (19 mm).

Below you will find the dimensions to make the enclosure to suit the subwoofers needs, it has been designed for maximum output while retaining great sound quality.

The dimensions have already accounted for the volume displacement of the subwoofer, and using 3/4" (19mm) MDF. All dimensions are external.

#### **Enclosure Dimensions**



**Sealed Dimensions:** Length (L) : 16" (406 mm) Width (W) : 9" (229 mm) Height (H) : 12" (305 mm) Cutout Diameter: 9-1/8" (232 mm) Int. Volume: 0.6 ft<sup>3</sup>









## Wiring your Subwoofer

4Ω



**Multiple Subwoofers** 











# **Product Specifications**

| Impedance              | 4 Ω                        |
|------------------------|----------------------------|
| Resonant Frequency     | 50 Hz                      |
| Qts                    | 0.814                      |
| Qms                    | 5.416                      |
| Qes                    | 0.957                      |
| Vas                    | 0.692 cu ft. (19.6 liters) |
| Xmax                   | 5mm                        |
| Sensitivity (1 W/ 1 m) | 87 dB                      |
| Peak Power Handling    | 800 W                      |
| Mounting Depth         | 3-7/8" (98 mm)             |
| Cutout Diameter        | 9-3/16" (233 mm)           |