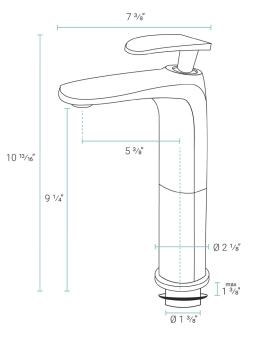

## Specifications:

- N.W: 5.15 lb.
- L: 7 <sup>3</sup>/<sub>8</sub>" x W: 2 <sup>1</sup>/<sub>8</sub>" x H: 10 <sup>13</sup>/<sub>16</sub>"
- Water supply line: 25 5/8"