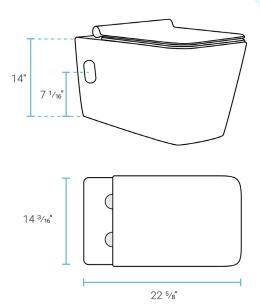

#### Specifications:

- N.W: 67.0 lb.

- L: 22 <sup>5</sup>/<sub>8</sub>" x W: 14 <sup>3</sup>/<sub>16</sub>" x H: 14"