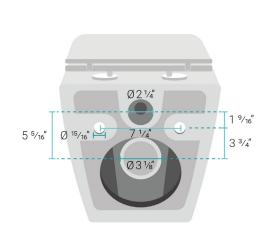

#### Specifications:

- N.W: 67.0 lb.

- L: 22 <sup>5</sup>/<sub>8</sub>" x W: 14 <sup>3</sup>/<sub>16</sub>" x H: 14"