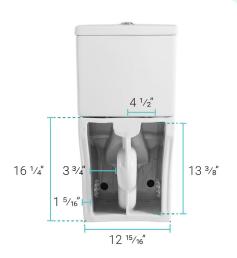

#### Installation:

- Floor mount
- Standard 12" rough-in

## Specifications:

- N.W: 86.8 lb.

- L: 24 7/16" x W: 14 3/16" x H: 29"