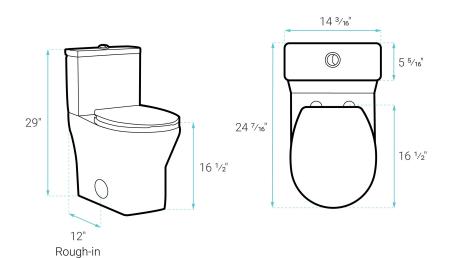

#### Installation:

- Floor mount
- Standard 12" rough-in

## Specifications:

- N.W: 86.8 lb.

- L: 24 7/16" x W: 14 3/16" x H: 29"