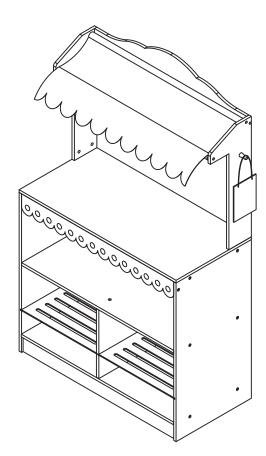

embalaje antes de dar el articulo a su hijo.

SVENSKA VARNING! Inte lämplig för barn under 3 år på grund av små delar kvävningsrisk. Monteringen måste utföras av en vuxen. Färg och design är reserverade. Ta bort allt förpackningsmaterial före första användningen. Vänligen behålla denna information för eventuell senare korrespondens på.

緊體警告!需由成年人完成组装。本產品不適於3歲以下兒童使用。本包装包含细小零件,完成组装前,請慎防兒童 吞食小零件,避免窒息危險,且可能有鋒利邊緣及尖角,所以組裝完成前應置於兒童不能觸及之處,並遠離火源。

CECH 02

簡體 警告!需要成年人完成组装。不适合三岁以下的儿童使用。完成组装前,本包装包含细小零件,可能引发 窒息;以及包含锋利边缘和尖角,所以完成组装前,请确保其远离儿童。







\*\* Got questions? Please have your product code (on the first page of this instruction, e.g. TD-12345A) and the order number ready, give us a call or email us through our customer care support! We are always ready to assist you!

#### Exploded Drawing







04



Scan for assembly instructions.

### **A** WARNING

CHOKING HAZARD - Small Parts Not for children under 3 years The product is to be assembled by an adult.





## 

CHOKING HAZARD - Small Parts Not for children under 3 years The product is to be assembled by an adult.











#### Step 21



Step 23







Scan for assembly instructions.