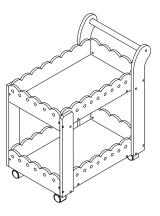

re korrespondens på.

緊體警告!需由成年人完成组装。本產品不適於3歲以下兒童使用。本包装包含细小零件,完成组装前,請慎防兒童 吞食小零件,避免窒息危險,且可能有鋒利邊緣及尖角,所以組裝完成前應置於兒童不能觸及之處,並遠離火源。

CECH 02

簡體 警告!需要成年人完成组装。不适合三岁以下的儿童使用。完成组装前,本包装包含细小零件,可能引发 窒息;以及包含锋利边缘和尖角,所以完成组装前,请确保其远离儿童。







\*\* Got questions? Please have your product code (on the first page of this instruction, e.g. TD-12345A) and the order number ready, give us a call or email us through our customer care support! We are always ready to assist you!

#### Exploded Drawing







04



Scan for assembly instructions.

### **A** WARNING

CHOKING HAZARD - Small Parts Not for children under 3 years The product is to be assembled by an adult.





## 

CHOKING HAZARD - Small Parts Not for children under 3 years The product is to be assembled by an adult.











#### Step 21



Step 23







Scan for assembly instructions.