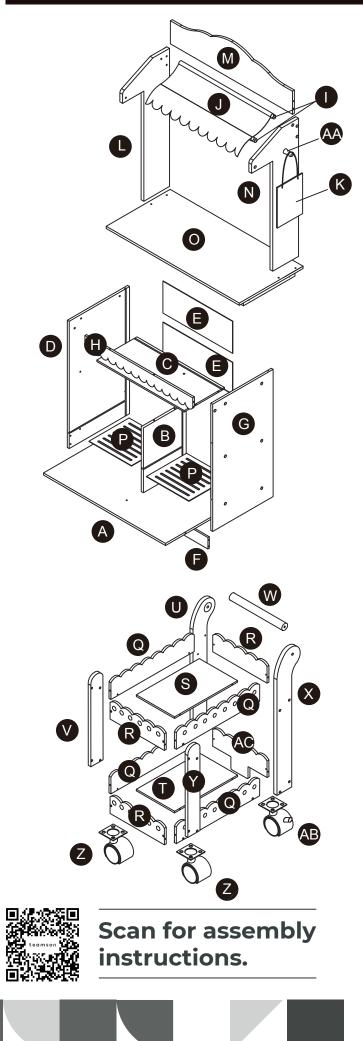

de embalaje antes de dar el articulo a su hijo.

SVENSKA VARNING! Inte lämplig för barn under 3 år på grund av små delar kvävningsrisk. Monteringen måste utföras av en vuxen. Färg och design är reserverade. Ta bort allt förpackningsmaterial före första användningen. Vänligen behålla denna information för eventuell senare korrespondens på.

緊體警告!需由成年人完成组装。本產品不適於3歲以下兒童使用。本包装包含细小零件,完成组装前,請慎防兒童 吞食小零件,避免窒息危險,且可能有鋒利邊緣及尖角,所以組裝完成前應置於兒童不能觸及之處,並遠離火源。

CECH 02

簡體 警告!需要成年人完成组装。不适合三岁以下的儿童使用。完成组装前,本包装包含细小零件,可能引发 窒息;以及包含锋利边缘和尖角,所以完成组装前,请确保其远离儿童。







\*\* Got questions? Please have your product code (on the first page of this instruction, e.g. TD-12345A) and the order number ready, give us a call or email us through our customer care support! We are always ready to assist you!

#### Exploded Drawing







04



Scan for assembly instructions.

### **A** WARNING

CHOKING HAZARD - Small Parts Not for children under 3 years The product is to be assembled by an adult.





## 

CHOKING HAZARD - Small Parts Not for children under 3 years The product is to be assembled by an adult.











#### Step 21



Step 23







Scan for assembly instructions.