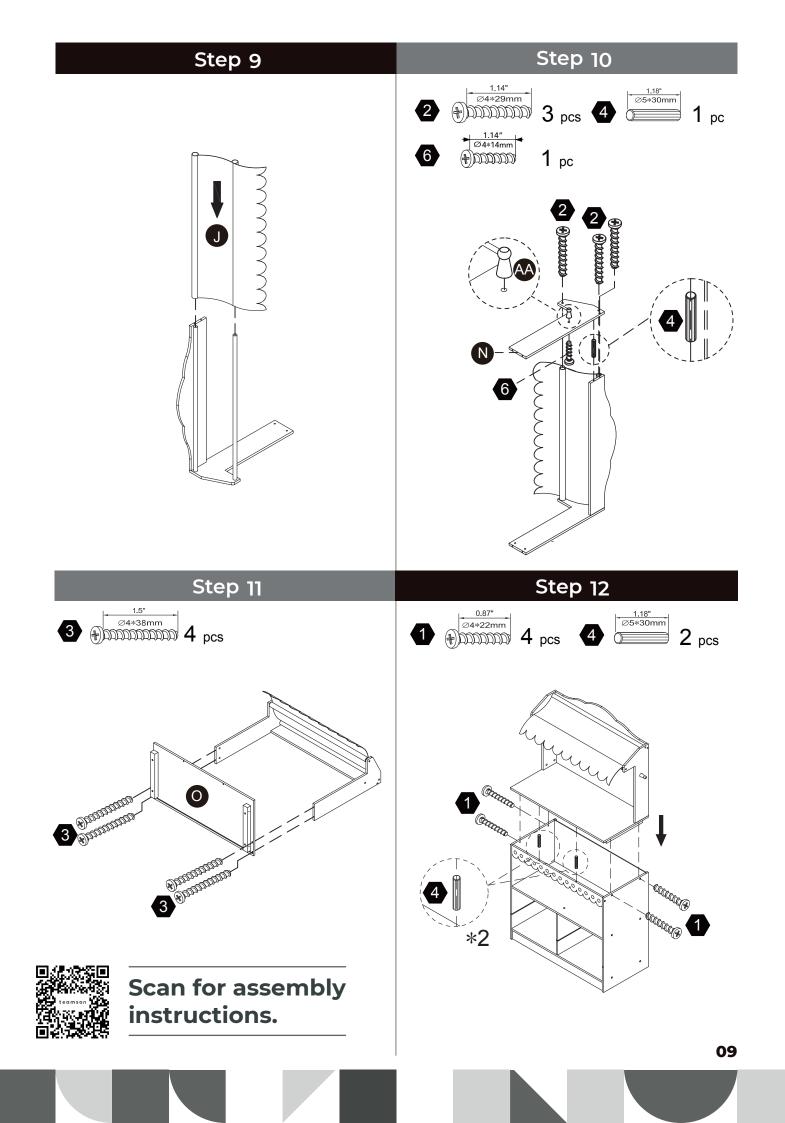

na information för eventuell senare korrespondens på.

緊體警告!需由成年人完成组装。本產品不適於3歲以下兒童使用。本包装包含细小零件,完成组装前,請慎防兒童 吞食小零件,避免窒息危險,且可能有鋒利邊緣及尖角,所以組裝完成前應置於兒童不能觸及之處,並遠離火源。

CECH 02

簡體 警告!需要成年人完成组装。不适合三岁以下的儿童使用。完成组装前,本包装包含细小零件,可能引发 窒息;以及包含锋利边缘和尖角,所以完成组装前,请确保其远离儿童。







\*\* Got questions? Please have your product code (on the first page of this instruction, e.g. TD-12345A) and the order number ready, give us a call or email us through our customer care support! We are always ready to assist you!

#### Exploded Drawing







04



Scan for assembly instructions.

### **A** WARNING

CHOKING HAZARD - Small Parts Not for children under 3 years The product is to be assembled by an adult.





## 

CHOKING HAZARD - Small Parts Not for children under 3 years The product is to be assembled by an adult.











#### Step 21



Step 23







Scan for assembly instructions.