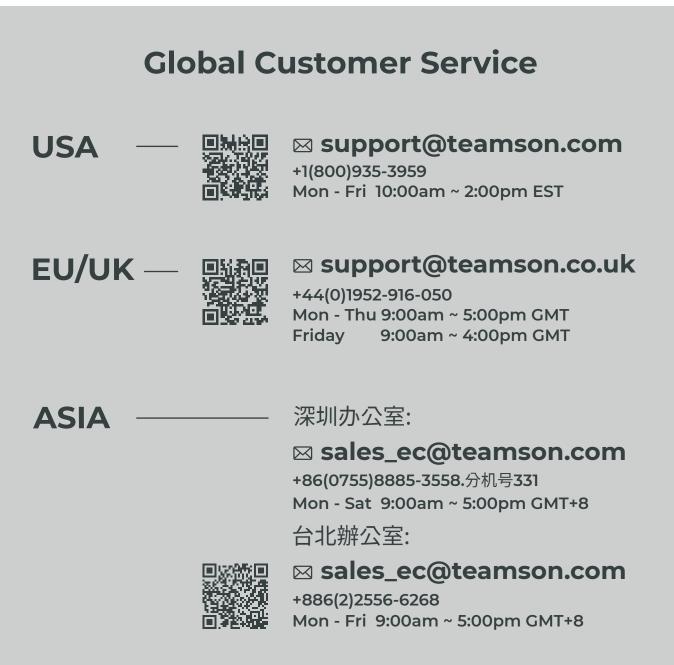

For specific instructions on how to obtain warranty service for your product, please contact Customer Service using the contact information provided.