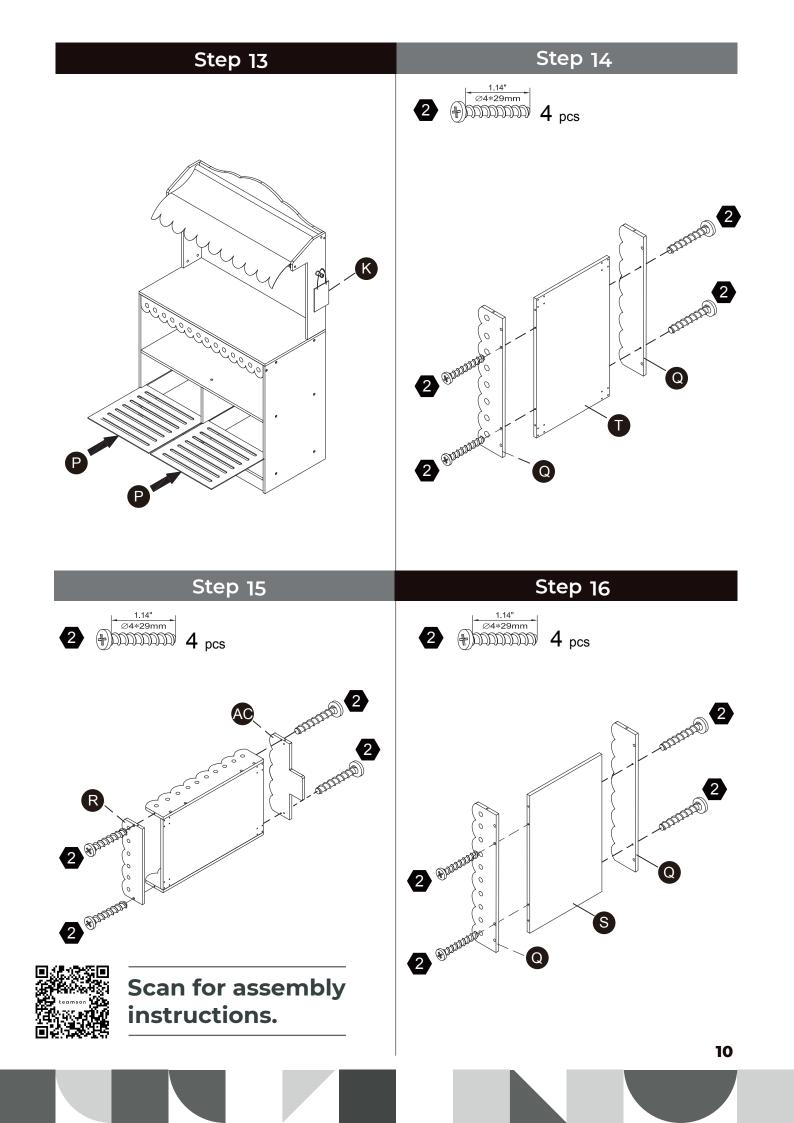

information för eventuell senare korrespondens på.

緊體警告!需由成年人完成组装。本產品不適於3歲以下兒童使用。本包装包含细小零件,完成组装前,請慎防兒童 吞食小零件,避免窒息危險,且可能有鋒利邊緣及尖角,所以組裝完成前應置於兒童不能觸及之處,並遠離火源。

CECH 02

簡體 警告!需要成年人完成组装。不适合三岁以下的儿童使用。完成组装前,本包装包含细小零件,可能引发 窒息;以及包含锋利边缘和尖角,所以完成组装前,请确保其远离儿童。







\*\* Got questions? Please have your product code (on the first page of this instruction, e.g. TD-12345A) and the order number ready, give us a call or email us through our customer care support! We are always ready to assist you!

#### Exploded Drawing







04



Scan for assembly instructions.

### **A** WARNING

CHOKING HAZARD - Small Parts Not for children under 3 years The product is to be assembled by an adult.





## 

CHOKING HAZARD - Small Parts Not for children under 3 years The product is to be assembled by an adult.











#### Step 21



Step 23







Scan for assembly instructions.