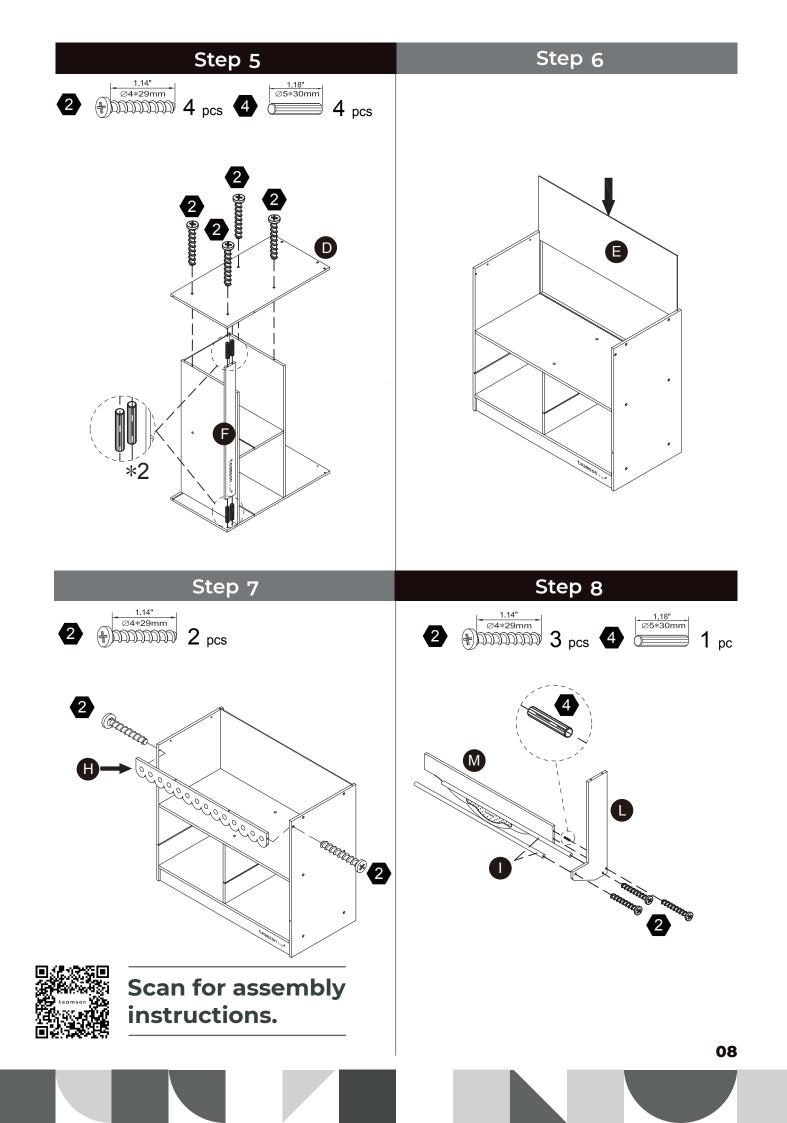

enna information för eventuell senare korrespondens på.

緊體警告!需由成年人完成组装。本產品不適於3歲以下兒童使用。本包装包含细小零件,完成组装前,請慎防兒童 吞食小零件,避免窒息危險,且可能有鋒利邊緣及尖角,所以組裝完成前應置於兒童不能觸及之處,並遠離火源。

CECH 02

簡體 警告!需要成年人完成组装。不适合三岁以下的儿童使用。完成组装前,本包装包含细小零件,可能引发 窒息;以及包含锋利边缘和尖角,所以完成组装前,请确保其远离儿童。







\*\* Got questions? Please have your product code (on the first page of this instruction, e.g. TD-12345A) and the order number ready, give us a call or email us through our customer care support! We are always ready to assist you!

#### Exploded Drawing







04



Scan for assembly instructions.

### **A** WARNING

CHOKING HAZARD - Small Parts Not for children under 3 years The product is to be assembled by an adult.





## 

CHOKING HAZARD - Small Parts Not for children under 3 years The product is to be assembled by an adult.











#### Step 21



Step 23







Scan for assembly instructions.