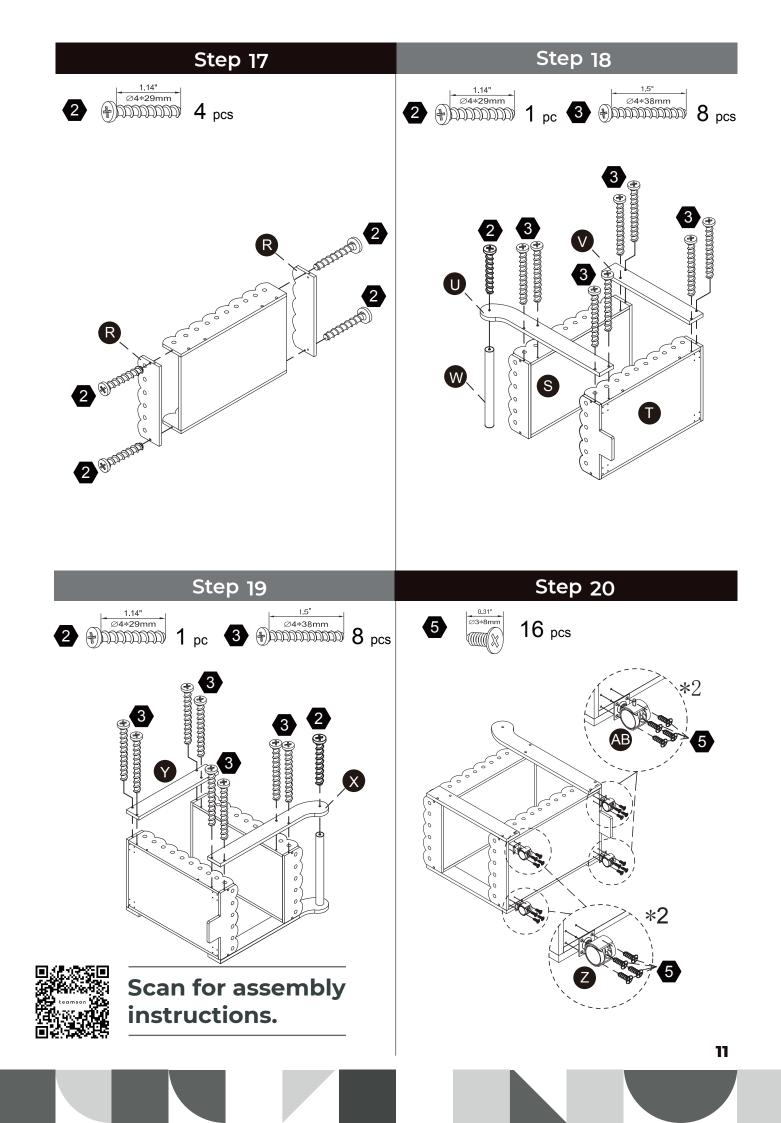

nformation för eventuell senare korrespondens på.

緊體警告!需由成年人完成组装。本產品不適於3歲以下兒童使用。本包装包含细小零件,完成组装前,請慎防兒童 吞食小零件,避免窒息危險,且可能有鋒利邊緣及尖角,所以組裝完成前應置於兒童不能觸及之處,並遠離火源。

CECH 02

簡體 警告!需要成年人完成组装。不适合三岁以下的儿童使用。完成组装前,本包装包含细小零件,可能引发 窒息;以及包含锋利边缘和尖角,所以完成组装前,请确保其远离儿童。







\*\* Got questions? Please have your product code (on the first page of this instruction, e.g. TD-12345A) and the order number ready, give us a call or email us through our customer care support! We are always ready to assist you!

#### Exploded Drawing







04



Scan for assembly instructions.

### **A** WARNING

CHOKING HAZARD - Small Parts Not for children under 3 years The product is to be assembled by an adult.





## 

CHOKING HAZARD - Small Parts Not for children under 3 years The product is to be assembled by an adult.











#### Step 21



Step 23







Scan for assembly instructions.