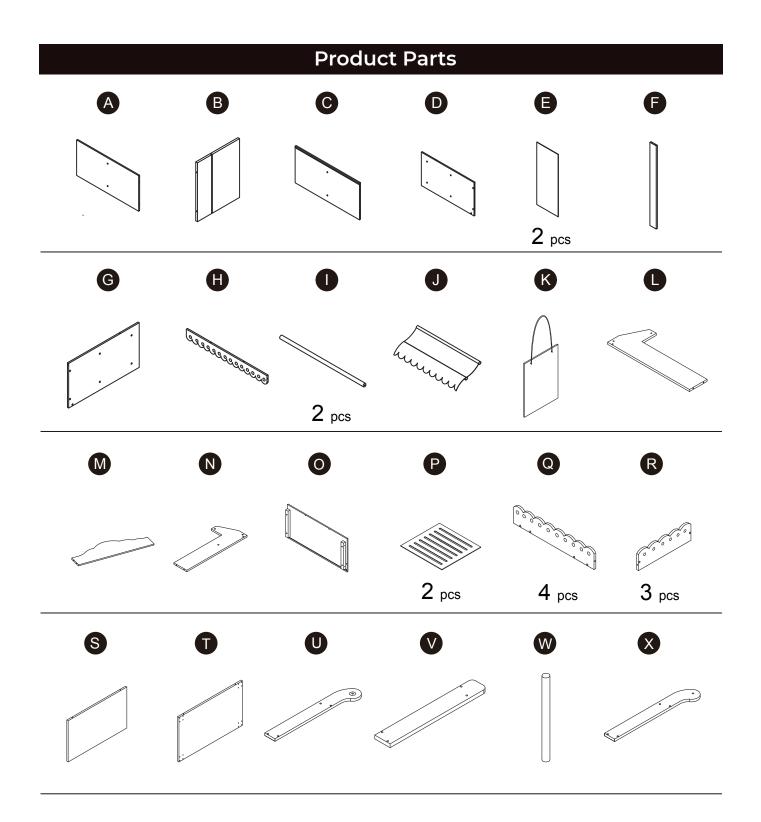

e antes de dar el articulo a su hijo.

SVENSKA VARNING! Inte lämplig för barn under 3 år på grund av små delar kvävningsrisk. Monteringen måste utföras av en vuxen. Färg och design är reserverade. Ta bort allt förpackningsmaterial före första användningen. Vänligen behålla denna information för eventuell senare korrespondens på.

緊體警告!需由成年人完成组装。本產品不適於3歲以下兒童使用。本包装包含细小零件,完成组装前,請慎防兒童 吞食小零件,避免窒息危險,且可能有鋒利邊緣及尖角,所以組裝完成前應置於兒童不能觸及之處,並遠離火源。

CECH 02

簡體 警告!需要成年人完成组装。不适合三岁以下的儿童使用。完成组装前,本包装包含细小零件,可能引发 窒息;以及包含锋利边缘和尖角,所以完成组装前,请确保其远离儿童。







\*\* Got questions? Please have your product code (on the first page of this instruction, e.g. TD-12345A) and the order number ready, give us a call or email us through our customer care support! We are always ready to assist you!

#### Exploded Drawing







04



Scan for assembly instructions.

### **A** WARNING

CHOKING HAZARD - Small Parts Not for children under 3 years The product is to be assembled by an adult.





## 

CHOKING HAZARD - Small Parts Not for children under 3 years The product is to be assembled by an adult.











#### Step 21



Step 23







Scan for assembly instructions.