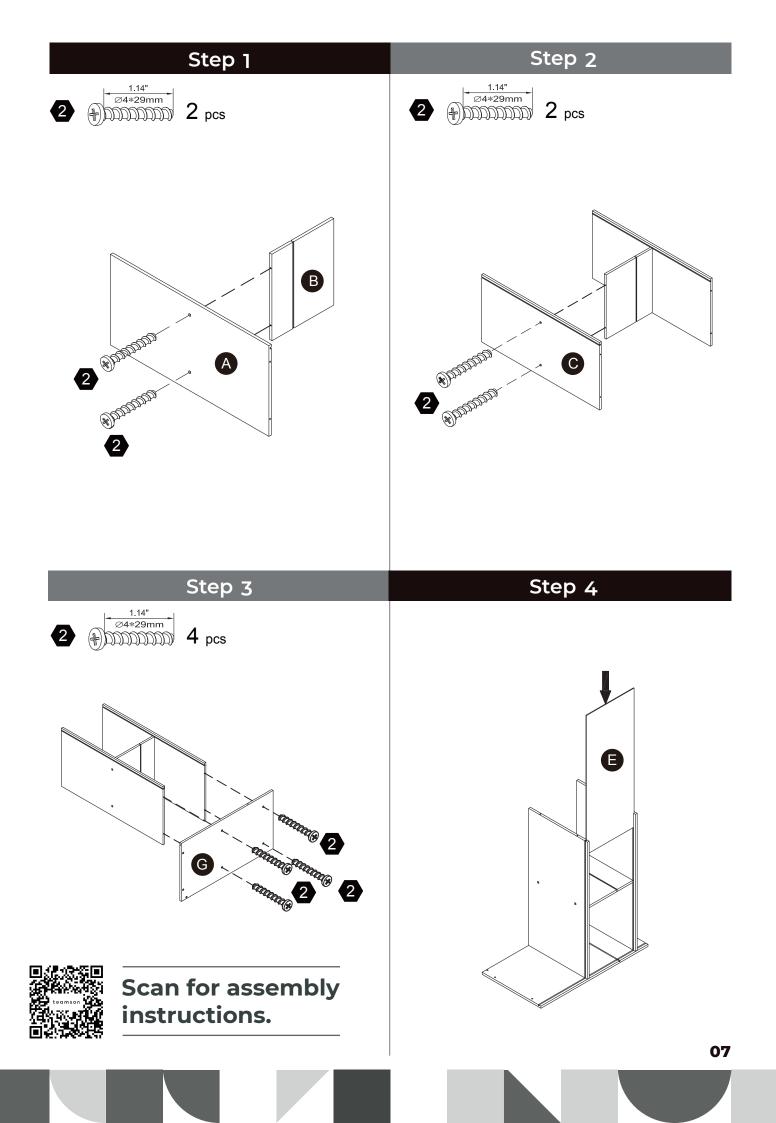

denna information för eventuell senare korrespondens på.

緊體警告!需由成年人完成组装。本產品不適於3歲以下兒童使用。本包装包含细小零件,完成组装前,請慎防兒童 吞食小零件,避免窒息危險,且可能有鋒利邊緣及尖角,所以組裝完成前應置於兒童不能觸及之處,並遠離火源。

CECH 02

簡體 警告!需要成年人完成组装。不适合三岁以下的儿童使用。完成组装前,本包装包含细小零件,可能引发 窒息;以及包含锋利边缘和尖角,所以完成组装前,请确保其远离儿童。







\*\* Got questions? Please have your product code (on the first page of this instruction, e.g. TD-12345A) and the order number ready, give us a call or email us through our customer care support! We are always ready to assist you!

#### Exploded Drawing







04



Scan for assembly instructions.

### **A** WARNING

CHOKING HAZARD - Small Parts Not for children under 3 years The product is to be assembled by an adult.





## 

CHOKING HAZARD - Small Parts Not for children under 3 years The product is to be assembled by an adult.











#### Step 21



Step 23







Scan for assembly instructions.