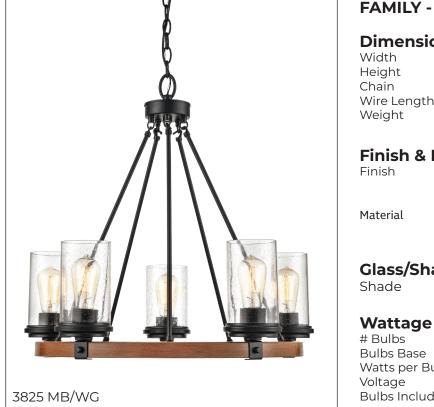

## **3825** - THREE LIGHT CHANDELIER

A natural wood grain finish infuses the Taos Collection with a rustic elegance and sense of warmth. The simple, clean lines and matte black hardware are enhanced with clear, seeded glass globes, giving the entire collection a provincial charm and idyllic style that will delight any room.

# **FAMILY - TAOS**

## **Dimensions**

| Width                                             | 26″                                   |
|---------------------------------------------------|---------------------------------------|
| Height                                            | 24½″                                  |
| Chain                                             | 60 <i>″</i>                           |
| Wire Length                                       | 120"                                  |
| Weight                                            | 20.3 lbs                              |
| <b>Finish &amp; Material</b><br><sup>Finish</sup> | <b>MB/WG</b> - Matte Black/Wood Grain |
| Material                                          | Metal                                 |

# Glass/Shade

**Clear Seeded** 

# Bulbs Bulbs Base Watts per Bulb Voltage Bulbs Included

5-Medium Medium (E26) 100W 120V No

## Item Number

SKU'S

3825 MB/WG

"Making the Desirable Affordable"