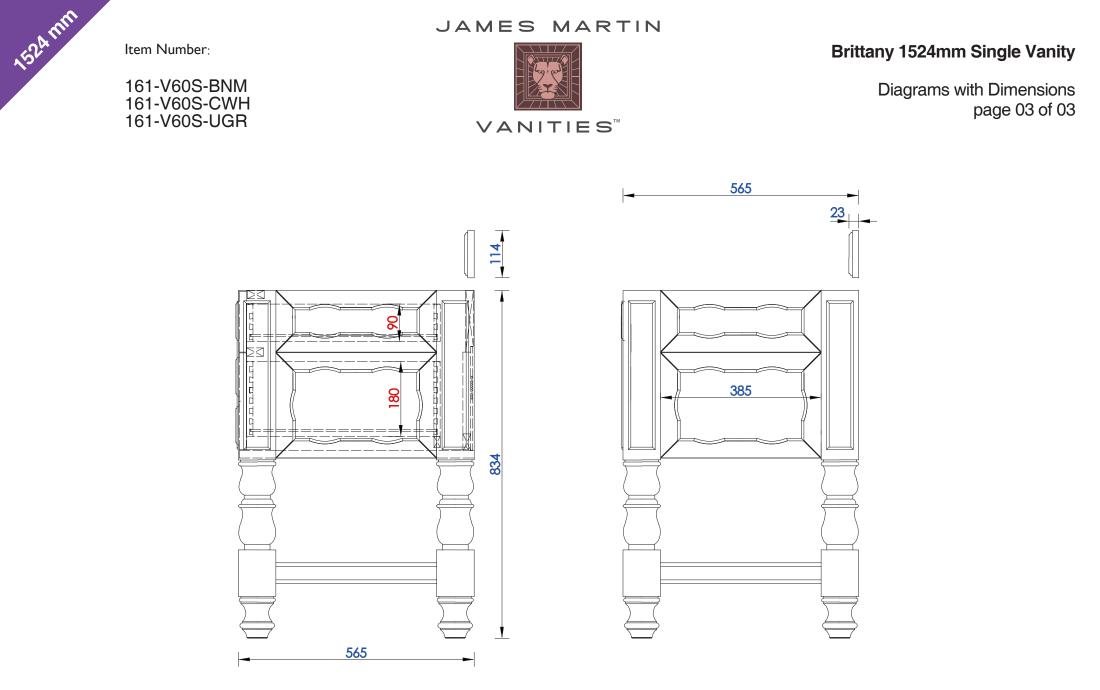

## Brittany 60" Single Vanity

Diagrams with Dimensions page 03 of 03

NOTE ONE: Countertops are not shown in these diagrams. (Cabinet Only) NOTE TWO: Wood Backsplash (Shown) is designed for the molding detail to align with sinks in James Martin's Optional Countertops. Customer's own countertops and sinks may align differently. Please consult our website for Countertop Diagrams: www.jamesmartinvanities.com