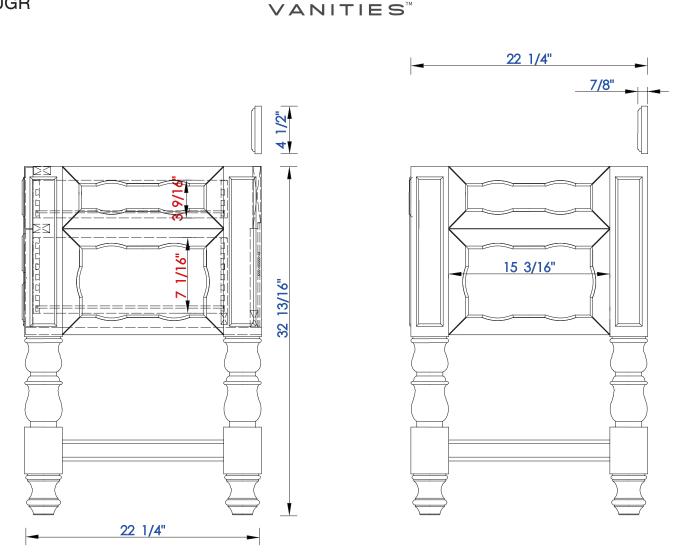

## Brittany 60" Single Vanity

Diagrams with Dimensions page 03 of 03

NOTE ONE: Countertops are not shown in these diagrams. (Cabinet Only) NOTE TWO: Wood Backsplash (Shown) is designed for the molding detail to align with sinks in James Martin's Optional Countertops. Customer's own countertops and sinks may align differently. Please consult our website for Countertop Diagrams: www.jamesmartinvanities.com