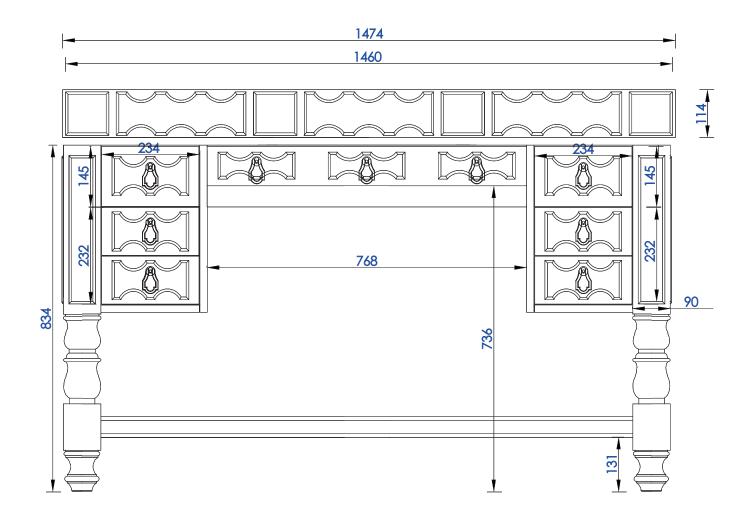

JAMES MARTIN

Item Number:

161-V60S-BNM 161-V60S-CWH 161-V60S-UGR

VANITIES

Brittany 60" Single Vanity

Diagrams with Dimensions page 01 of 03

NOTE ONE: Countertops are not shown in these diagrams. (Cabinet Only)

NOTE TWO: Wood Backsplash (Shown) is designed for the molding detail to align with sinks in James Martin's Optional Countertops.

Customer's own countertops and sinks may align differently.

Please consult our website for Countertop Diagrams: www.jamesmartinvanities.com