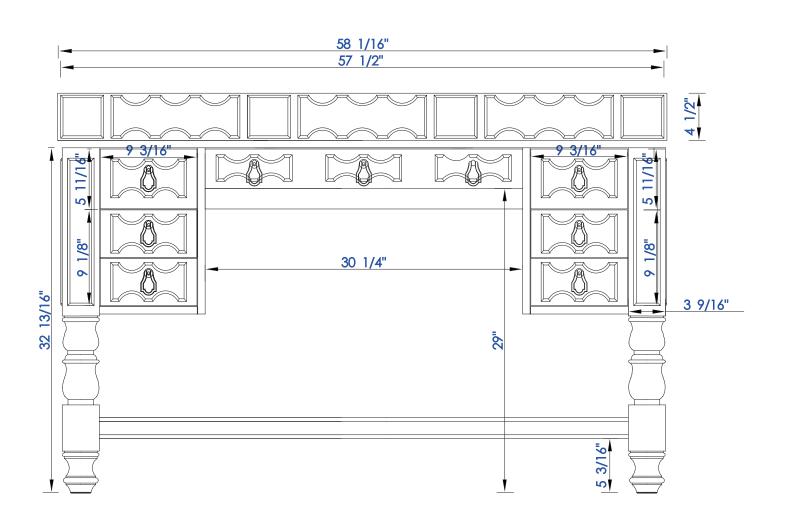

JAMES MARTIN

Item Number:

161-V60S-BNM 161-V60S-CWH 161-V60S-UGR

VANITIES

Brittany 60" Single Vanity

Diagrams with Dimensions page 01 of 03

NOTE ONE: Countertops are not shown in these diagrams. (Cabinet Only)

NOTE TWO: Wood Backsplash (Shown) is designed for the molding detail to align with sinks in James Martin's Optional Countertops.

Customer's own countertops and sinks may align differently.

Please consult our website for Countertop Diagrams: www.jamesmartinvanities.com