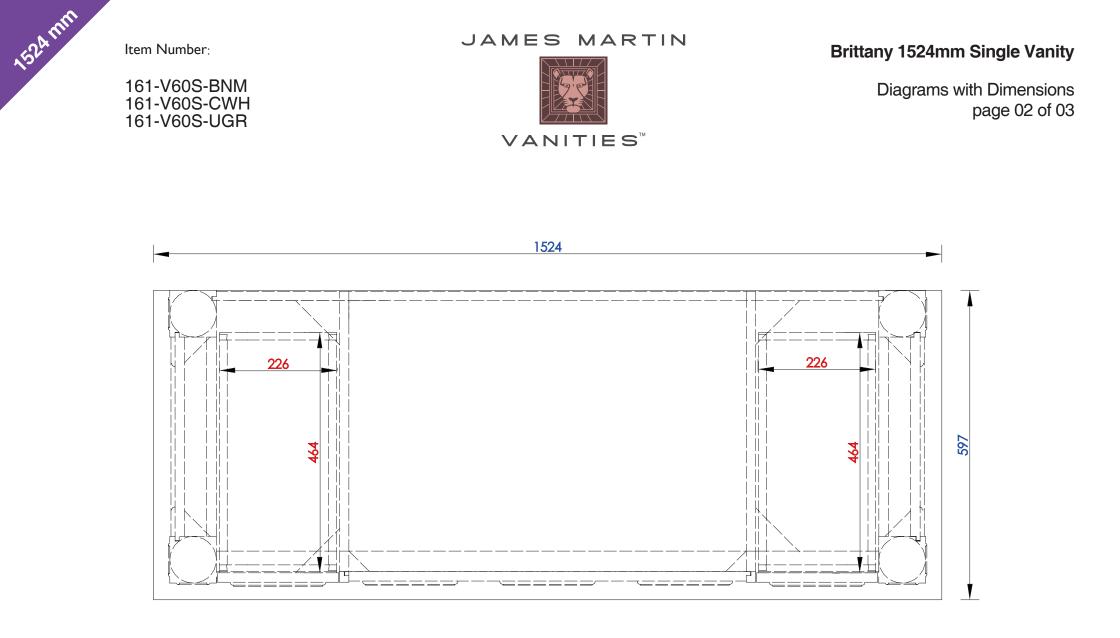

Version: 201906

161-V60S-BNM

161-V60S-CWH

161-V60S-UGR

1524 mm

JAMES MARTIN

VANITIES

NOTE ONE: Countertops are not shown in these diagrams. (Cabinet Only)

NOTE TWO: Wood Backsplash (Shown) is designed for the molding detail to align with sinks in James Martin's Optional Countertops.

Customer's own countertops and sinks may align differently.

Please consult our website for Countertop Diagrams: www.jamesmartinvanities.com