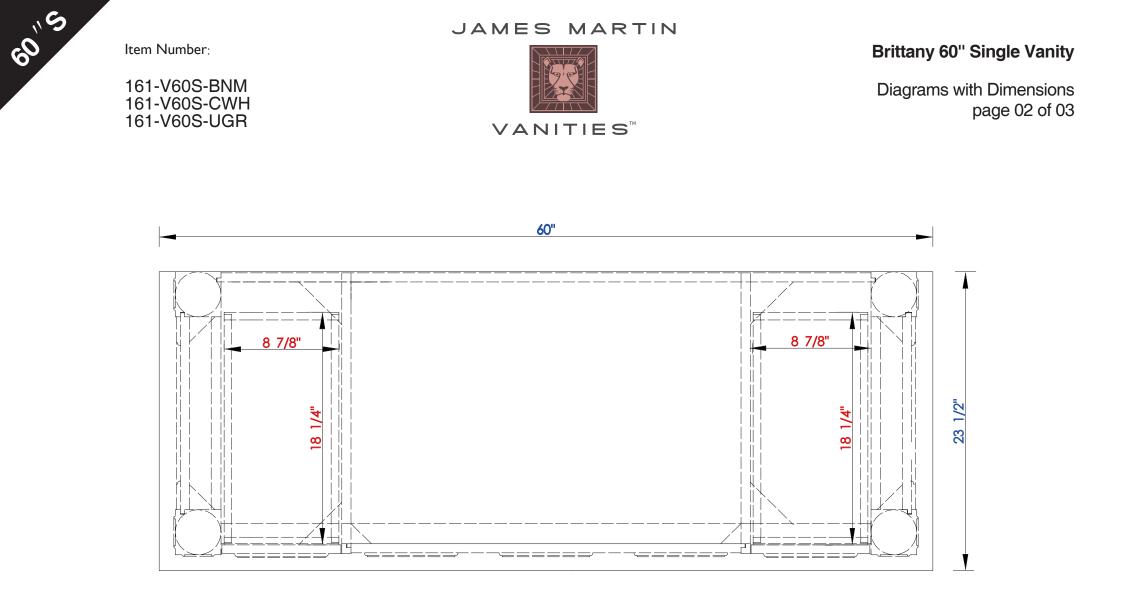

JAMES MARTIN

Item Number:

161-V60S-BNM 161-V60S-CWH 161-V60S-UGR

VANITIES

Brittany 60" Single Vanity

Diagrams with Dimensions page 01 of 03

NOTE ONE: Countertops are not shown in these diagrams. (Cabinet Only)

NOTE TWO: Wood Backsplash (Shown) is designed for the molding detail to align with sinks in James Martin's Optional Countertops.

Customer's own countertops and sinks may align differently.

Please consult our website for Countertop Diagrams: www.jamesmartinvanities.com

## 161-V60S-BNM 161-V60S-CWH 161-V60S-UGR

JAMES MARTIN