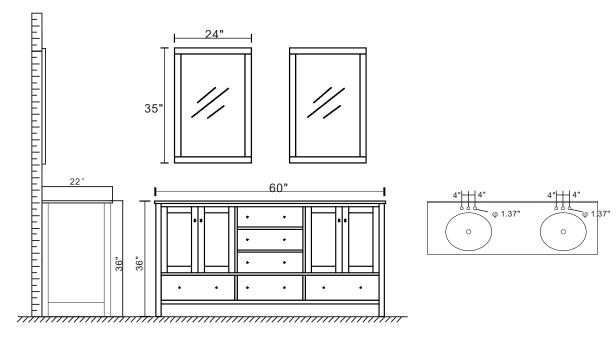

## CHATEAU

- Please check your product packaging to make sure the included accessories are in the "list of standard accessories". If any parts are missing, please contact your local dealer immediately.
- •Do not allow any sharp objects to come in contact with the cabinet, as it will scratch the surface.
- •Continuous and prolonged exposure to direct sunlight may cause discoloration to the wood.
- •Do not put any hot appliances directly on or near the cabinet.
- •Please avoid using cleaning products that contain bleach or ammonia.
- •Wood surfaces should only be cleaned with wood care products such as soapy water or furniture polish.





NOTE: Mirror(s) not included with all SKU builds. Check listing for details.



## MAIN BODY PARTS









## INSTALLATION PARTS



## INSTALLATION