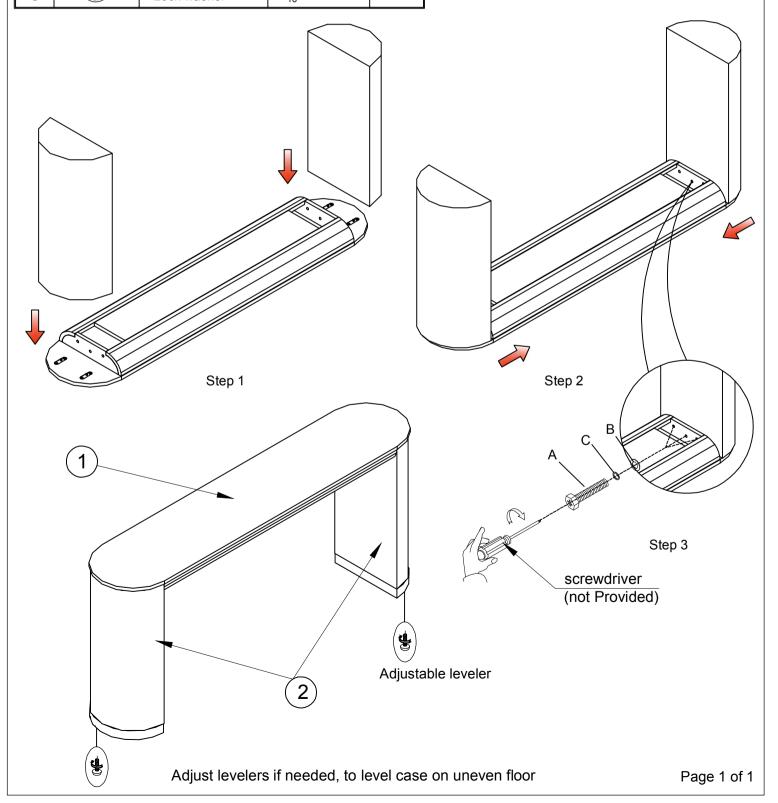

Read all instruction and study the drawing carefully before starting the assembly process.

## **PART LIST**

| NO. | DRAWING | DESCRIPTION    | SIZE                                | QTY  | NO. | DRAWING | DESCRIPTION | QTY  |
|-----|---------|----------------|-------------------------------------|------|-----|---------|-------------|------|
| Α   |         | Hexagonal Bolt | 5/16"×1-3"                          | 6pcs | 1   |         | Table       | 1pc  |
| В   |         | Flat washer    | <sup>5</sup> / <sub>16</sub> "×19×2 | 6pcs | 2   |         | Leg         | 2pcs |
| С   | ٨       | Lock washer    | 5/ <sub>16</sub> "×12×3             | 6pcs |     | ·       |             | ·    |