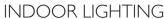

## Torino I-Light Wall Light Brushed Bronze

N/A

ASSEMBLED DIMENSIONS:  $8" H \times 5" L \times 6.75" D$ 

WEIGHT: 2.10 lbs.

BACKPLATE DIMENSIONS: N/A
CANOPY/PLATE DIMENSIONS: N/A
GLASS/SHADE DIMENSIONS: N/A
GLASS/SHADE MATERIAL: Glass
GLASS/SHADE TYPE: N/A
GLASS/SHADE COLOR: N/A