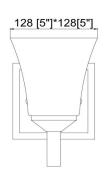

ASSEMBLED DIMENSIONS:  $8" H \times 5" L \times 6.75" D$ 

WEIGHT: 2.10 lbs.

BACKPLATE DIMENSIONS: N/A
CANOPY/PLATE DIMENSIONS: N/A
GLASS/SHADE DIMENSIONS: N/A
GLASS/SHADE MATERIAL: Glass
GLASS/SHADE TYPE: N/A
GLASS/SHADE COLOR: N/A