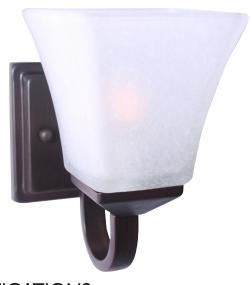

ASSEMBLED DIMENSIONS:  $8" H \times 5" L \times 6.75" D$ 

WEIGHT: 2.10 lbs.

BACKPLATE DIMENSIONS: N/A
CANOPY/PLATE DIMENSIONS: N/A
GLASS/SHADE DIMENSIONS: N/A
GLASS/SHADE MATERIAL: Glass
GLASS/SHADE TYPE: N/A
GLASS/SHADE COLOR: N/A