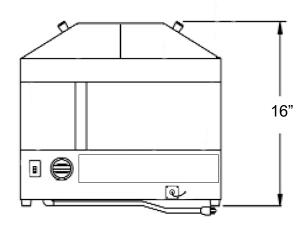

## **Shipping Info**

| Item Number   | <b>Box Dimensions</b> | <b>Item Dimensions</b> | <b>Gross Weight</b> | Net Weight |
|---------------|-----------------------|------------------------|---------------------|------------|
| HDS-1300W/100 | 21"W x 18.11"D x 18"H | 18"W x 14.25"D x 16"H  | 27.47 lbs           | 25 lbs     |