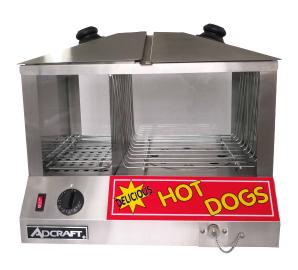

### **Description**

Adcraft's hot dog steamer will steam your hot dogs and buns to perfection every time! The body and lids are constructed of stainless steel and comes with tempered front and rear glass for showcasing. This unit fits 100 standard size hot dogs and 36-48 buns. Steam all day with a 8 quart capacity water pan and adjustable thermostat. The top loading design allows for quick and easy access to the contents. Comes equipped with a front valve drain for easy refilling and disposing of water. 120V, 1300W, 10.8 amps and a NEMA 5-15 plug. This item is backed by Adcraft's 1 year replace or repair warranty.

### Construction

- · Body and lids are constructed of heavy duty stainless steel
- Full view tempered glass on both the operator's and customer's side for merchandising
- Separate hot dog and bun compartment allows the user to control the level of steaming on each side
- Top loading design allows for easy and safe access to your hot dogs and buns

#### **Features**

- Bright and attractive graphics on both sides help get impulse buys
- · Front drain and plug for easy disposal of water
- · Bakelite knobs on top of the lids for safe opening
- · Lighted power switch
- Non-skid feet for stability