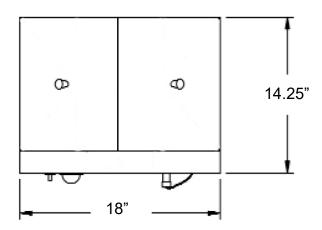

## **Shipping Info**

| Item Number   | <b>Box Dimensions</b> | <b>Item Dimensions</b> | <b>Gross Weight</b> | Net Weight |
|---------------|-----------------------|------------------------|---------------------|------------|
| HDS-1300W/100 | 21"W x 18.11"D x 18"H | 18"W x 14.25"D x 16"H  | 27.47 lbs           | 25 lbs     |