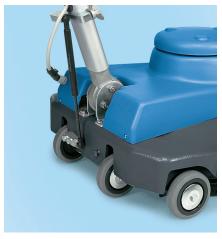

The free-floating handle and exceptional balance makes the machine extremely easy to use and minimizes operator fatigue.

The dust is transferred into the hole connected to the paper collection bag by means of the pad's rotational movement.