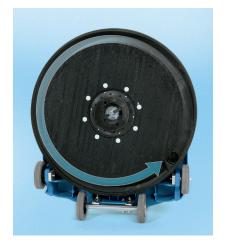

The free-floating handle and exceptional balance makes the machine extremely easy to use and minimizes operator fatigue.

The dust is transferred into the hole connected to the paper collection bag by means of the pad's rotational movement.