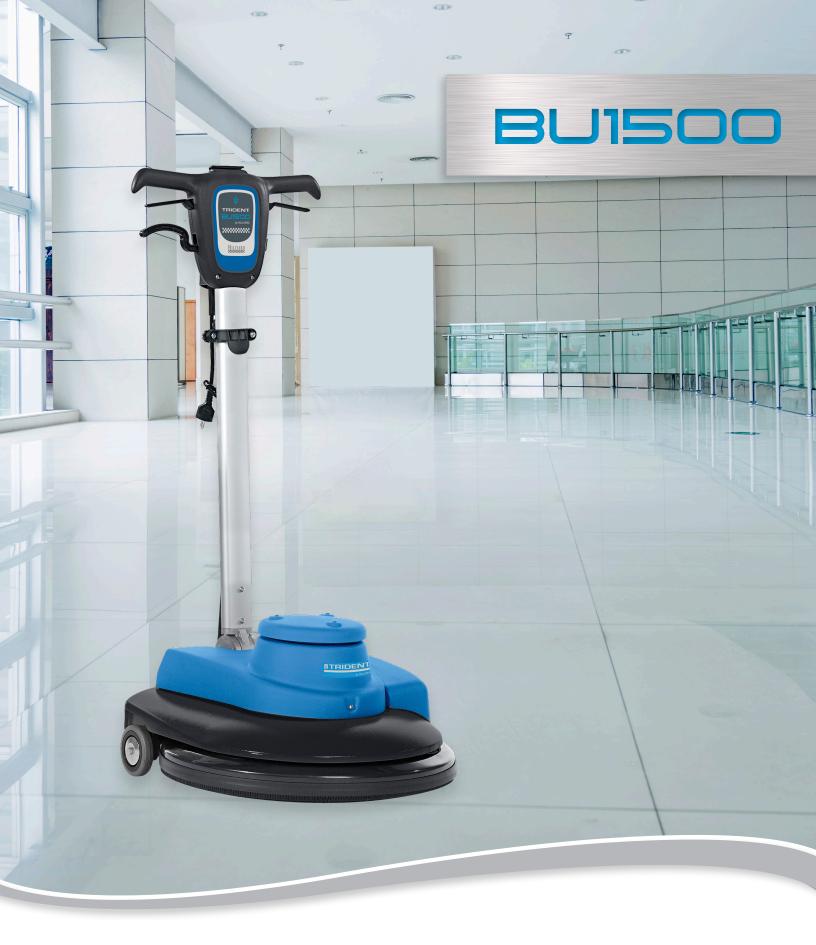

## Better Built. Better Equipment.

The high-speed single-brush BU1500 is equipped with an exceptional balancing system that makes this machine extremely easy to use, with no operator fatigue. Suitable for dry polishing and restoration work.