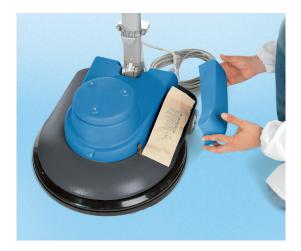

Thanks to its ease of access, the paper bag for dust collection is easy to remove and replace.

The gas shock helps maintain constant brush pressure on the floor, regardless of the position of the steering column.