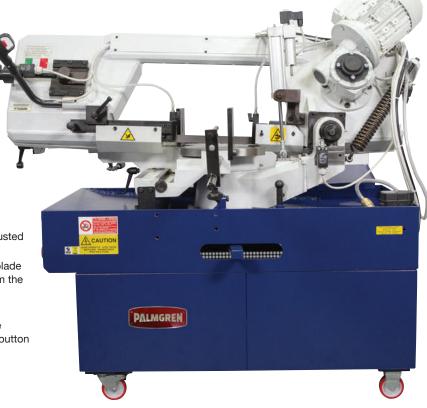

## 10" DUAL ZIP-MITERING HORIZONTAL BAND SAW

## STANDARD FEATURES:

- Precision machined cast saw head for maximum rigidity and vibration dampening performance
- Advanced direct drive gear box and motor, maximizes the power of the motor to the blade
- Rapid positioning vise allows for fast set-ups and maximum clamping force on the workpiece
- Adjustable zero clearance blade guides utilizing a combination of ball bearing and tungsten carbide pads provide maximum support and ensure square accurate cuts
- Large handwheel with electro-magnetic micro switch preset to insure proper blade tension. Without proper tension, the saw will not start and if the blade loosens or breaks during operation, the saw will stop
- Fine adjustment hydraulic down feed control is easily adjusted to fine tune the blade speed to the material being cut
- Flood coolant system with the coolant fed through both blade guides to maximize cooling and cleaning of the chips from the blade
- Adjustable work stop for repetitive cuts
- Safety electrical package includes overload & low voltage protection, safety spring loaded switch, emergency stop button and two speed motor switch
- Made in Italy